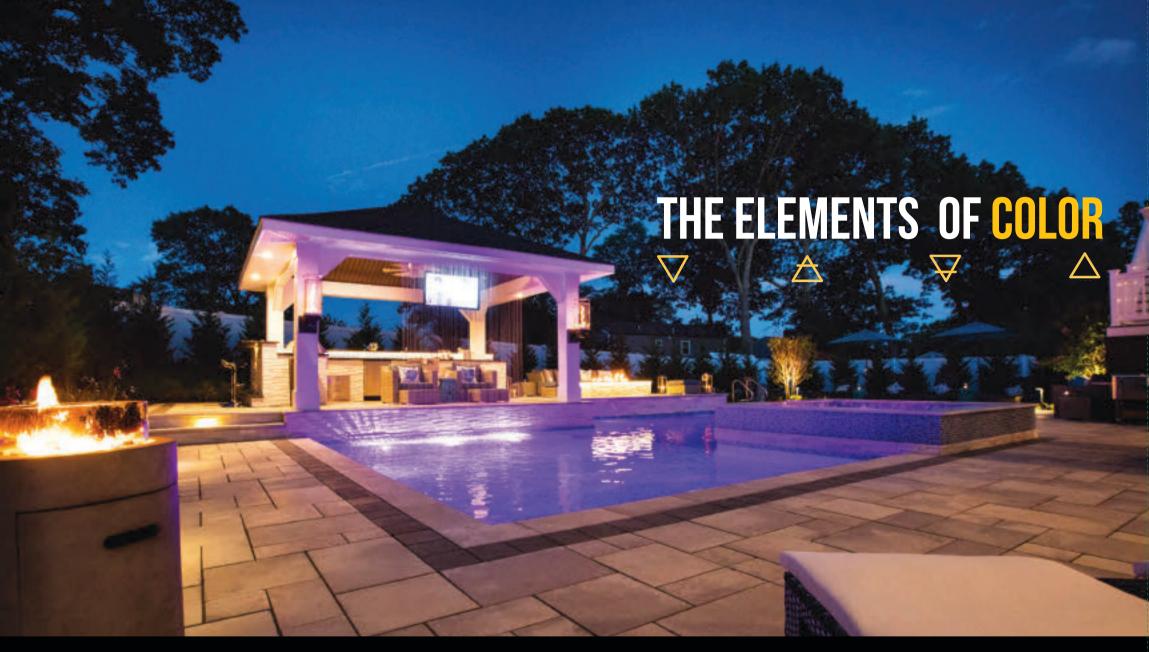

paving stones | retaining walls | outdoor living

Stoneridge XL shown in Marble Blend