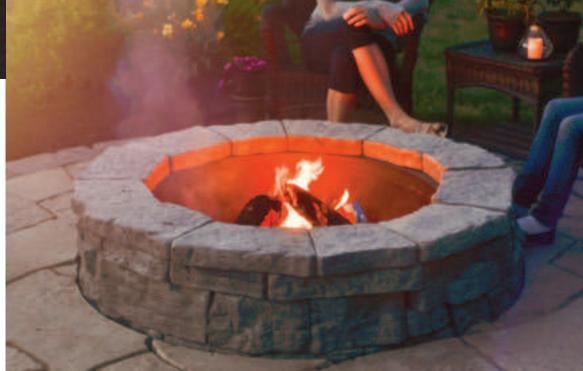

estone

Oyster Blend

Gironde\*

Charcoal

Westchester Blend\*

Golden

Brown Blend



# VERONA DELUXE KIT INCLUDES:

48 pcs of Verona Wall

1 Fire Pan Match Throw, Natural Gas

#### Flex Frame

LP Conversion Kit

Coping

Lava Rocks

\* Premium Colors \*\* Deluxe Colors



# **BELVEDERE FIREPIT**

What better way to enjoy your outdoor living area than to be gathered around a beautiful Fire Pit with friends and family The natural textures and colors of this product, blend seamlessly with the entire collection of attractive Rosetta Hardscapes

2,540



14½"

58" o.d.

Belvedere Firepit shown in Bluestone (below)

Belvedere Firepit shown in Mocha (above)



# **BELVEDERE DELUXE KIT INCLUDES:**

Belvedere Wall

1-35" Match Throw, Natural Gas

Flex Frame

LP Conversion Kit

Coping

Lava Rocks



Serafina Firepit shown in Adobe Blend with Bluestone Coping

Infille

## **SERAFINA FIREPIT**

Warm up any night with a Nicolock Firepit • Includes wall blocks, steel ring and grill grates • Rockface coping available • Gas burner available Serafina only



Adobe Blend



Bluestone\*



Crab Orchard

Blend



Granite City Blend



Golden

Brown Blend



Gas Firepit Burner now available (sold separately)

| Dimensions       | lbs./pallet |
|------------------|-------------|
| Inside Dia. 30"  | 1,350       |
| Outside Dia. 49" |             |
| 16" High         |             |





Fire Island Blend

Oyster Blend Travertina\*

Westchester Blend

Rockface Coping:





Brown

Bluestone

Gironde\*

\* Premium Colors



# SERAFINA DELUXE KIT INCLUDES:

#### Serafina Wall

1 29" Fire Pan Match