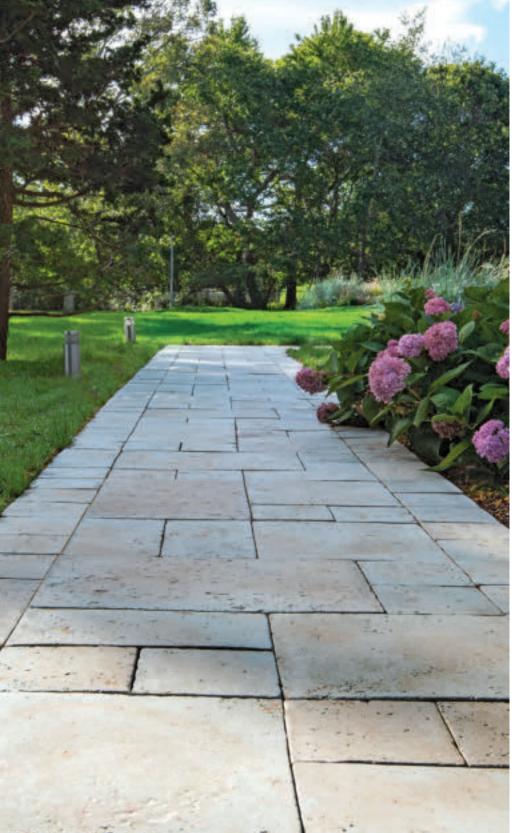

paving stones | retaining walls | outdoor living

Stoneridge XL shown in Marble Blend