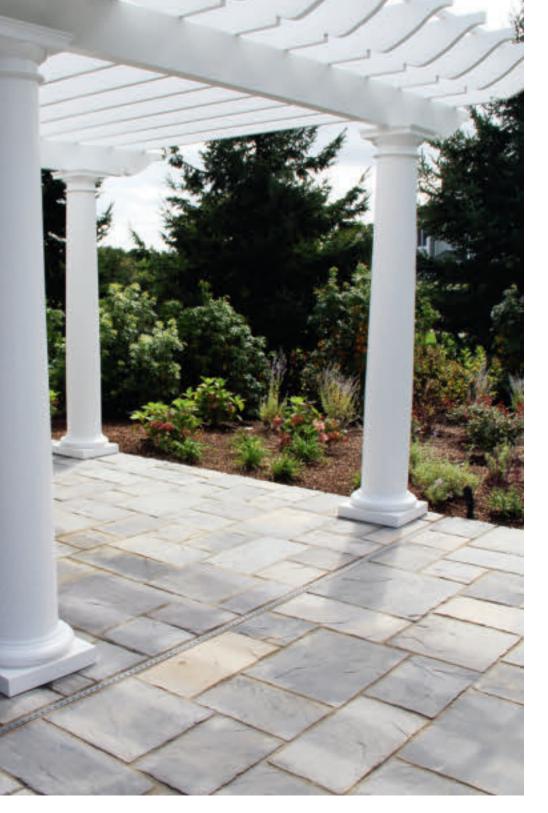

paving stones | retaining walls | outdoor living

Stoneridge XL shown in Marble Blend