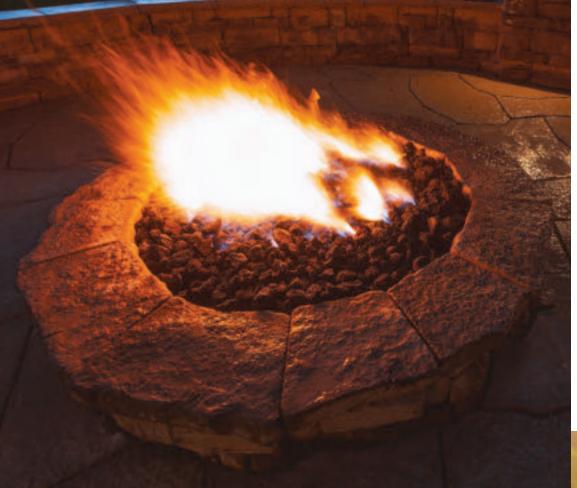

paving stones | retaining walls | outdoor living

Stoneridge XL shown in Marble Blend