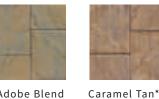

paving stones | retaining walls | outdoor living

Stoneridge XL shown in Marble Blend