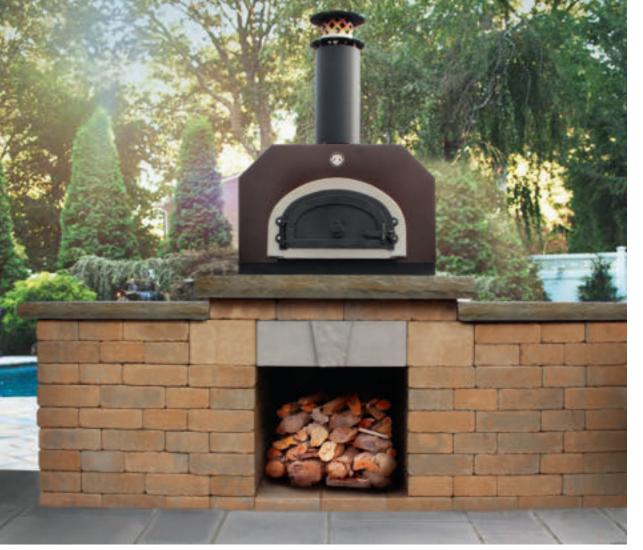

er. Dual-lined roll top hood has seamless welded edges and heavyduty thermometer. Includes 740 in. stainless steel cooking grates, warming rack, full size drip tray and electronic ignition. Grill Unit is 38" wide x 24" deep and can be ordered with either a natural or propane gas connection.

Stainless steel double doors for access to gas connection and storage area.

15" x 15" stainless steel sink with faucet.

Stainless steel vertical door for access to plumbing.

Refrigerator with stainless steel reversible door with full range temperature control. 4.5 cubic foot capacity.



9' x 11'5" x 41"

#### description

wt. Kit comes complete with 40" 56,000 BTU stainless steel grill, sink, 11,900 refrigerator, single and double doors, cast stone countertops, concrete lintels and Verona Wall.





Verona Pizza Oven shown with Verona Wall in Adobe Blend and Bluestone countertop

### **VERONA PIZZA OVEN**

Contains everything you need for cooking a delicious pizza (and more) outside!

- Cast Stone Fire tops •
- Decorative lintels and surround .
- Verona wall .
- 5-piece oven: dome, arch, 3-piece hearth ٠
- Decorative door, flue adapter •
- Install kit: insulating board, insulating blanket, mortar ٠
- (table-top fully finished Cooking kit: pizza peel, brush •

Charcoal







Adobe Blend

Bluestone\* Crab Orchard Blend







Golden Brown Blend Granite City Oyster Blend Blend

Oceanic Blue\*





Travertina\*

wt.

Blend









Westchester







Brown



Bluestone





Gironde

\* Premium colors



#### description 7'-8" wide

Kit comes with 5-piece oven (dome, arch, 3-piece heart