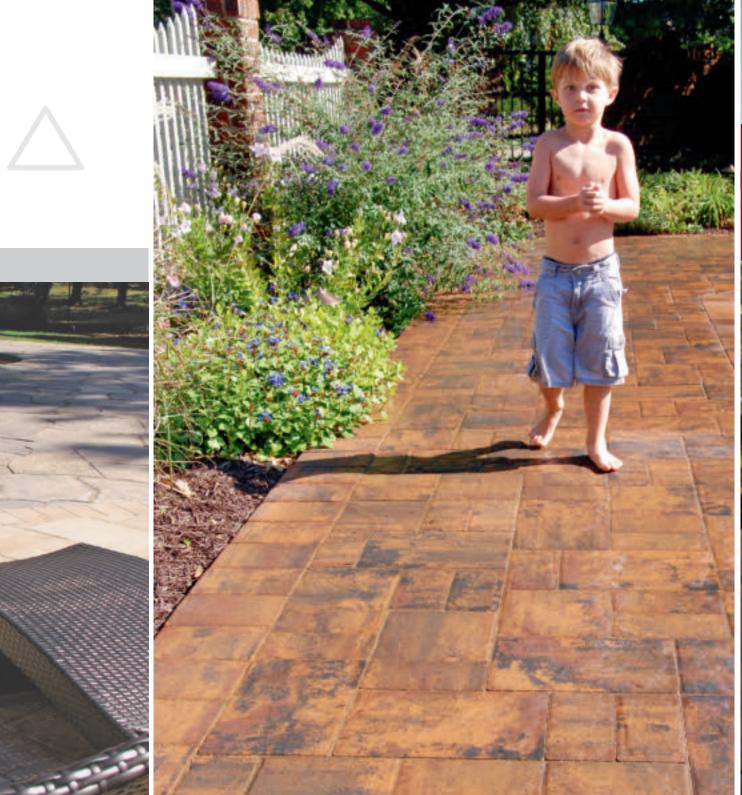

, RESPONSIBILITY, CAREFULNESS, FIRMNESS, reliability, AMBITION, RESPECTFULNESS, MATTER-OF-FACTNESS.

COLORS INCLUDE: MOCHA, CAPPUCCINO BLEND, ADOBE BLEND, WESTCHESTER BLEND





COMPLEMENT YOUR STYLE WITH LIGHT, AIRY COLORS TO CREATE A SERENE ENVIRONMENT FOR OUTDOOR LIVING



潮居一

AIR: vigilance, care-freedom, KINDHEARTEDNESS, trusting nature, clarity, LIGHTNESS, in dependent, dexterity, OPTIMISM, DILIGENCE, acuity, JOY

1.

COLORS INCLUDE: GRANITE CITY, MARBLE BLEND, SOUTH BAY BLEND, LILAC BLEND



# WATER :

*understanding*, **placidity**, **TRUSTING NATURE**, *devotion*, **pliancy**, **MEDITATIVENESS**, trusting, dexterity, COMPASSION, *FERVOR* **COLORS INCLUDE:** OCEANIC BLUE, PENNSYLVANIA BLUE, BLUESTONE AND CHESAPEAKE BLEND

and and the second we want to second where the second was



## USE FIERY COLORS IN YOUR OUTDOOR SETTING TO EXPRESS Your creativity and passion





**FIRE ZEAL, enthusiasm,** *COURAGE,* **decisiveness, POWER OF CREATIVITY,** *DARING, SEDULITY* 

**COLORS INCLUDE:** TRAVERTINA, GOLDEN BROWN BLEND, OYSTER BLEND AND AUTUMN BLEND

## **PRE-DESIGNED PACKAGES**

Nicolock custom kits give you everything you need to get your project started. From dimensions, material lists and contractor drawings to garden and patio furniture recommendations\* For additional information on our pre-designed packages, **visit us at nicolock.com/packageddesigns** 



#### SHOW STOPPER

The show stopper kit includes everything you need for entertaining including the Verona Grill Island, the Verona Fireplace, Alpine Ridge paver-shield™ pavers and accented with a Rustico borde