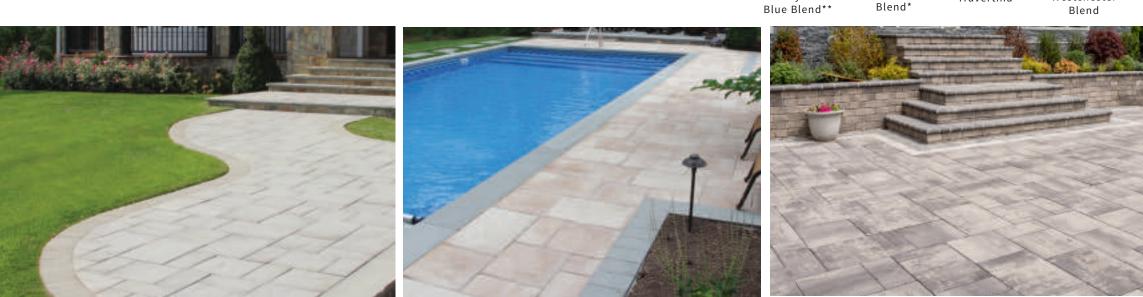

paving stones | retaining walls | outdoor living

Stoneridge XL shown in Marble Blend