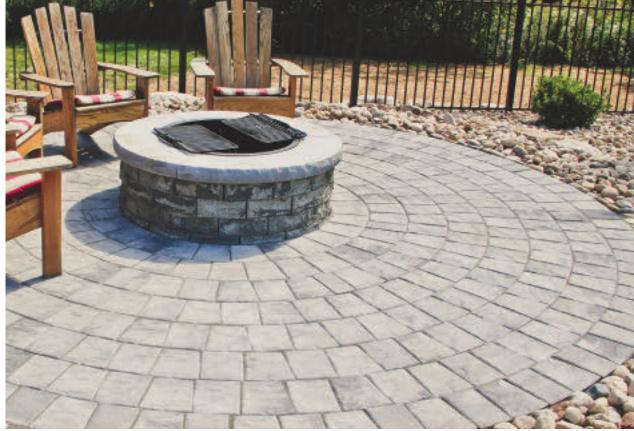

Grey

Sunset Buff

Nature's Creation shown in Fossil Buff

a b c d

|            | width | length | thickness | layers/pallet |
|------------|-------|--------|-----------|---------------|
| a.         | 24"   | 36"    | .85       | 13            |
| b.         | 24"   | 24"    | .85       | 13            |
| С.         | 12"   | 24"    | .85       | 13            |
| <b>d</b> . | 12"   | 12"    | .85       | 13            |



# **RIDGE CIRCLE**

Larger oversized pieces, 6 rings plus center with Ridge surface texture • Great for creating focal points • Makes 11' circle 95 sq. ft. per pallet • 2,660 lbs per pallet One pallet makes and 11" circle





Ridge Circle shown in Chesapeake Blend



Above: Ridge Circle shown in Golden Brown Blend Left: Ridge Circle shown in Pennylvania Blue Blend



Ridge Circle shown in Granite City Blend

Adobe Blend Autumn

Granite City

Blend



Cappuccino . Blend\*







Crab Orchard Blend\*





Oceanic Blue\* Oyster Blend\*



Blend\*

Golden

Brown Blend











Lilac Blend



Blend\*\*



Marble Blend



Blend\*



Westchester Blend



## **COUNTRY CIRCLE**

10 rings plus center makes 10'4" circle with Country surface texture (Toscana Antiqued) 86.5 sq. ft. per pallet • 2,325 lbs per pallet





Country Circle shown in Oyster Blend



Country Circle shown in Granite City Blend

Adobe Blend







Fire Island Blend

Country Circle shown in Golden Brown Blend, Country Combo shown in Golden Brown Blend

Golden Brown Blend

Granite City Blend

Bayberry Oyst Blend\*

Oyster Blend\*



nicolock.com







# SANTE - EURO CIRCLE

12 rings plus