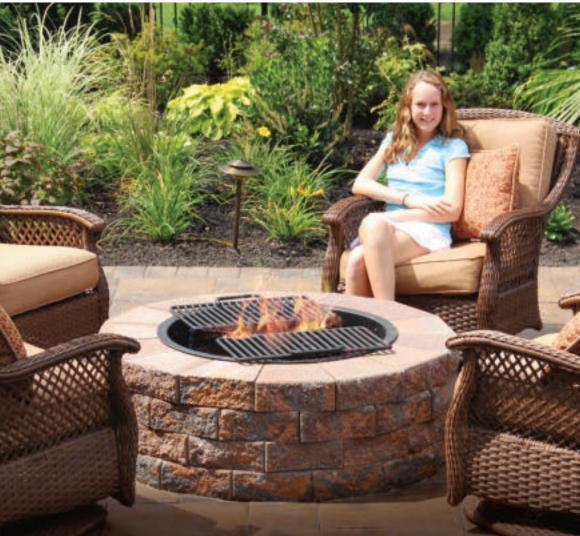

paving stones | retaining walls | outdoor living

Stoneridge XL shown in Marble Blend