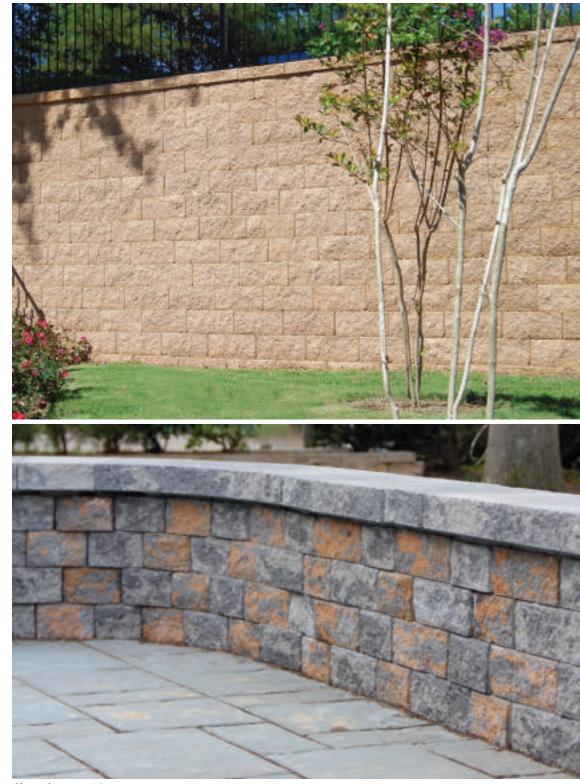

| 4.27      | 131         | 560         | 3,537       |
| 4.6"  | 4.6"   | 2-3/8"    | -         | 126         | 860         | 3,402       |
| 2.33  | 4.6    | 2-3/8"    | -         | -           | -           | -           |



Beige/Brown

Charcoal/ Grey

# **SERAFINA WALL**



Trapezoid shape with two finished sides 4"h x 6"/10" wall faces • Hard-split rock face texture • Solid block

| width | length | thickness | s.f./pcs. | s.f./pallet | pcs./pallet | lbs./pallet |
|-------|--------|-----------|-----------|-------------|-------------|-------------|
| 10/6" | 9"     | 4"        | 3.5       | 17.2        | 60          | 1,350       |



Adobe Blend





Oyster Blend





Fire Island



Westchester

Blend



Bluestone\*



Golden Brown

Blend

Travertina Blend\*

Granite City

Blend



Shown in Mojave\* (special order) (top) in Oyster Blend and Westchester Blend and Granite City Blend (bottom)



# SIERRA WALL

4" x 12" wall face • Soft-split face texture • Rear lip connection system Single-sided wall system Tapered sides • 1" setback per course • Solid block • 32 sq. ft. per pallet

| and the |               |           |                  |                           |                    |                    |
|---------|---------------|-----------|------------------|---------------------------|--------------------|--------------------|
| width   | <b>length</b> | thickness | <b>s.f./pcs.</b> | <pre>s.f./pallet 32</pre> | <b>pcs./pallet</b> | <b>lbs./pallet</b> |
| 12"     | 8"            | 4"        | .33              |                           | 96                 |