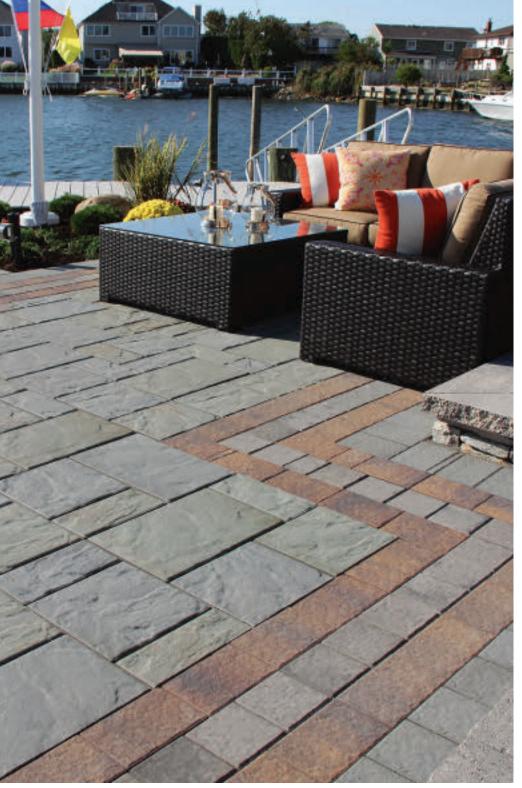

paving stones | retaining walls | outdoor living

Stoneridge XL shown in Marble Blend