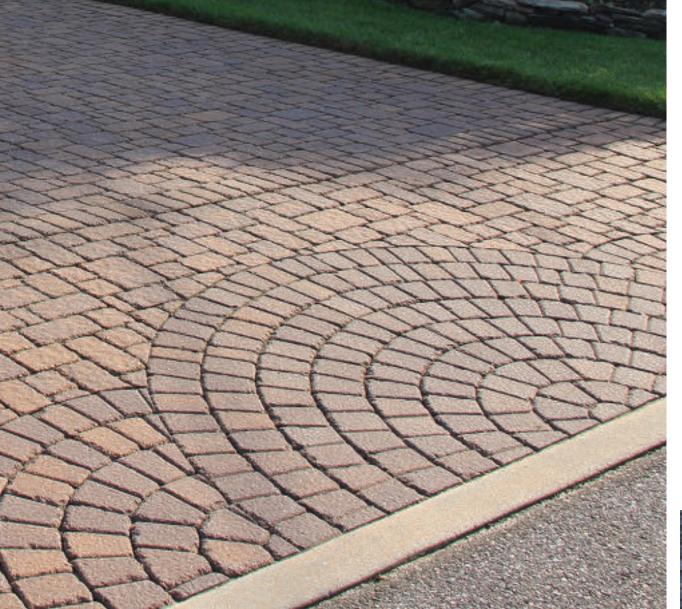

paving stones | retaining walls | outdoor living

Stoneridge XL shown in Marble Blend