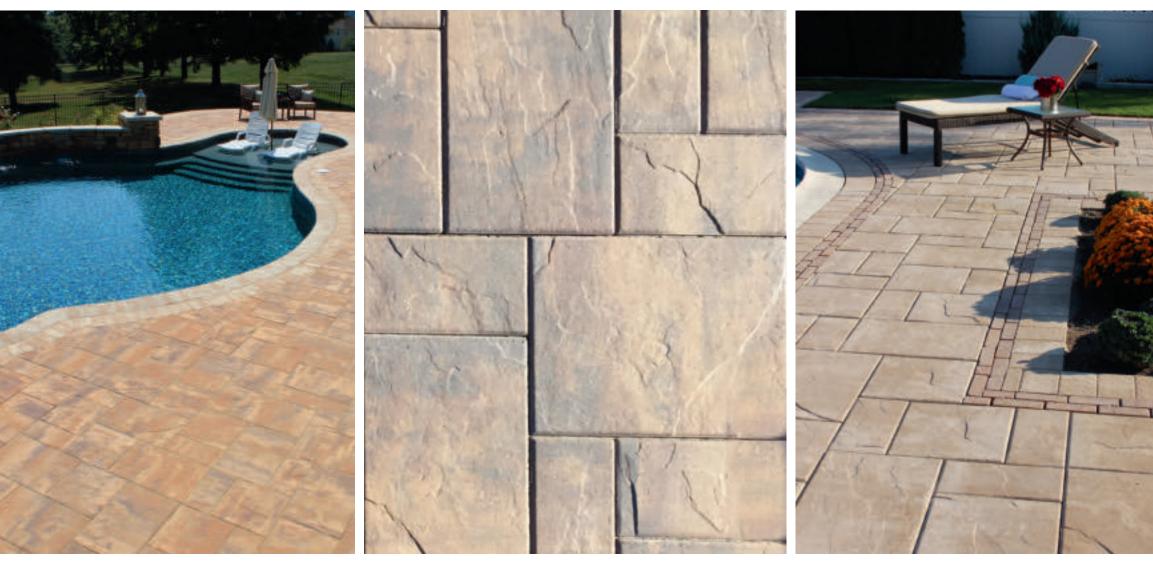

eed to turn on the grill and enjoy some quality time with friends and family.





Capturing the modern lines and modular designs that the Empire State Building is known for; this contemporary design has it all including a Verona Fire Pit, and a beautiful inlaid border.



#### LIBERTY SQUARE

Dine in the shade with the Liberty Square Design which includes a beautiful patio with a decorative inlay, a Nicolock 13' x16' Pergola Kit, and our brand New Clifrock Kitchen Island. This design combines efficiency with practicality.



### CHELSEA ON GREEN

The ultimate small space backyard, the Chelsea on Green package offers mirrored patios with Roman Corners separated by a see through Kalea Bay Fireplace.



Alpine Contemporary shown in Chesapeake Blend

🕜 paver-**shield** 

# ALPINE COLLECTION



Alpine Ridge shown in Caramel Tan (left), Oyster Blend (center), and Travertina (right)



### ALPINE RIDGE

Multi-size rectangular shapes • Natural cleft texture Slightly chamfered edges • 127 sq. ft. per pallet 3,645 lbs per pallet • Not recommended for vehicular applications



| width            | length  | thickness | s.f./pcs. | pcs./pallet |
|------------------|---------|-----------|-----------|-------------|
| <b>a</b> 7-3/4"  | 15-5/8" | 2-3/8"    | .84       | 30          |
| <b>b</b> 15-5/8" | 15-5/8" | 2-3/8"    | 1.7       | 30          |
| <b>c</b> 15-5/8" | 23-1/2" | 2-3/8"    | 2.55      | 20          |
|                  |         |           |           |             |

### **ALPINE CONTEMPORARY**

Multi-size rectangular shapes • Smooth texture а Slightly chamfered edge