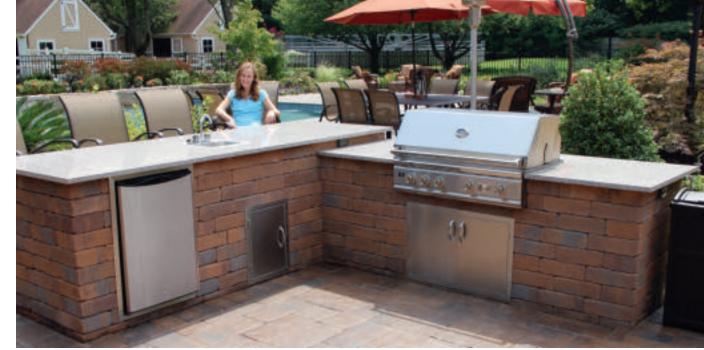

s create a sophisticated appearance .
- Stainless steel door for access to gas connection.
- Concrete counter tops provide 3 square feet of surface area.
- Concrete lintels
- Verona wall





6'-11"x3'x37"

size

**Kit Description** Kit comes complete with 32" 56,000 BTU stainless steel grill, single door, cast stone countertops, concrete lintels and Verona Wall.

and a state of the

Grill Island shown in Crab Orchard with Gironde counter top (left) and Oceanic Blue with Bluestone counter top (right)

**COUNTERTOPS** 



Bluestone

Gironde

wt.

6,300

### **VERONA KITCHEN**

Fire up that steak year-round with these hard-wearing units Includes 40,000 BTU stainless steel grill, single door for propane tank access, six piece granite countertops and lintel







Brown

Bluestone

Gironde





Shown in Golden Brown Blend

#### **PACKAGE INCLUDES:**

Kit comes complete with all stainless steel appliances, polished granite countertops, concrete lintels, and enough Verona Wall to complete the unit as shown (minimal cutting required.) Also available with cast stone countertops.

4" x 8" x 12" modular Verona Wall facilitates installation. Five stock colors with an antiqued finish match virtually any outdoor color scheme.

Dual height, polished granite countertops provide almost 60 sq. ft. in entertaining and cooking area. Bar height (41") entertainment top is a full 42" deep and cantilevers over the edge for comfortable barstool seating. Counter height (37") cook top is 36" deep and provides surface area on both sides of the grill for precooked and cooked foods. Countertops come in