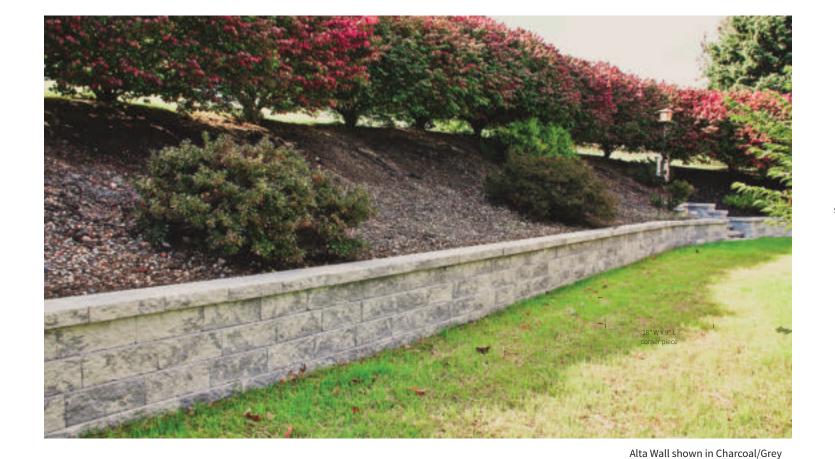

| 3,941           |
| b | 12"    | 9"     | 6"               | -  | - | 25              | -               |
| с | 16"    | 9"     | 6"               | -  | - | 15              | -               |
| d | 16"    | 9"     | 6" (corner unit) | -  | - | 10              | -               |
|   | totals |        |                  | 35 |   |                 | 3,941           |

Southbay

Blend\*

colonial only)



Adobe Blend



Bluestone\*



Chesapeake Cappuccino Blend\* Blend\* (mini colonial add 6" colonial only)



Blend\*



Fire Island Blend Golden Brown Granite City Blend Blend



Lilac Blend Mocha Blend (mini colonial and (mini colonial and 6" 6" colonial only) colonial only)







Travertina Blend\* (mini colonial and 6"

Westchester Blend

\*Premium Colors \*\* Deluxe Colors



# ALTA & ALTA PRO

6" x 16" or 8" x 18" wall face • Hard-split rock face texture • Rear lip connection system • Single-sided wall system • Tapered sides • 1" setback per course • Hollow core • Grid charts available • Alta Wall: 26.6 sq. ft. per pallet Alta Pro: 32 sq. ft. per pallet



Beige / Brown



Charcoal/Buff



Charcoal / Grey



Charcoal / Red

|           | width | length | thickness | s.f./pcs. | s.f./pallet | pcs./pallet | lbs./pallet |
|-----------|-------|--------|-----------|-----------|-------------|-------------|-------------|
| 100       | 16"   | 12"    | 6"        | 1.5       | 26.6        | 40          | 1,880       |
| 6" corner | 8"    | 12"    | 6"        | 2.0       | 24          | 48          | 2,088       |
|           |       |        |           |           |