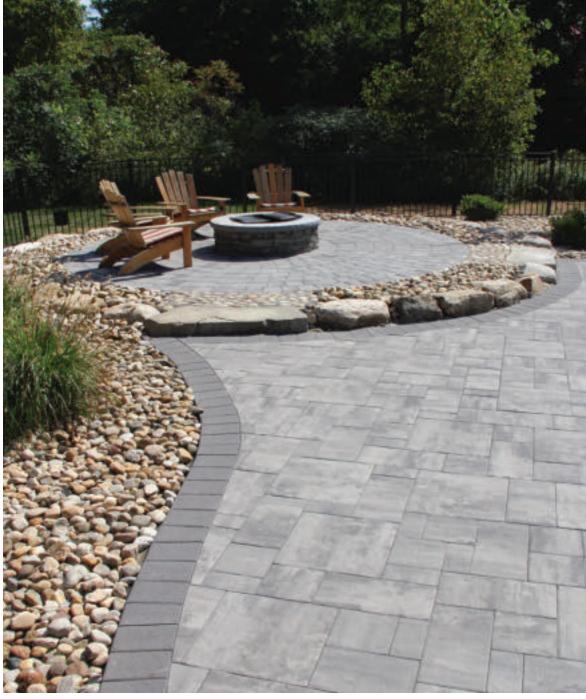

paving stones | retaining walls | outdoor living

Stoneridge XL shown in Marble Blend