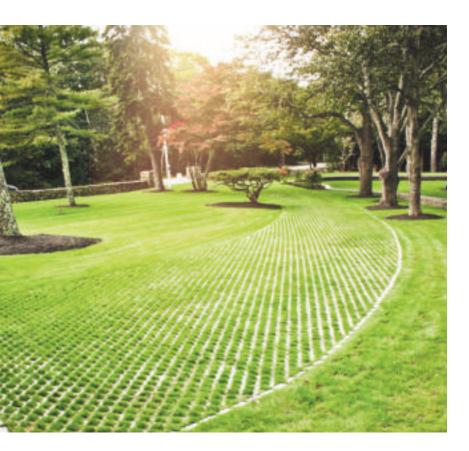

paving stones | retaining walls | outdoor living

Stoneridge XL shown in Marble Blend