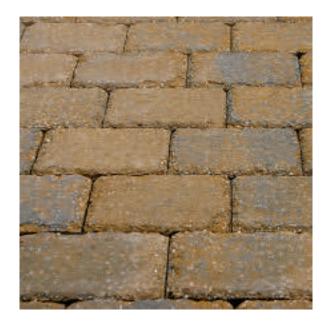

paving stones | retaining walls | outdoor living

Stoneridge XL shown in Marble Blend