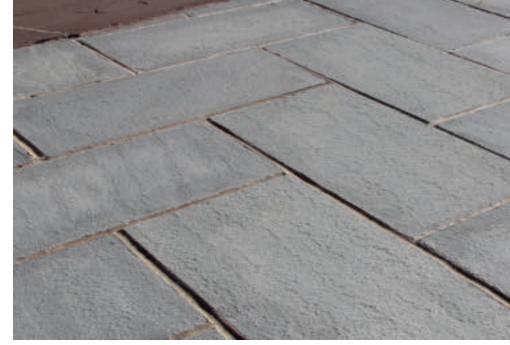

atio pack or as individual sizes

York Brown

#### PATIO PACK • 68 sq ft • 35 pcs • 1,175 lbs per pallet

|   | width | length | thickness | s.f./pcs. | s.f./pallet | pcs./pallet |
|---|-------|--------|-----------|-----------|-------------|-------------|
| а | 12"   | 12"    | 11/2"     | 1         | 6           | 6           |
| b | 12"   | 18"    | 11/2"     | 1.5       | 18          | 12          |
| с | 12"   | 24"    | 11/2"     | 2         | 18          | 9           |
| d | 18"   | 18"    | 11/2"     | 2.25      | 4.5         | 2           |
| е | 18"   | 24"    | 11/2"     | 3         | 9           | 3           |
| f | 24"   | 24"    | 11/2"     | 4         | 12          | 3           |
|   |       |        |           |           | 68          | 35          |

Gironde\*

Mocha



Thermal Finish Flagstone shown in Bluestone



### NATURAL CLEFT FLAGSTONE

Uniquely attractive natural cleft texture • Old World charm saw cut edges • Flagstone Technology • Sold as patio pack or as individual sizes

| width        | length | thickness | s.f./pcs. | s.f./pallet | pcs./pallet | lbs./pallet |
|--------------|--------|-----------|-----------|-------------|-------------|-------------|
| <b>a</b> 12" | 12"    | 1½"       | 1         | 40          | 40          | 800         |
| <b>b</b> 12" | 18"    | 1½"       | 1.5       | 60          | 40          | 1,200       |
| <b>c</b> 12" | 24"    | 11/2"     | 2         | 80          | 40          | 1,600       |
| <b>d</b> 18" | 18"    | 1½"       | 2.25      | 45          | 20          | 900         |
| <b>e</b> 18" | 24"    | 1½