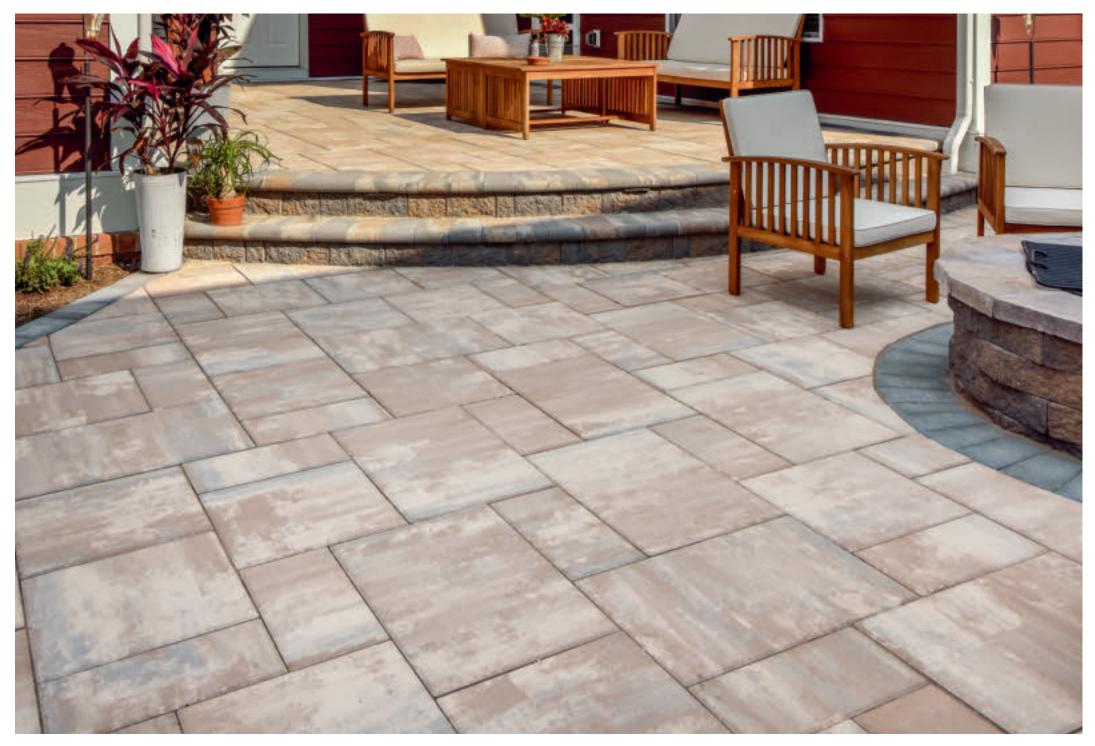

paving stones | retaining walls | outdoor living

Stoneridge XL shown in Marble Blend