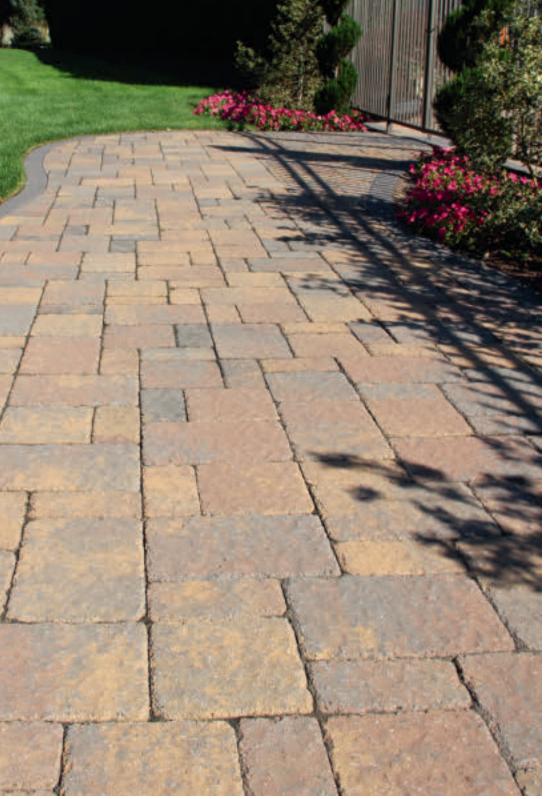

paving stones | retaining walls | outdoor living

Stoneridge XL shown in Marble Blend