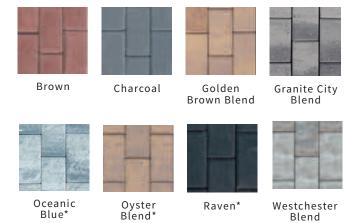

in 3-1/8" thickness special order only • 120 sq. ft. per pallet



\* Premium Color \*\* Deluxe Color

paver-**shield** 

nicolock.com

# ROMA 1 & 2

Modular system - rounded corners with pillowed edge allows for flexibility in freeform patterns Can be used with the Sante Euro Circle



|        | width         | length | thickness | s.f./pcs. | s.f./pallet | pcs./pallet | lbs./pallet |
|--------|---------------|--------|-----------|-----------|-------------|-------------|-------------|
| Roma 1 | <b>a</b> 4.6" | 7"     | 2-3/8"    | 4.27      | 131         | 560         | 3,537       |
| Roma 2 | <b>b</b> 4.6" | 4.6"   | 2-3/8"    | -         | 126         | 860         | 3,402       |
|        | <b>c</b> 2.33 | 4.6    | 2-3/8"    | -         | -           | -           | -           |



Raven\*



\* Premium Colors \*\* Deluxe Colors

#### naver-shield

Roma 1 shown in Golden Brown (left) Roma 1 & 2 shown in Granite City Blend (right)





The Montauk shown in Oyster Blend (left and right)

## THE MONTAUK

Multi-size irregular shapes • Textured surface • Textured edges • No spacer lugs • 65 sq. ft. per pallet • 630 pcs per pallet • 2,592 lbs per pallet



| width           | length | thickness |
|-----------------|--------|-----------|
| <b>a</b> 2-3/4" | 3-1/4" | 2-3/8"    |
| <b>b</b> 2-3/4" | 4"     | 2-3/8"    |
| <b>c</b> 3-1/4" | 4"     | 2-3/8"    |
| <b>d</b> 3-5/8" | 4"     | 2-3/8"    |
| <b>e</b> 4"     | 4"     | 2-3/8"    |



Charcoal



Oyster Blend

Raven\*





#### COBBLESTONE

Octagonal shape with small square, flat surface and chamfered edges • 111 s