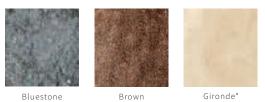

on to your landscape 6 units per bundle • 2,692 lbs per pallet

|   | width | length | thickness |
|---|-------|--------|-----------|
| а | 54"   | 34"    | 7"        |
| b | 60"   | 24"    | 7"        |
| с | 42"   | 17"    | 7"        |
| d | 52"   | 28"    | 7"        |
| е | 48"   | 26"    | 7"        |
| f | 48"   | 24"    | 7"        |
|   |       |        |           |





Bluestone

York Brown



# **ROCKFACE TREADS**



Chiseled stone edge treatment on three sides • Thermal finish top surface

| width | length | thickness | pcs./pallet | lbs/pallet |
|-------|--------|-----------|-------------|------------|
| 51"   | 14"    | 2"        | 1           | 365        |
| 64"   | 14"    | 2"        | 1           | 455        |
| 74"   | 14"    | 2"        | 1           | 545        |



Bluestone

cool touch



#### THERMAL TREADS

Square corners • Flamed finish texture on top surface and all four edges • Install the products with or without mortar joints





Bluestone

Brown

Gironde\*

fullnose

Sizes: 48" x 12" x 2" thermal only 60" x 12" x 2" thermal only 72" x 12" x 2" thermal only 48" x 14" x 2" thermal and fullnose 60" x 14" x 2" thermal and fullnose 72" x 14" x 2" thermal and fullnose

### **ROCKFACE STEPS**

Make 6" changes in elevation with a single unit • Thermal finish top surface chiseled stone edge treatment on three sides





Bluestone

Brown

Gironde\*



Sizes: 51" x 16" x 6" 64" x 16" x 6" 74" x 16" x 6"



Thermal Treads shown Gironde (top) Rockface Steps shown in Brown (bottom)



5" Colonial Pier shown in Granite City Blend



3" Colonial Pier sho