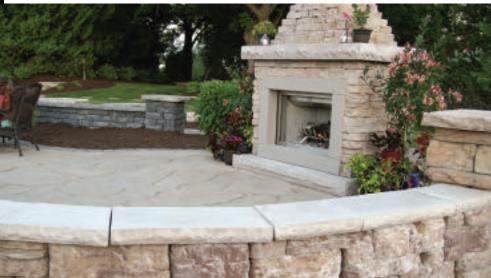

paving stones | retaining walls | outdoor living

Stoneridge XL shown in Marble Blend