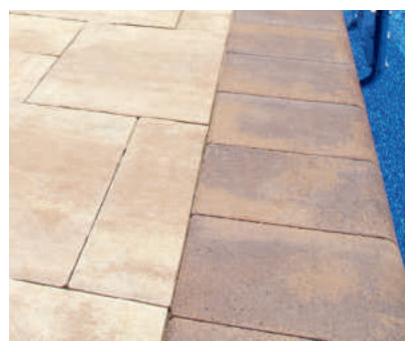

paving stones | retaining walls | outdoor living

Stoneridge XL shown in Marble Blend