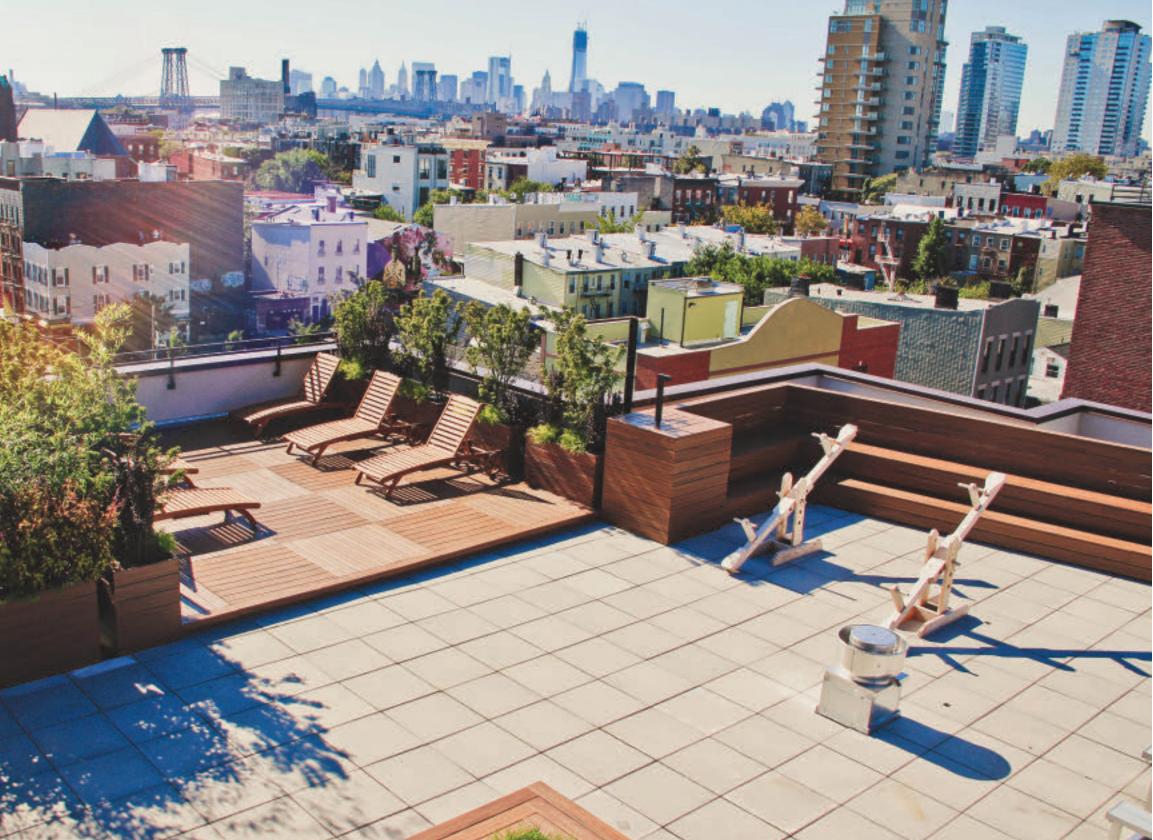

24 lbs per pallet Normal: 116 sq. ft. per pallet 1½ Normal: 124 sq. ft. per pallet



| width           | length  | thickness | s.f./pcs. | pcs./pallet |
|-----------------|---------|-----------|-----------|-------------|
|                 | U U     |           | 3.11/pc3. | pes./patter |
| <b>a</b> 3-1/8" | 6-3/8"  | 2-3/8"    | 7.1       | 100         |
| <b>b</b> 6-3/8" | 6-3/8"  | 2-3/8"    | 3.6       | 100         |
| <b>c</b> 6-3/8" | 9-3/8"  | 2-3/8"    | 2.4       | 160         |
| <b>d</b> 9-3/8" | 9-3/8"" | 2-3/8"    | 1.6       | 40          |



Adobe Blend



Crab Orchard Blend\* Charcoal (11/2 Normal & Normal only)



Golden Brown Blend



Fire Island Blend



Oyster Blend\*



Colonial Cobble Normal & 1<sup>1/2</sup> Normal shown in Granite City Blend



naver-**shield** 



# HERITAGE SLAB

Smooth finish • Architectural applications • Suitable for overlays and at-grade applications as well as rooftops and plazas



Custom colors can be made to order Other colors available on special order



|   | width         | length | thickness | s.f./pcs. | pcs./pallet | lbs./pallet |
|---|---------------|--------|-----------|-----------|-------------|-------------|
| i | <b>a</b> 8"   | 16"    | 2"        | 1.13      | 60          | 3,240       |
|   | <b>)</b> 12"  | 12"    | 2"        | 1.0       | 30          | 2,640       |
|   | : 18"         | 18"    | 2"        | 2.25      | 60          | 2,760       |
| • | <b>:1</b> 24" | 24"    | 2"        | 4.0       | 20          | 1,888       |
|   | a 18" ROUN    | ١D     | 2"        | n/a       | 40          | 1,640