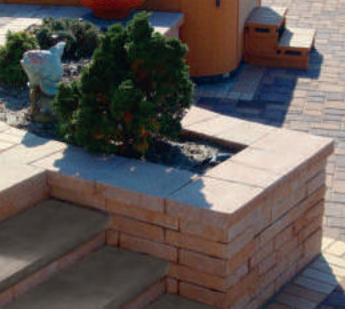

12

11

10

10







Bluestone

length

18"

20"

24"

25"

26"

28"

30"

Brown

thickness

2-1/2"

2-1/2"

2-1/2"

3"

3"

3"

3"

Gironde\*



lbs./pallet

900

1,100

1,200

1,450

1,800

1,850

2,200



#### PENNSYLVANIA STONE COLLECTION

| width | length | thickness |
|-------|--------|-----------|
| 18"   | 18"    | 2.5"      |
| 20"   | 20"    | 2.5"      |
| 24"   | 24"    | 3"        |
| 25"   | 25"    | 3"        |
| 26"   | 26"    | 3"        |
| 28"   | 28"    | 3"        |
| 30"   | 30"    | 3"        |
|       |        |           |

#### **BELVEDERE COLLECTION**

width length thickness 27" 27" 3"

#### CLAREMONT COLLECTION

| width | length | thickness |
|-------|--------|-----------|
| 34"   | 34"    | 3"        |

nicolock.com

width

18"

20"

24"

25"

26"

28"

30"



Colonial Cap shown in Oyster Blend

## **COLONIAL CAP**

3"h x variable length units • Hard-split rock face texture • Double-sided capstone • Attach with high-strength concrete adhesive Trapezoid shapes • Can be used with any wall system • 108 Ln. ft. per pallet • 3,640 lbs per pallet



|   | width | length  | thickness             | pcs./pallet |
|---|-------|---------|-----------------------|-------------|
| а | 9"    | 12-1/2" | 3"                    | 40          |
| b | 12"   | 12-1/2" | 3"                    | 40          |
| с | 15"   | 12-1/2" | 3"                    | 20          |
| d | 15"   | 12-1/2" | 3" splittable corners | 20          |



Adobe Blend





Blend

Mocha Blend

Bluestone





Golden Brown

Blend



Chesapeake

Blend\*

Travertina\*



Bluestone\*

Granite C