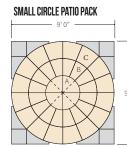

shown in Oyster Blend



SF-RIMA

Square shape • Flat surface • Chamfered edges • 10% open surface area • Joint opening compliant with the Americans with Disability Act (ADA) • 91 sq. ft. per pallet • 192 pcs per pallet • 3,120 lbs per pallet



| lth | length | thickness | s.f./pcs. |
|-----|--------|-----------|-----------|
|     | 8"     | 3-1/8"    | 2.1       |



Golden Brown Blend Granite City Blend





#### **OLD TOWN FLAGSTONE**

Circles

width

24"

Mocha

York Brown

cool touch

A complete circle pack on a pallet! Naturally aged and textured surface Authentic character of reclaimed flagstone in a circular design Stone cut edges • 1<sup>1</sup>/<sub>2</sub>" thick Available in 9' and 13' circle: small (9'): 64 sq. ft. per pallet • large (13'): 69 sq. ft. per pallet additional



| Г        |                    | •         |             |             |             |
|----------|--------------------|-----------|-------------|-------------|-------------|
|          | width              | s.f./pcs. | s.f./pallet | pcs./pallet | lbs./pallet |
|          | Center pieces      | -         | 2-3/8"      | 4           | -           |
| 0"       | Second ring pieces | -         | 2-3/8"      | 16          | -           |
|          | Third ring pieces  | -         | 2-3/8"      | 16          | -           |
|          | total (9' circle)  | -         | -           | 36          | 1,000       |
| <u> </u> |                    |           |             |             |             |



Bluestone

Gironde\*

|     | d         |          |    |
|-----|-----------|----------|---