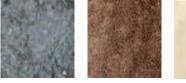

60"   | 24"    | 7"        |
| с | 42"   | 17"    | 7"        |
| d | 52"   | 28"    | 7"        |
| е | 48"   | 26"    | 7"        |
| f | 48"   | 24"    | 7"        |
|   |       |        |           |





Bluestone

York Brown



# **ROCKFACE TREADS**



Chiseled stone edge treatment on three sides • Thermal finish top surface

| width | length | thickness | pcs./pallet | lbs/pallet |
|-------|--------|-----------|-------------|------------|
| 51"   | 14"    | 2"        | 1           | 365        |
| 64"   | 14"    | 2"        | 1           | 455        |
| 74"   | 14"    | 2"        | 1           | 545        |



Bluestone

cool touch



#### THERMAL TREADS

Square corners • Flamed finish texture on top surface and all four edges • Install the products with or without mortar joints





Bluestone

Brown

Gironde\*

fullnose

Sizes: 48" x 12" x 2" thermal only 60" x 12" x 2" thermal only 72" x 12" x 2" thermal only 48" x 14" x 2" thermal and fullnose 60" x 14" x 2" thermal and fullnose 72" x 14" x 2" thermal and fullnose

### **ROCKFACE STEPS**

Make 6" changes in elevation with a single unit • Thermal finish top surface chiseled stone edge treatment on three sides





Bluestone

Brown

Gironde\*



Sizes: 51" x 16" x 6" 64" x 16" x 6" 74" x 16" x 6"



Thermal Treads shown Gironde (top) Rockface Steps shown in Brown (bottom)



5" Colonial Pier shown in Granite City Blend



3" Colonial Pier shown in Golden Brown Blend

|                    | <b>5" COLONIAL PIER</b><br>Creates two 24" w x 24" d x 35" h piers |                 |