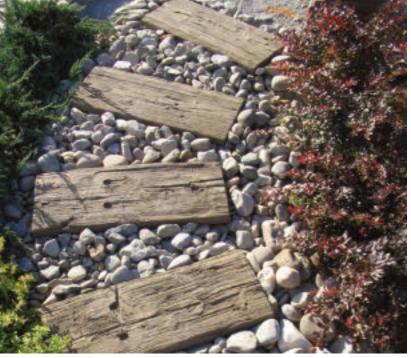

paving stones | retaining walls | outdoor living

Stoneridge XL shown in Marble Blend