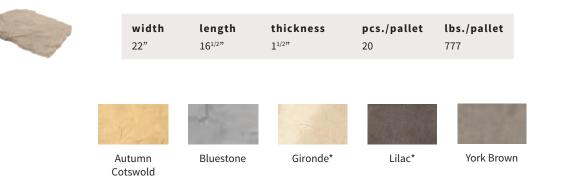

tic Brown



LOG SLEEPER

Authentic maintenance-free alternative to traditional railroad tie • 20 pcs each

|   | -          | _ |   |     |
|---|------------|---|---|-----|
| _ | -          |   |   | -   |
| _ |            |   | _ | -   |
|   |            |   | _ | 200 |
| _ | ALC: 1     |   |   |     |
|   | . <b>.</b> |   |   |     |
|   |            |   |   | _   |
| - |            |   |   |     |
|   |            |   |   |     |

| width | length | thickness          | pcs./pallet | lbs./pallet |
|-------|--------|--------------------|-------------|-------------|
| 24"   | 10"    | 1 <sup>1/2</sup> " | 20          | 483         |



**Rustic Brown** 

## **STEPPING STONES**

Effective in protecting lawns from traffic • Create winding paths across gravel, mulch or grass • 20 pcs each





\*Premium Colors

Stepping Stones shown in Gironde



Belgium Cobble shown in Bluestone



# **BELGIUM COBBLE**

Designed to bring a sense of old world Europe to your hardscape design • 33 Sq. Ft. per pallet • 850 lbs per pallet

| width           | length | thickness |
|-----------------|--------|-----------|
| <b>a</b> 5-5/8" | 8-1/8" | 2-3/8"    |
| <b>b</b> 5-5/8" | 9-7/8" | 2-3/8"    |





Charcoal



**EDGE STONE** 



Decorative around walkways, patios and gardens.

| width | length | thickness | s.f./pallet | pcs/pallet | lbs./pallet |
|-------|--------|-----------|-------------|------------|-------------|
| 10"   | 4"     | 7-1/2"    | 100 l.f.    | 120        | 3,000       |







Beige/Brown

Charcoal Buff

Charcoal/Gray

# **OLD VIENNA INLAY**

With paver-shield™ Technolo