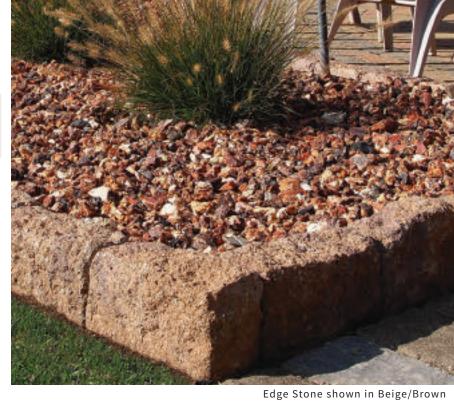

|   |   |     |

| width | length | thickness          | pcs./pallet | lbs./pallet |
|-------|--------|--------------------|-------------|-------------|
| 24"   | 10"    | 1 <sup>1/2</sup> " | 20          | 483         |



**Rustic Brown** 

## **STEPPING STONES**

Effective in protecting lawns from traffic • Create winding paths across gravel, mulch or grass • 20 pcs each





\*Premium Colors

Stepping Stones shown in Gironde



Belgium Cobble shown in Bluestone



# **BELGIUM COBBLE**

Designed to bring a sense of old world Europe to your hardscape design • 33 Sq. Ft. per pallet • 850 lbs per pallet

| width           | length | thickness |
|-----------------|--------|-----------|
| <b>a</b> 5-5/8" | 8-1/8" | 2-3/8"    |
| <b>b</b> 5-5/8" | 9-7/8" | 2-3/8"    |





Charcoal



**EDGE STONE** 



Decorative around walkways, patios and gardens.

| width | length | thickness | s.f./pallet | pcs/pallet | lbs./pallet |
|-------|--------|-----------|-------------|------------|-------------|
| 10"   | 4"     | 7-1/2"    | 100 l.f.    | 120        | 3,000       |







Beige/Brown

Charcoal Buff

Charcoal/Gray

# **OLD VIENNA INLAY**

With paver-shield™ Technology in an antique clay brick surface.

|   | width  | length | thickness |
|---|--------|--------|-----------|
| α | 5-5/8" | 8-1/8" | 2-3/8"    |
| b | 5-5/8" | 9-7/8" | 2-3/8"    |

| State of the second