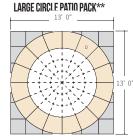

' circle: small (9'): 64 sq. ft. per pallet • large (13'): 69 sq. ft. per pallet additional



| Г        |                    | •         |             |             |             |
|----------|--------------------|-----------|-------------|-------------|-------------|
|          | width              | s.f./pcs. | s.f./pallet | pcs./pallet | lbs./pallet |
|          | Center pieces      | -         | 2-3/8"      | 4           | -           |
| 0"       | Second ring pieces | -         | 2-3/8"      | 16          | -           |
|          | Third ring pieces  | -         | 2-3/8"      | 16          | -           |
|          | total (9' circle)  | -         | -           | 36          | 1,000       |
| <u> </u> |                    |           |             |             |             |



Bluestone

Gironde\*

|     | d         |          |    |
|-----|-----------|----------|----|
| gth | thickness | s.f./pcs | pc |
|     | 1-1/2     | 69       | 16 |

s./pallet lbs./pallet leng 30" .6 1,200

Square-Off Kits noted in grey\*\* Large Circle Extension Pack sold separately.

Old Town Flagstone circle shown in Gironde

# **OLD TOWN FLAGSTONE**

and radial lines that provide the quartered effect Although visually complex, it is easy to create as Quartered Square the mitered corner is in fact a single unit • Creates 9'



square design • 1,420 lbs per pallet







This classic design features a series of rectangular

bands of slabs running out from a single central unit



Old Town Flagstone Quartered Square shown in Bluestone



Nature's Creation shown in Sunset Buff



# NATU