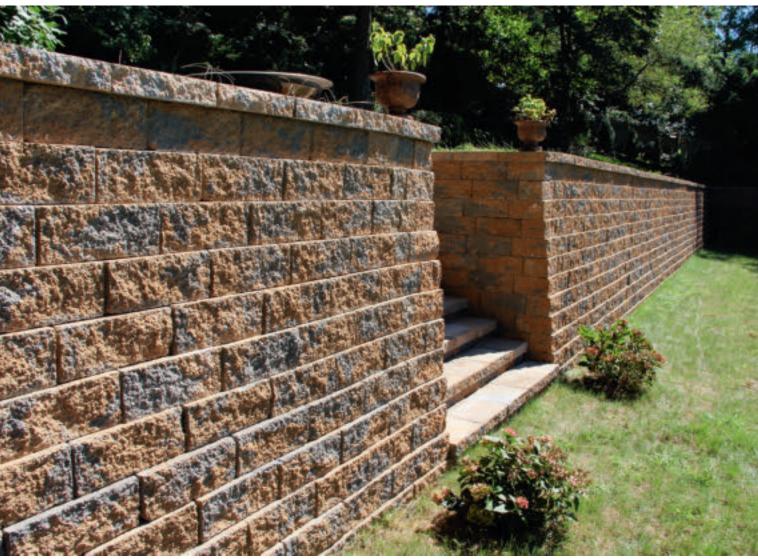

paving stones | retaining walls | outdoor living

Stoneridge XL shown in Marble Blend