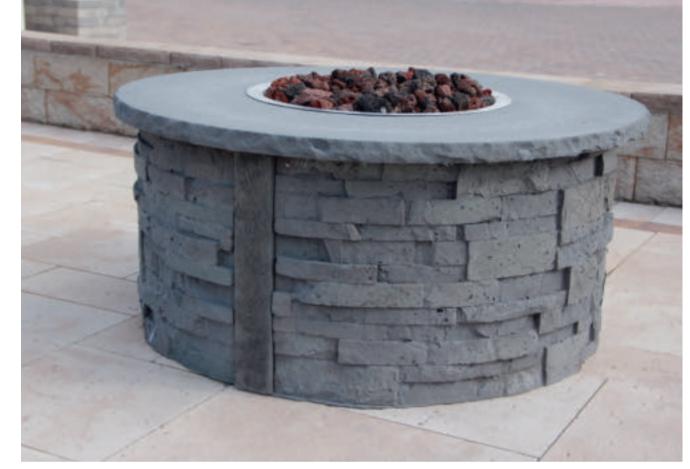

paving stones | retaining walls | outdoor living

Stoneridge XL shown in Marble Blend