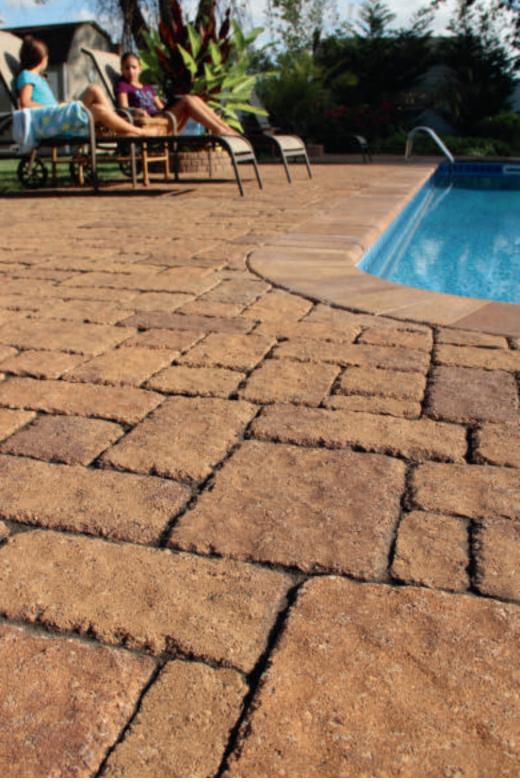

paving stones | retaining walls | outdoor living

Stoneridge XL shown in Marble Blend