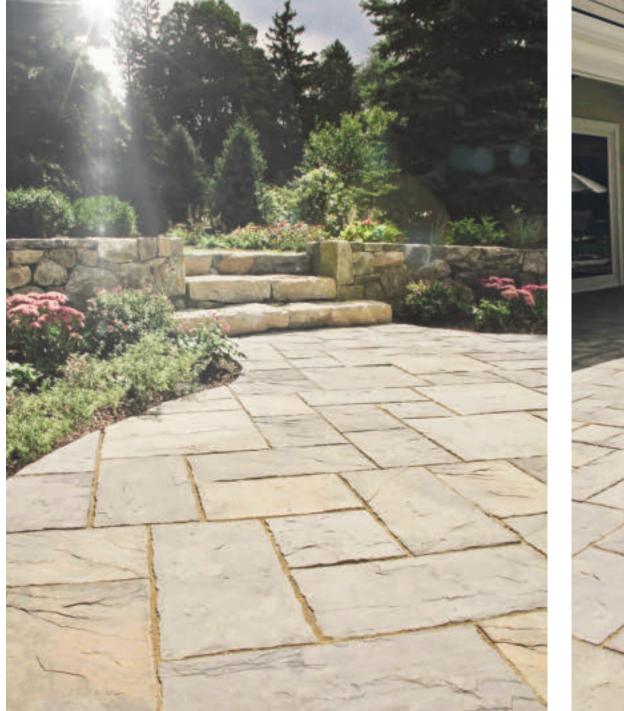

paving stones | retaining walls | outdoor living

Stoneridge XL shown in Marble Blend