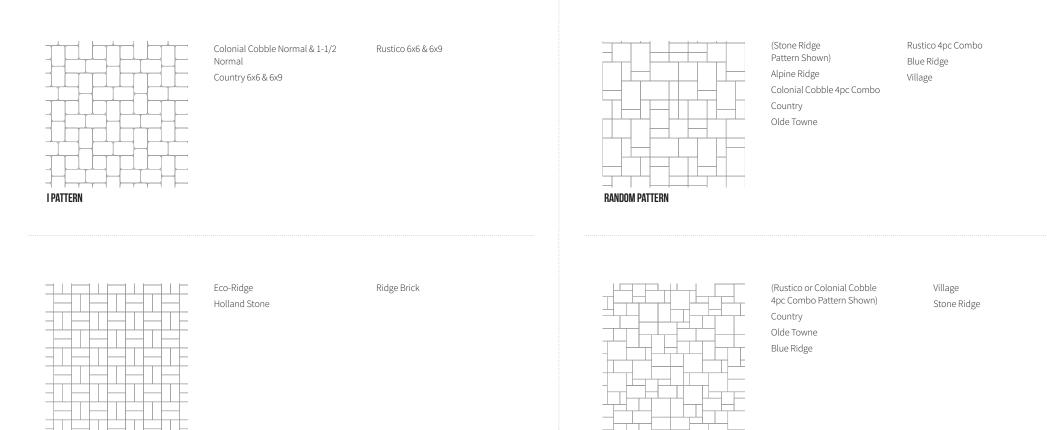

l    | Rustico 12x12 |
| Country         | Rustico 6x6   |
|                 |               |

|    | Rustico 6x9 |
|----|-------------|
| ne | SF-Rima     |
|    | Stone Ridge |
|    |             |
|    |             |
| .2 |             |
|    |             |



### Cobblestone Colonial Cobble 1-1/2 Normal

Eco-Ridge

Holland Stone Ridge Brick Rustico 6x9



Alpine Ridge Blue Ridge Colonial Cobble Normal & 1-1/2 Normal Country 6x6 & 6x9 Olde Towne Rustico 6x6 & 6x9 Stone Ridge



Colonial Cobble 1-1/2 Normal Country 6x9

Holland Stone Ridge Brick Rustico 6x9



Normal Colonial Cobble 1-1/2 Normal Country 6x6 Country 6x9 Holland Stone

Colonial Cobble

Ridge Brick Rustico 12x12 Rustico 6x6 Rustico 6x9 SF-Rima



Colonial Cobble Normal & 1-1/2 Normal Country 6x6 & 6x9 Rustico 6x6 & 6x9



RANDOM PATTERN

BASKET WEAVE



Versailles Travertine















# **BORDER DESIGN IDEAS**

135

# PAVER INSTALLATION

### Materials Needed

Gloves

Tape Measure

Stakes

Shovel

3 lb. Hammer

Levels

Line Level

Carpenters Square

String Line

Broom

Wheelbarrow

Pry Bar

Wire Cutters

Mason's Chisel

Markers

Screed Board

Two 1" o.d. Screed Pipes

**Plate Compactor** 

Paver Cutter

Diamond Blade Table Saw



A. Compacted Sub-Base

B. 4" - 6" Compacted Aggregate (for Pedestrian Traffic)

C. 8" - 12" Compacted Aggregate (for Vehicular Traffic)

### **BEFORE YOU BEGIN**

Your dealer can assist you in obtaining the necessary materials and equipment needed to complete your paving stone installation.

D. Edge Restraints

E. 1" Bedding Sand

F. Pavers

\*Three color blends are not recom