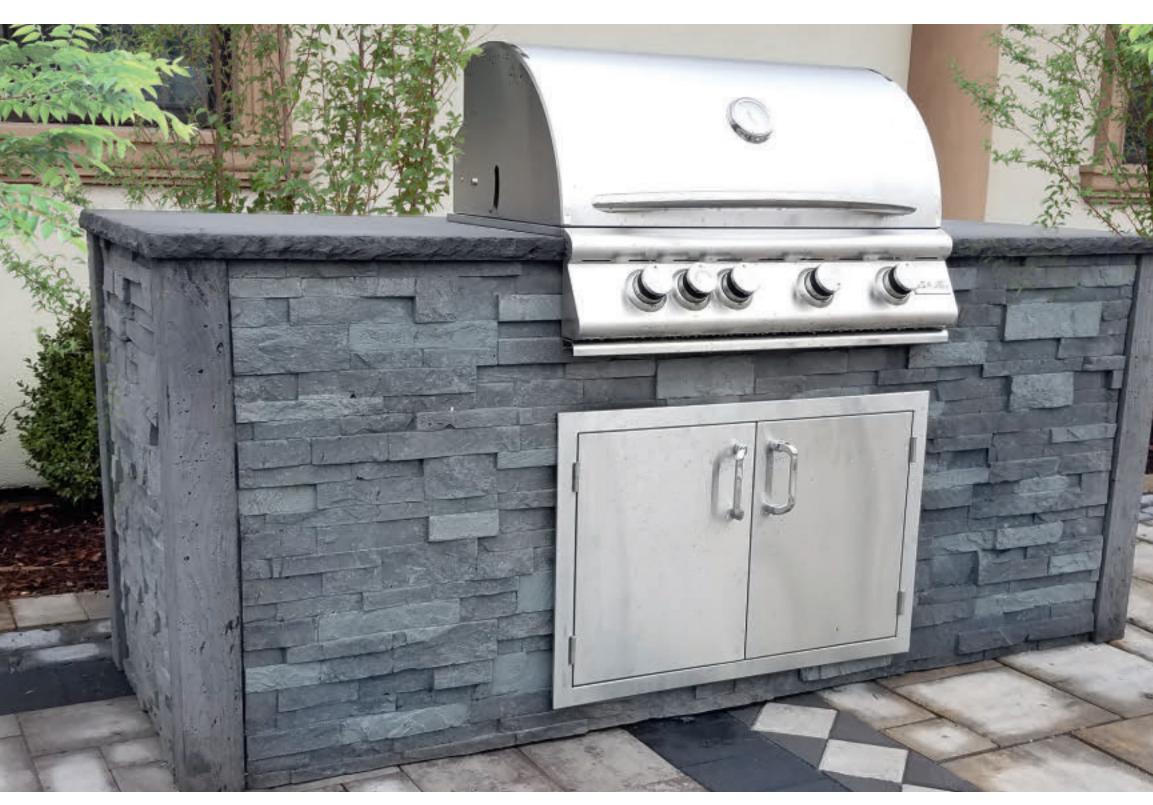

paving stones | retaining walls | outdoor living

Stoneridge XL shown in Marble Blend