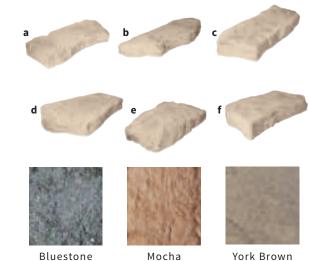

paving stones | retaining walls | outdoor living

Stoneridge XL shown in Marble Blend