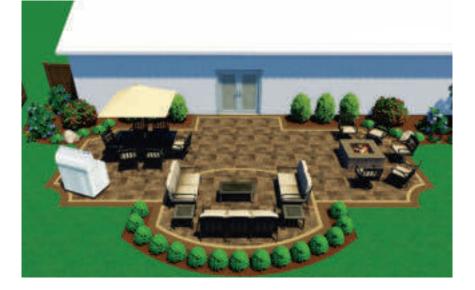

paving stones | retaining walls | outdoor living

Stoneridge XL shown in Marble Blend