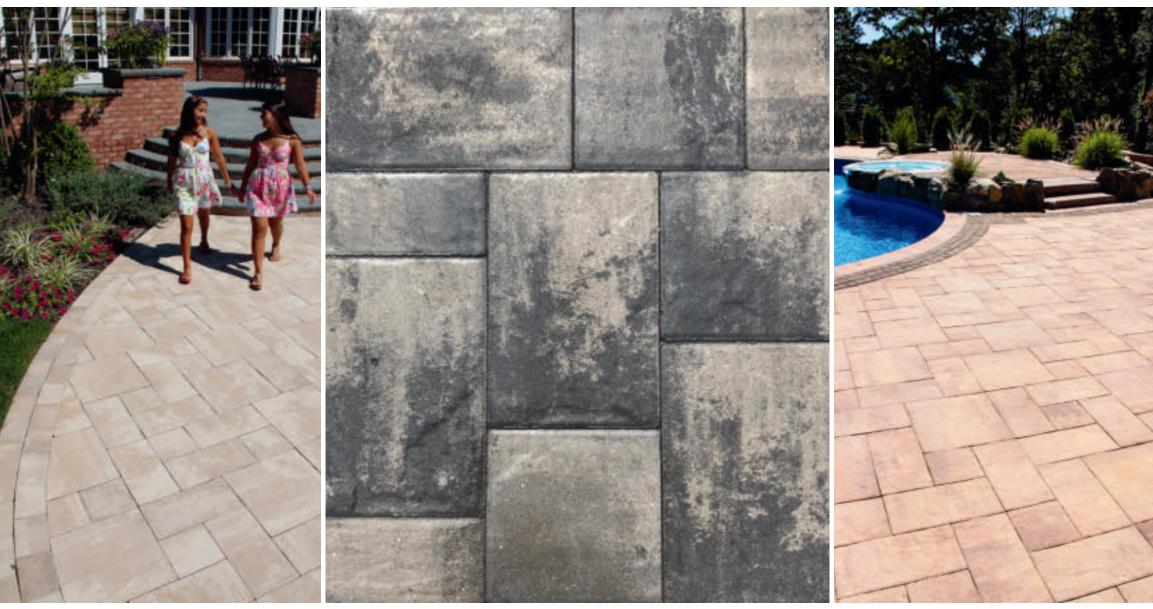

f./pcs. | s.f./pallet | pcs./pallet | lbs./pallet |
|--------|--------|-----------|-----------|-------------|-------------|-------------|
| 4-1/2" | 9"     | 2-3/8"    | 3.63      | 110         | 400         | 3,144       |

Cappuccino Blend







Adobe Blend Autumn Blend\*











Oyster Blend\*



Oceanic Blue\*



Golden Brown

Blend

Brown

Pennsylvania Blue Blend\*\*





Granite City

Blend



Caramel Tan\*

Lilac Blend

South Bay Blend



Chesapeake Blend\*

Marble Blend







Crab Orchard Blend\*

Mocha Blend





Ridge Brick shown in Travertina (top) Ridge Brick shown in Pennsylvania Blue Blend and Charcoal border (bottom)

\* Premium Colors \*\* Deluxe Colors

paver-shield

Westchester Blend



Stone Ridge XL shown in Travertina

naver-**shield** 

# STONE RIDGE COLLECTION



Stone Ridge XL shown in Travertina (left) Stone Ridge shown in Granite City Blend (center) Stone Ridge XL shown in Crab Orchard Blend (right)

paver-shield



### **STONE RIDGE**

Slightly chamfered edge • Can be combined with Stone Ridge XL 110 sq. ft. per pallet • 3,080 lbs. per pallet

Multi-size rectangular shapes • Slightly textured riven surface



|   | width  | length  | thickness | s.f./pcs. | pcs./pallet |
|---|--------|---------|-----------|-----------|-------------|
| а | 4-3/8" | 9"      | 2-3/8"    | 3.8       | 130         |
| b | 9"     | 9"      | 2-3/8"    | 1.9       | 60          |
| c | 9"     | 13-1/2" | 2-3/8"    | 1.3       | 50          |

STONE RIDGE CONTEMPORARY Multi-size rectangular shapes • Smooth Finish

thickness

2-3/8"

2-3/8"

2-3/8"

Slightly chamfered