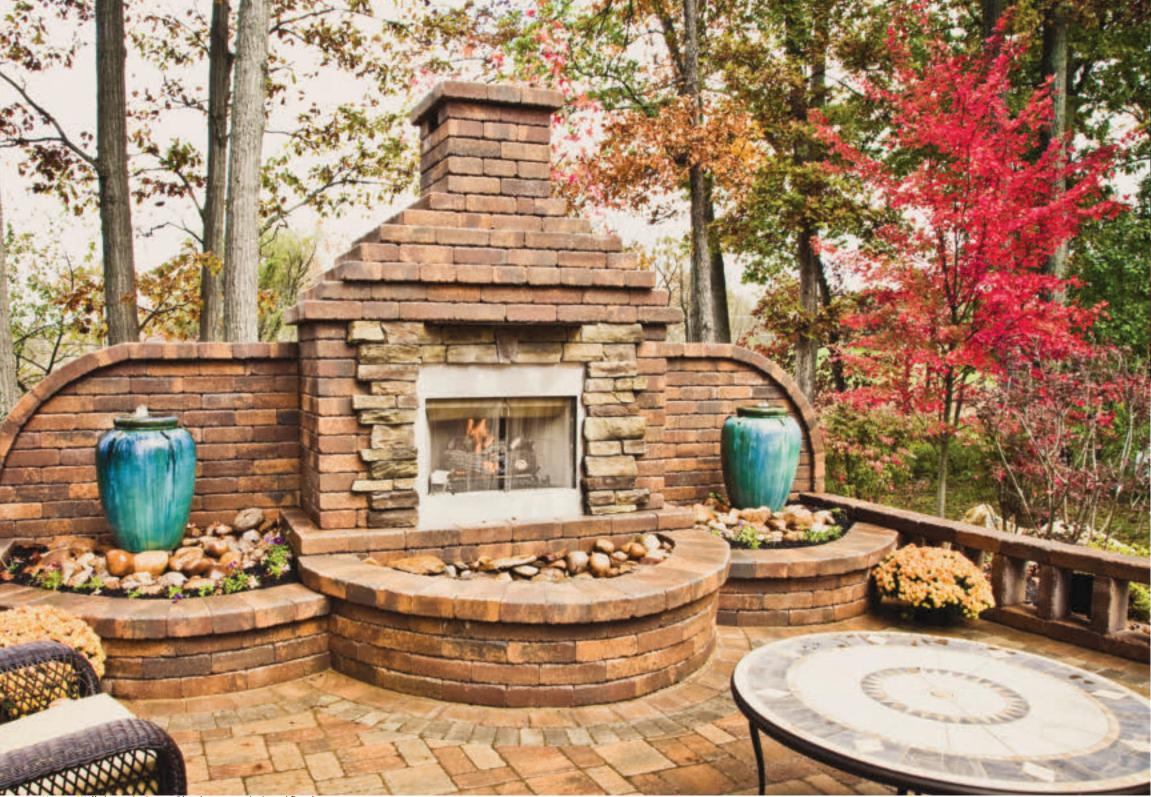

paving stones | retaining walls | outdoor living

Stoneridge XL shown in Marble Blend