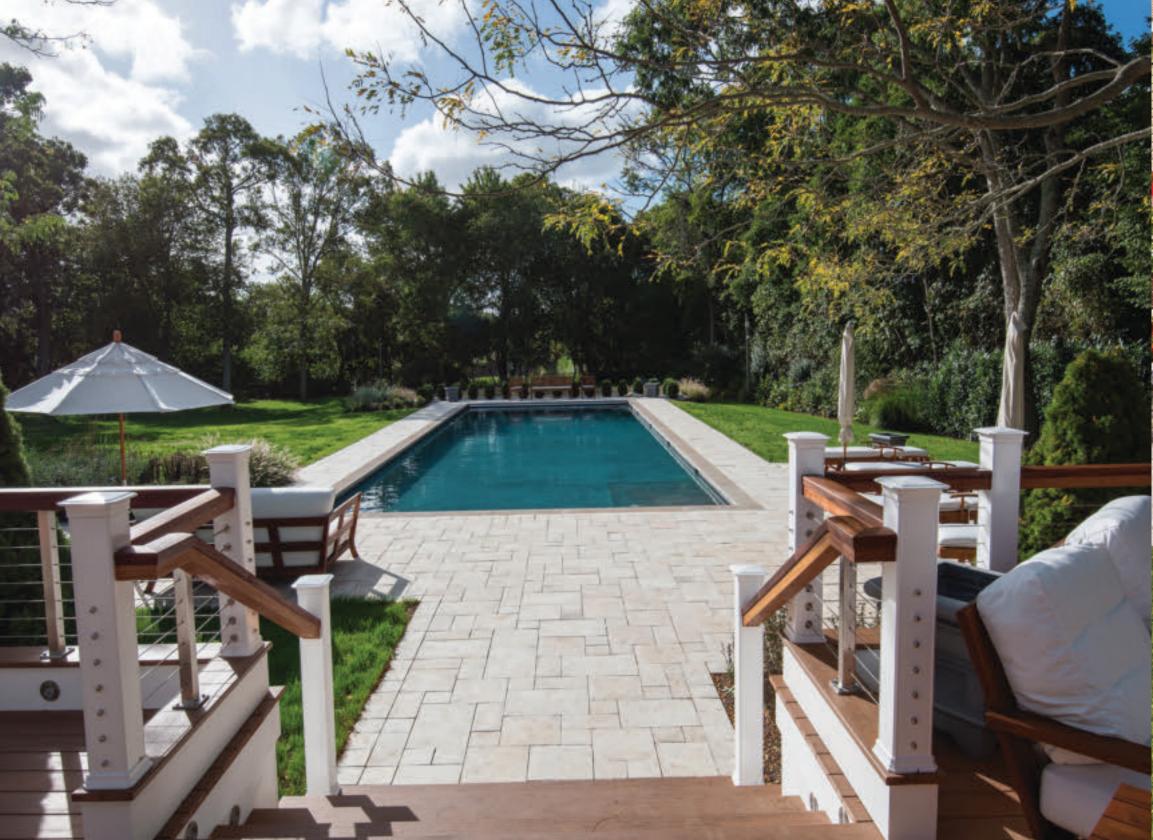

paving stones | retaining walls | outdoor living

Stoneridge XL shown in Marble Blend