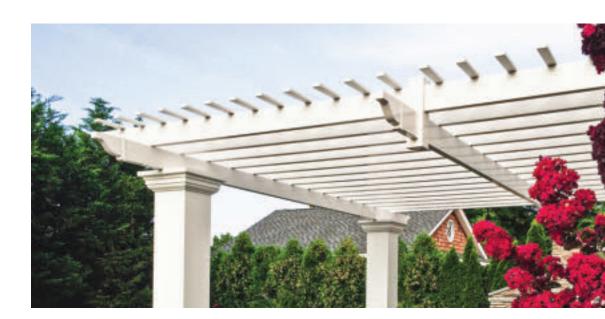

paving stones | retaining walls | outdoor living

Stoneridge XL shown in Marble Blend