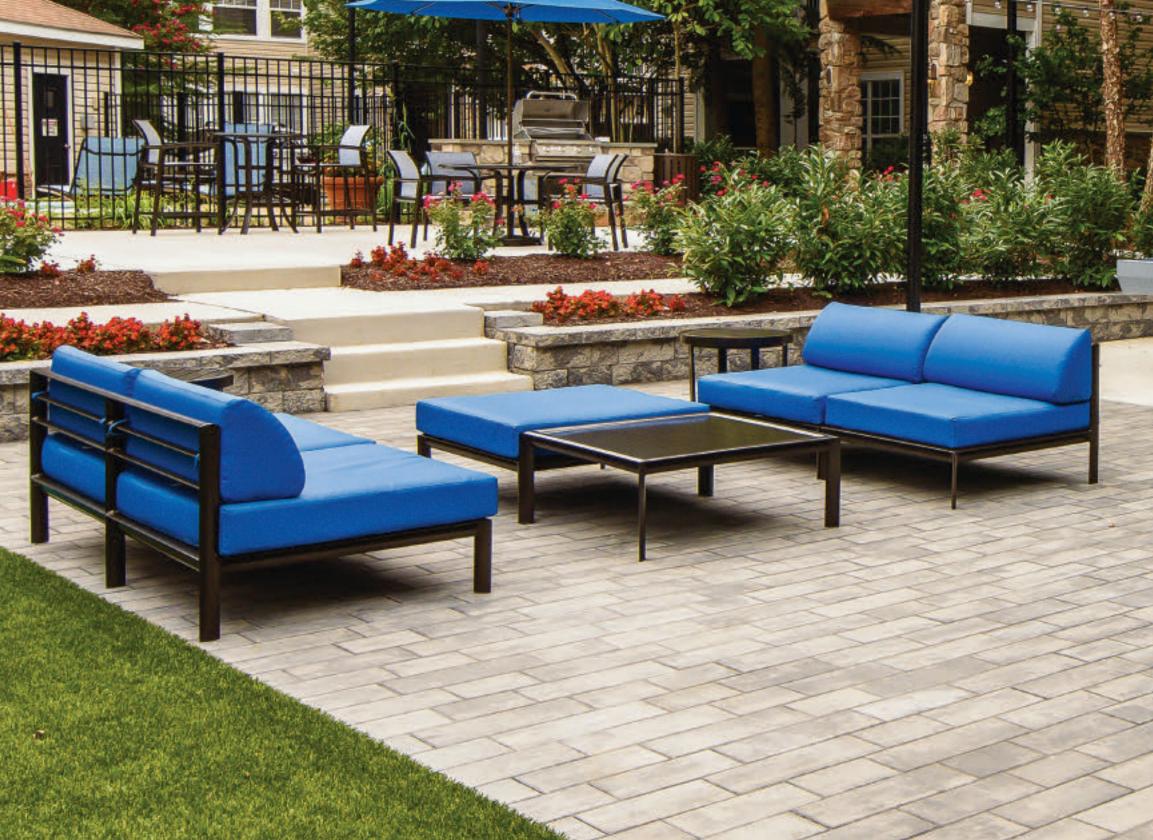

ainy like some other products. More importantly, paver-shield<sup>™</sup> ensures that the aggregate needed to give the paver its strength is never exposed, giving you years of "it looks like new" enjoyment. And, all Nicolock pavers have color from top to bottom, ensuring a lifetime of beauty and protection. Iron oxide pigments are guaranteed not to fade.



#### PROFESSIONALS YOU CAN TRUST

Nicolock Hardscape Pro Contractors have been pre-screened to make sure that the best products get the best installation. Locate one through our online locator at nicolock.com.

Our sales representatives are industry certified and experts in the field of hardscaping. They serve as technical advisors to all of our customers, including retailers, contractors, design professionals and homeowners.















BAYBERRY BLEND BAYBERRY BLEND Rustic Brown TRAVERTINA Raven Granite City Blendrauestone Bluestone

## NICOLOCK ELEMENTS OF COLOR

The world is not only made of shades of grey... it is made of beautiful, vibrant colors.

Nicolock Colors represent the elements of living. Each rich tone complements your style, personality and reflects the way you want to live.

Define yourself in Nicolock Color and design your outdoor living space to reflect your world.

EARTH | WATER | FIRE | AIR







RECONNECT TO NATURE WITH Earth Tones To create a sense of Unity





# EARTH:

CONSISTENCY, conscientiousness, PUNCTUALITY, RESPONSIBILITY, CAREFULNESS, FIRMNESS, reliability, AMBITION, RESPECTFULNESS, MATTER-OF-FACTNESS.

COLORS INCLUDE: MOCHA, CAPPUCCINO BLEND, ADOBE BLEND, WESTCHESTER BLEND





COMP