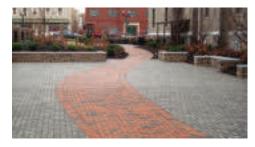

paving stones | retaining walls | outdoor living

Stoneridge XL shown in Marble Blend