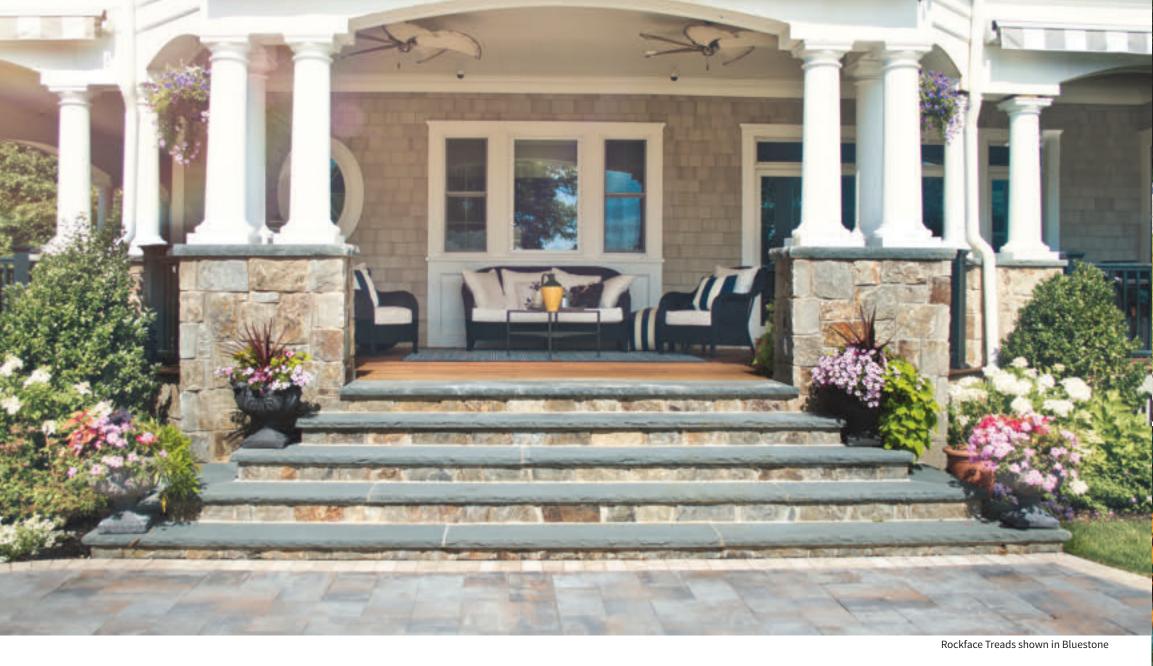

paving stones | retaining walls | outdoor living

Stoneridge XL shown in Marble Blend