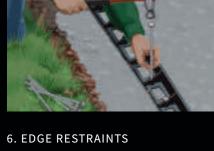

d to fill in the pattern.

FINISHING: When complete, sweep surface clean. Spread a fine jointing sand over the entire surface and broom sweep to fill all joints. Leaving excess sand on the paving stone surface, tap the paving stones into the setting bed with the mechanical plate compactor with a rubber pad. Broom sweep more sand to fill any open joints. Finally, backfill over the top edge restraint and grade. Your installation is now complete and ready for use.

Compact the base aggregate evenly throughout the area with a mechanical plate compactor. Do not compact the base aggregate in more then 4" layers. The compacted base should conform to the contour of the finished paved area. The grade of the base aggregate should be 3" to 4" below the finished paving stone surface depending on the



Install edge restraints as required. Pavers butting against

# RETAINING WALL INSTALLATION

Materials Needed Gloves Tape Measure Stakes Shovel 3 lb. Hammer Levels Line Level **Carpenters Square** String Line Broom Wheelbarrow Pry Bar Wire Cutters Mason's Chisel Markers Screed Board Two 1" o.d. Screed Pipes **Plate Compactor** Paver Cutter **Diamond Blade Table Saw** 



A. Wall Cap
B. Top Soil
C. Geogrid (as required)
D. 3/4" Crushed Clean Stone
E. Reinforced Soil
F. Existing Site Soil
G. Retaining Wall Blocks
H. Drainage Pipe
I. Filter Fabric (as required)
J. 3/4" Processed Aggregate Footing
K. Compacted soil Subfrade



NOTE: The following Installing procedures apply to all Nicolock retaining wall units constructed as a conventional gravity wall system.

PREPARING/EXCAVATING: Before be