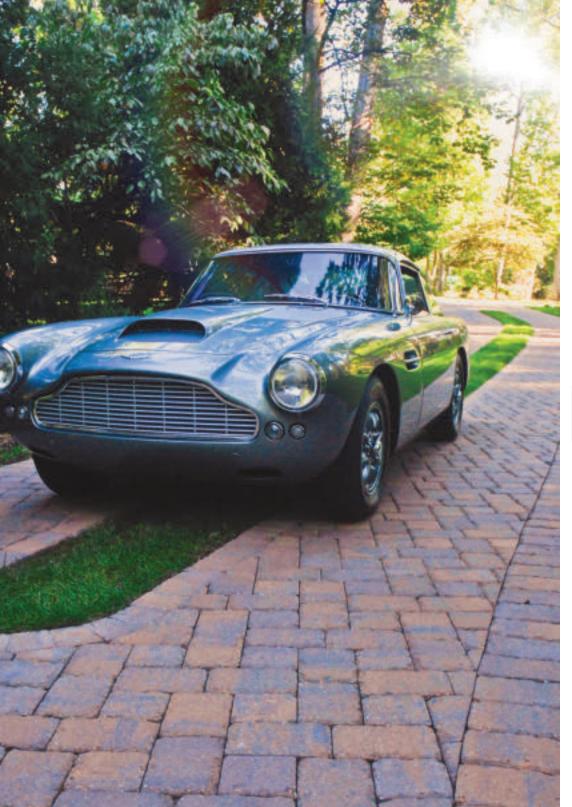

ial order



|   | width         | length | thickness | s.f./pcs. | pcs./pallet | lbs./pallet |
|---|---------------|--------|-----------|-----------|-------------|-------------|
| i | <b>a</b> 8"   | 16"    | 2"        | 1.13      | 60          | 3,240       |
|   | <b>)</b> 12"  | 12"    | 2"        | 1.0       | 30          | 2,640       |
|   | : 18"         | 18"    | 2"        | 2.25      | 60          | 2,760       |
| • | <b>:1</b> 24" | 24"    | 2"        | 4.0       | 20          | 1,888       |
|   | a 18" ROUN    | ١D     | 2"        | n/a       | 40          | 1,640       |
|   |               |        |           |           |             |             |

🕧 paver-**shield**"



Heritage Slab shown in 18x18 Smooth in Pewter (left) and 12x12 Granite City Blend (special order)



# COUNTRY 6X6 & 6X9

Slightly dimpled surface with textured edges 6 x 6: 120 sq. ft. per pallet 6 x 9: 113 sq. ft. per pallet



| width        | length | thickness | s.f./pcs. | s.f./pallet | pcs./pallet | lbs./pallet |
|--------------|--------|-----------|-----------|-------------|-------------|-------------|
| <b>a.</b> 6" | 6"     | 2-3/8"    | 4         | 120         | 480         | 3,630       |
| <b>b.</b> 6" | 9"     | 2-3/8"    | 2.7       | 113         | 300         | 3,164       |



\* Premium colors

44

# COUNTRY COMBO

Multi-size rectangular shapes with slightly dimpled surface and textured edges 117 sq. ft. per pallet • 3,276 lbs per pallet



| width        | length | thickness | pcs./pallet |
|--------------|--------|-----------|-------------|
| <b>a.</b> 3" | 6"     |