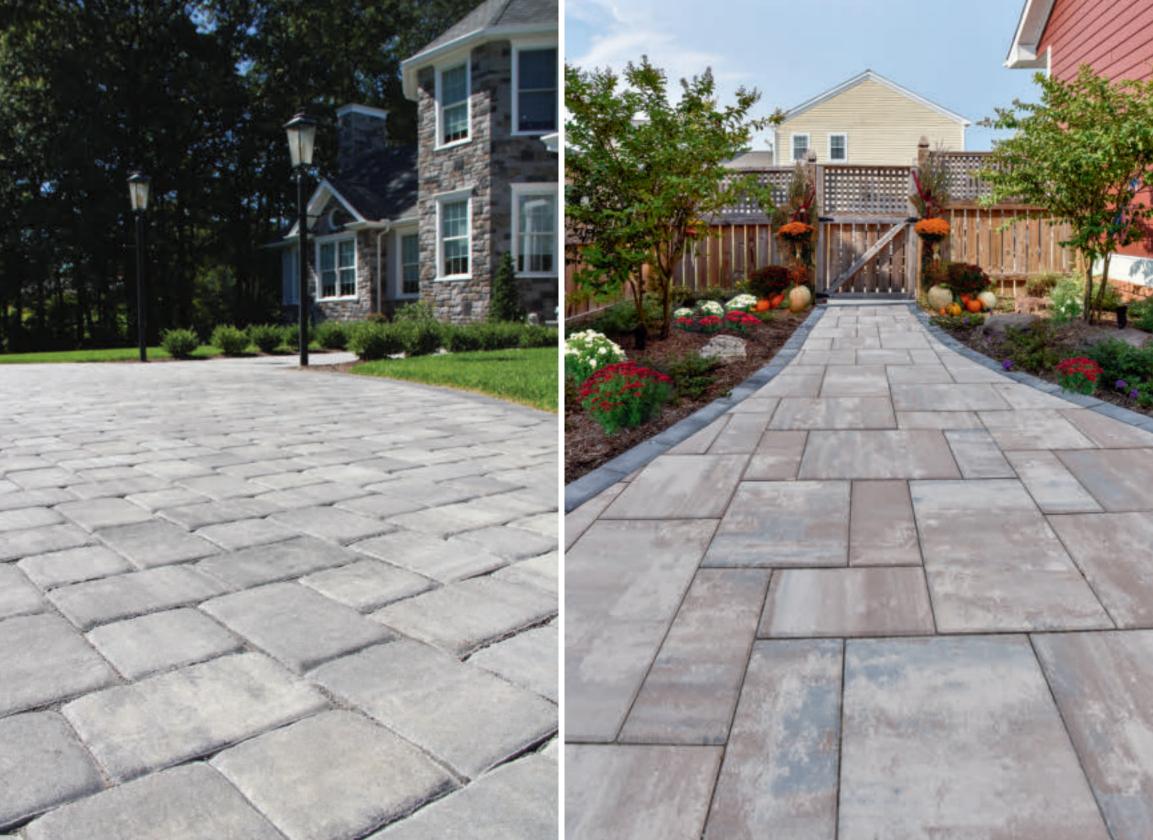

paving stones | retaining walls | outdoor living

Stoneridge XL shown in Marble Blend