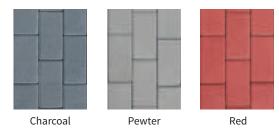

paving stones | retaining walls | outdoor living

Stoneridge XL shown in Marble Blend