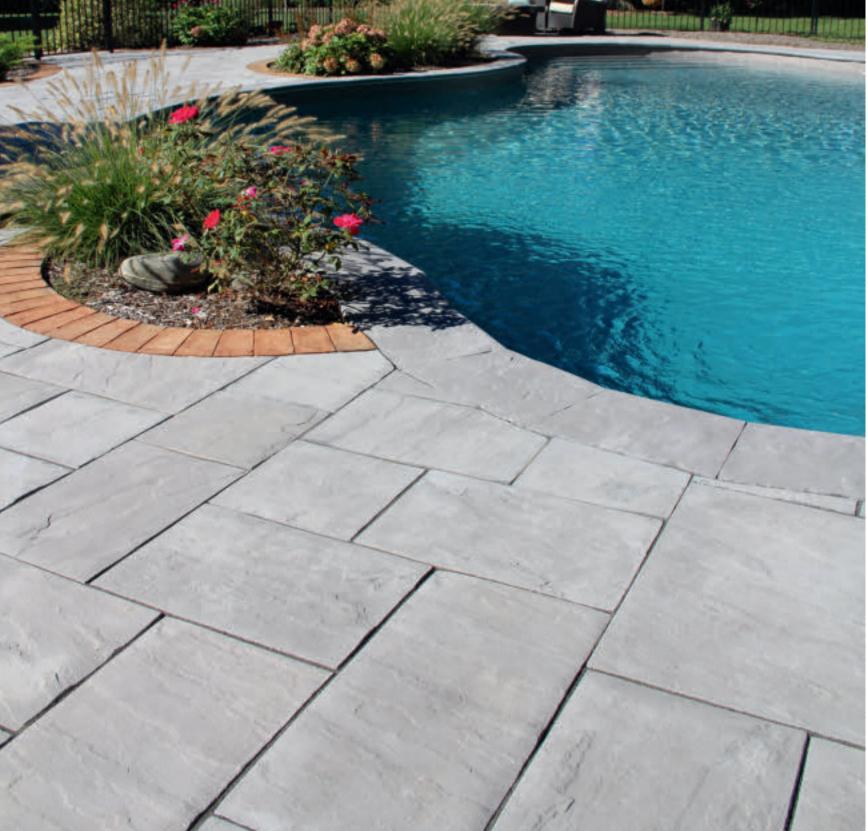

9-1/2"         9-1/2"         2-3/4"         1.6 |

\*Toscana Antique / Tumbled



Adobe Blend

Oyster Blend\*

# POMPEII

Multi-size irregular shapes • Dimpled surface Textured edges • No spacer lugs • 65 sq. ft. per pallet • 630 pcs per pallet • 2,592 lbs per pallet



| <b>width</b><br>a. 2-3/4" | <b>length</b><br>3-1/4" | <b>thickness</b> 2-3/4" |
|---------------------------|-------------------------|-------------------------|
| <b>b.</b> 2-3/4"          | 4"                      | 2-3/4"                  |
| <b>c.</b> 3-1/4"          | 4"                      | 2-3/4"                  |
| <b>d.</b> 3-5/8"          | 4"                      | 2-3/4"                  |
| <b>e.</b> 4"              | 4"                      | 2-3/4"                  |





Pompeii shown in Oyster Blend



Natural Cleft Flagstone shown in Bluestone



**THERMAL FINISH FLAGSTONE** Natural stone appearance with thermal finish smooth and consistent texture • Sold as patio pack or as individual sizes

York Brown

#### PATIO PACK • 68 sq ft • 35 pcs • 1,175 lbs per pallet

|   | width | length | thickness | s.f./pcs. | s.f./pallet | pcs./pallet |
|---|-------|--------|-----------|-----------|-------------|-------------|
| а | 12"   | 12"    | 11/2"     | 1         | 6           | 6           |
| b | 12"   | 18"    | 11/2"     | 1.5       | 18          | 12          |
| с | 12"   | 24"    | 11/2"     | 2         | 18          | 9           |
| d | 18"   | 18"    | 11/2"     | 2.25      | 4.5         | 2           |
| е | 18"   | 24"    | 11/2"     | 3         | 9           | 3           |
| f |