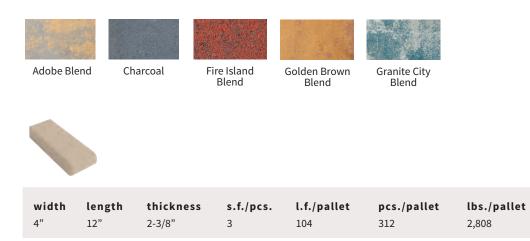

paving stones | retaining walls | outdoor living

Stoneridge XL shown in Marble Blend