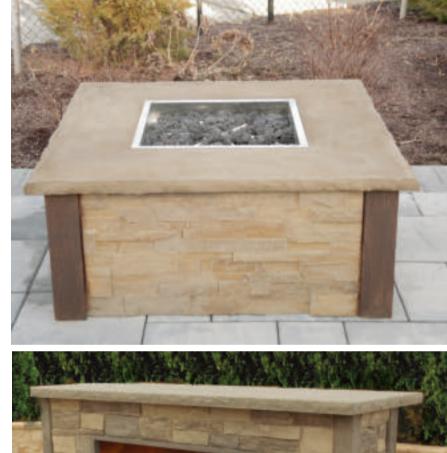

paving stones | retaining walls | outdoor living

Stoneridge XL shown in Marble Blend