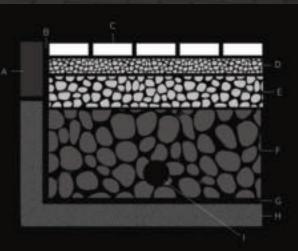

paving stones | retaining walls | outdoor living

Stoneridge XL shown in Marble Blend