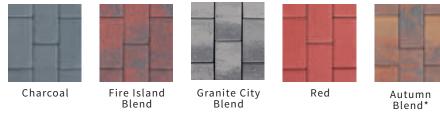

th | thickness |
|-----------------|--------|-----------|
| <b>a</b> 2-3/4" | 3-1/4" | 2-3/8"    |
| <b>b</b> 2-3/4" | 4"     | 2-3/8"    |
| <b>c</b> 3-1/4" | 4"     | 2-3/8"    |
| <b>d</b> 3-5/8" | 4"     | 2-3/8"    |
| <b>e</b> 4"     | 4"     | 2-3/8"    |



Charcoal



Oyster Blend

Raven\*





#### COBBLESTONE

Octagonal shape with small square, flat surface and chamfered edges • 111 sq. ft. per pallet



| width           | length | thickness | s.f./pcs. | s.f./pallet | pcs./pallet | lbs./pallet |
|-----------------|--------|-----------|-----------|-------------|-------------|-------------|
| <b>a</b> 6-1/4" | 8-7/8" | 2-3/8"    | 3.6       | 111         | 400         | 3,108       |
| <b>b</b> 4-3/8" | 8-7/8" | 2-3/8"    | 4.5       | 111         | 500         | 3,108       |



Blend\* (not available in edger)

naver-**shield** 

Cobblestone shown in Granite City Blend

#### COLONIAL COBBLE

Multi-size rectangular shapes with flat surface, chamfered edges and pillowed corners. 4-piece combo: 133 sq. ft. per pallet • 133 s.f. per pallet • 3,724 lbs per pallet Normal: 116 sq. ft. per pallet 1½ Normal: 124 sq. ft. per pallet



| width           | length  | thickness | s.f./pcs. | pcs./pallet |
|-----------------|---------|-----------|-----------|-------------|
|                 | U U     |           | 3.11/pc3. | pes./patter |
| <b>a</b> 3-1/8" | 6-3/8"  | 2-3/8"    | 7.1       | 100         |
| <b>b</b> 6-3/8" | 6-3/8"  | 2-3/8"    | 3.6       | 100         |
| <b>c</b> 6-3/8" | 9-3/8"  | 2-3/8"    | 2.4       | 160         |
| <b>d</b> 9-3/8" | 9-3/8"" | 2-3/8"