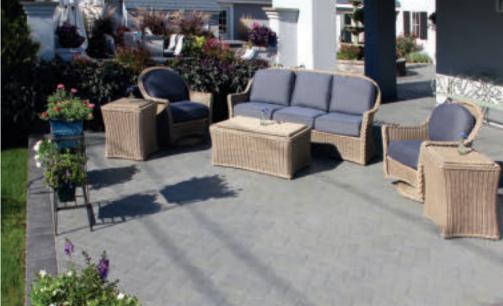

paving stones | retaining walls | outdoor living

Stoneridge XL shown in Marble Blend