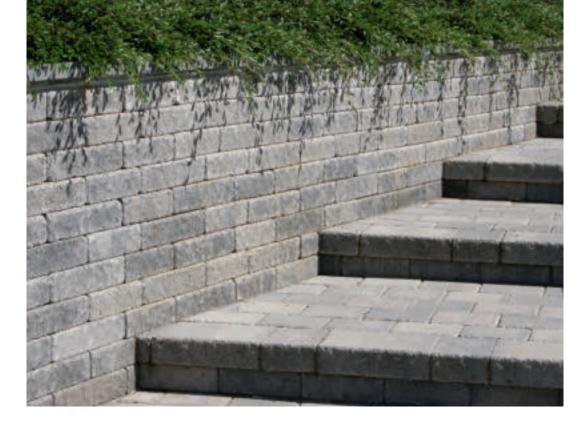

-|-----------|----------|---------------|-------------------|-------------|
| <b>a.</b> 6"  | 9"     | 3"        | 27 sq ft | 6             | 9 sq. ft./2layers | 2,4475      |
| <b>b.</b> 6"  | 9"     | 6"        | 27 sq ft | 6             | 9 sq. ft./2layers | 2,4475      |
| <b>c.</b> 12" | 9"     | 3"        | -        | -             | -                 | -           |
| <b>d.</b> 12" | 9"     | 6"        | -        | -             | -                 | -           |
| <b>e.</b> 18" | 9"     | 3"        | -        | -             | -                 | -           |
| <b>f.</b> 18" | 9"     | 6"        | -        | -             | -                 | -           |







York Brown

Bluestone

Mocha

Shown here in Mocha



Verona Wall shown in Oyster Blend, custom-designed fireplace





Verona Wall shown in Granite City Blend (left and right)

# **VERONA WALL**

A versatile line with infinite design options • Smooth sides with antiqued finish. Doublesided, modular wall system • 4" x 8" x 12" • Solid block Gravity/Friction connection system (with adhesive) • Can be used to build a pier kit • Not sold as kit • 32 sq. ft. per pallet



| width | length | thickness | s.f./pcs. | s.f./pallet | pcs./pallet | lbs./pallet |
|-------|--------|-----------|-----------|-------------|-------------|-------------|
| 12"   | 8"     | 4"        | 3         | 32          | 96          | 2,739       |



\*Premium Colors \*\* Deluxe Colors



## KODAH WALL

Kodah wall is a one-of-a kind large scale retaining wall system • It's modern, linear proportions combined with its rough, quarried s