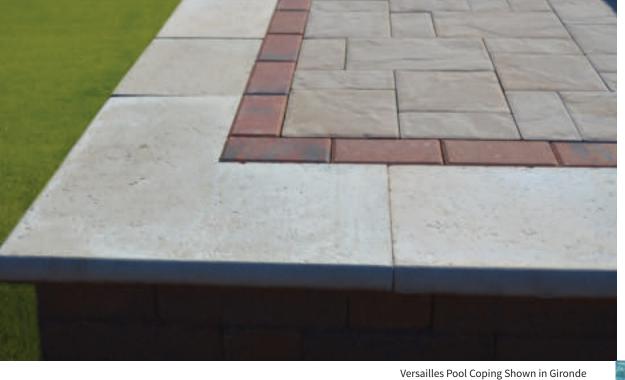

b | 12"   | 11-1/2" | 2"          | 14          | 14          |
| c | 15"   | 11-1/2" | 2"          | 18          | 14          |
| d | 15"   | 11-1/2" | 2" end unit | 5           | 4           |



|   | width        | length | thickness   | l.f./pallet | pcs./pallet |
|---|--------------|--------|-------------|-------------|-------------|
| ł | <b>a</b> 9"  | 14"    | 2"          | 11          | 14          |
| 1 | <b>b</b> 12" | 14"    | 2"          | 14          | 14          |
| • | <b>c</b> 15" | 14"    | 2"          | 18          | 14          |
|   | <b>d</b> 15" | 14"    | 2" end unit | 5           | 4           |
|   |              |        |             |             |             |



Rockface shown in Mocha



Lilac

Gironde\* York Brown

\*Premium Colors

\*\* Deluxe Colors





# **VERSAILLES POOL COPING**

Flat surface with natural travertine markings • 12" x 24" Fullnose on one side • Inside and outside corners available 15 pcs each, 30 LF

| width        | length | thickness | pcs.s.f./      | pcs./pallet | WT. |
|--------------|--------|-----------|----------------|-------------|-----|
| <b>a</b> 12" | 24"    | 1-1/2"    | 0.5            | 15          | 493 |
| <b>b</b> 12" | 12"    | 1-1/2"    | outside coping | 12          |     |
| <b>c</b> 18" | 18"    | 1-1/2"    | inside coping  | 18          |     |



Gironde\*

Marble Blend\*



## OLD TOWN POOL COPING

Rectangular shapes • Dimpled surface • Textured edges No spacer lugs • 30 LF \*Inside and outside corners available

|   | length                   | deep | high