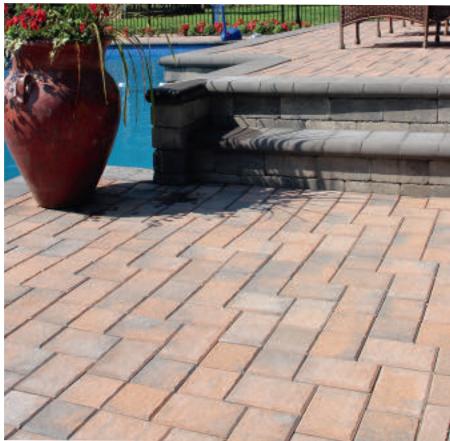

paving stones | retaining walls | outdoor living

Stoneridge XL shown in Marble Blend