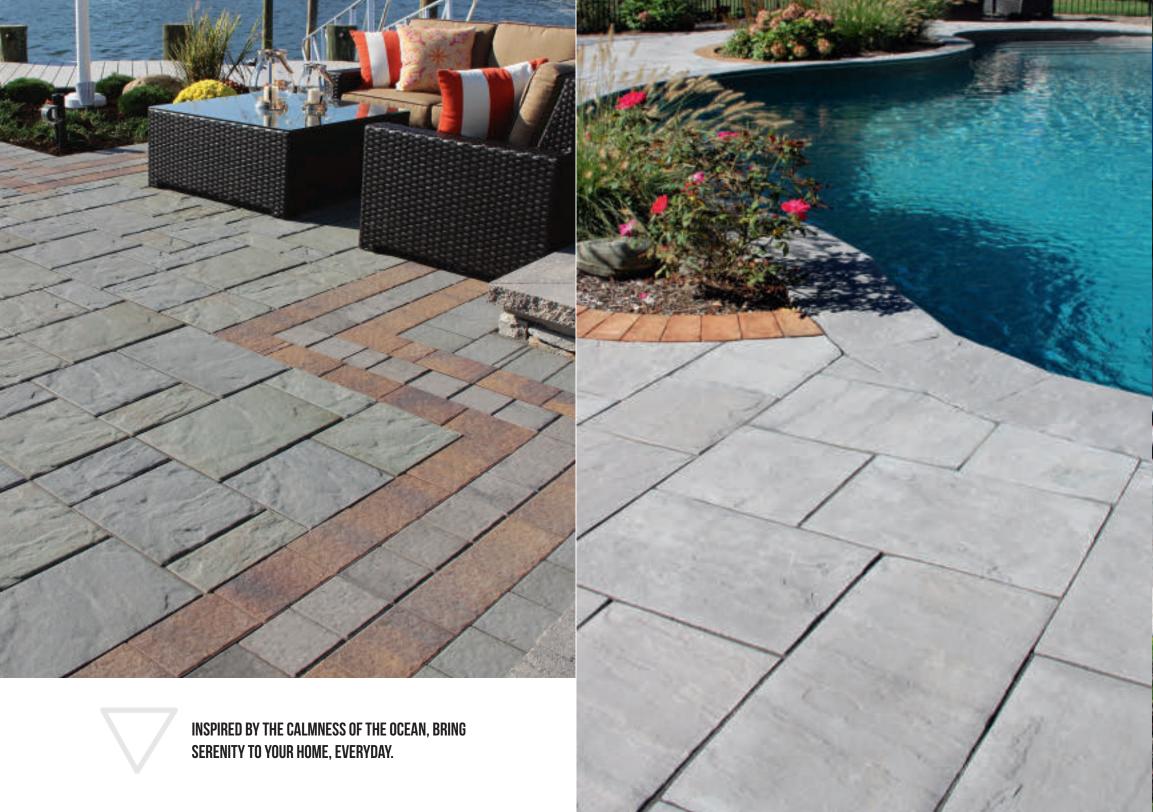

ality and reflects the way you want to live.

Define yourself in Nicolock Color and design your outdoor living space to reflect your world.

EARTH | WATER | FIRE | AIR







RECONNECT TO NATURE WITH Earth Tones To create a sense of Unity





# EARTH:

CONSISTENCY, conscientiousness, PUNCTUALITY, RESPONSIBILITY, CAREFULNESS, FIRMNESS, reliability, AMBITION, RESPECTFULNESS, MATTER-OF-FACTNESS.

COLORS INCLUDE: MOCHA, CAPPUCCINO BLEND, ADOBE BLEND, WESTCHESTER BLEND





COMPLEMENT YOUR STYLE WITH LIGHT, AIRY COLORS TO CREATE A SERENE ENVIRONMENT FOR OUTDOOR LIVING



潮居一

AIR: vigilance, care-freedom, KINDHEARTEDNESS, trusting nature, clarity, LIGHTNESS, in dependent, dexterity, OPTIMISM, DILIGENCE, acuity, JOY

1.

COLORS INCLUDE: GRANITE CITY, MARBLE BLEND, SOUTH BAY BLEND, LILAC BLEND



# WATER :

*understanding*, **placidity**, **TRUSTING NATURE**, *devotion*, **pliancy**, **MEDITATIVENESS**, trusting, dexterity, COMPASSION, *FERVOR* **COLORS INCLUDE:** OCEANIC BLUE, PENNSYLVANIA BLUE, BLUESTONE AND CHESAPEAKE BLEND

and and the second we want to second where the second was



## USE FIERY COLORS IN YOUR OUTDOOR SETTING TO EXPRESS Your creativity and passion





**FIRE ZEAL, enthusiasm,** *COURAGE,* **decisiveness, POWER OF CREATIVITY,** *DARING, SEDULITY* 

**COLORS INCLUDE:** TRAVERTINA, GOLDEN BROWN BLEND, OYSTER BLEND AND AUTUMN BLEND

## **PRE-DESIGNED PACKAGES**

Nicolock custom kits give you everything you need to get your project started. From dimensions, material lists and contractor drawings to garden and patio furniture recommendations\* For additional info