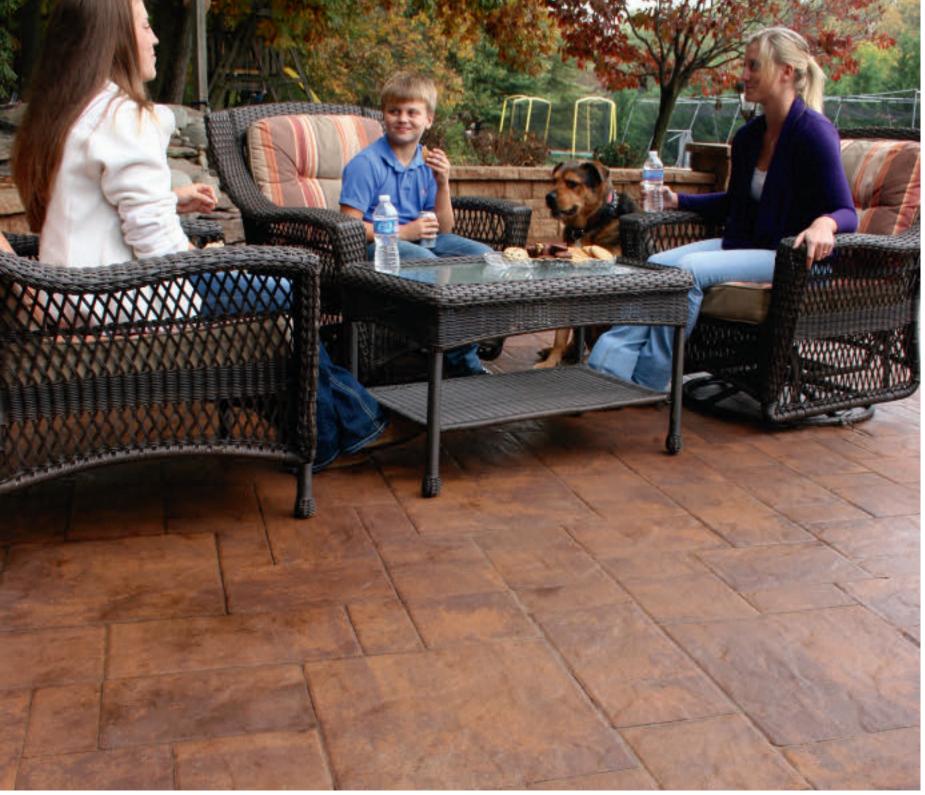

paving stones | retaining walls | outdoor living

Stoneridge XL shown in Marble Blend