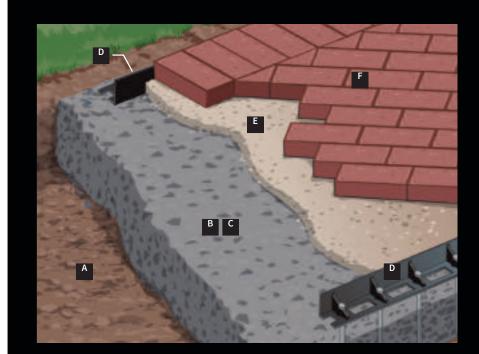

paving stones | retaining walls | outdoor living

Stoneridge XL shown in Marble Blend