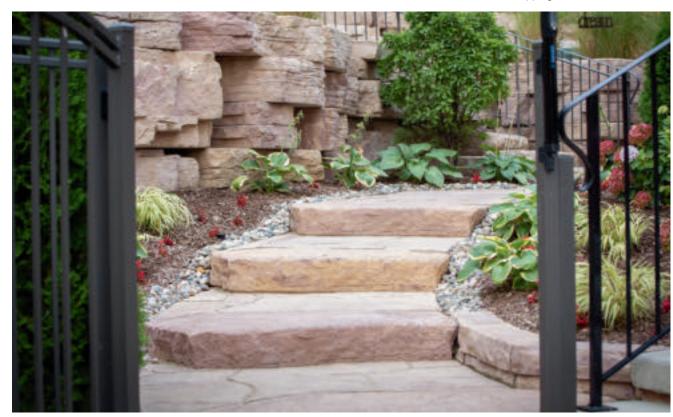

paving stones | retaining walls | outdoor living

Stoneridge XL shown in Marble Blend