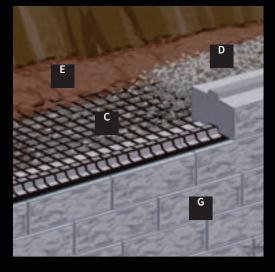

paving stones | retaining walls | outdoor living

Stoneridge XL shown in Marble Blend