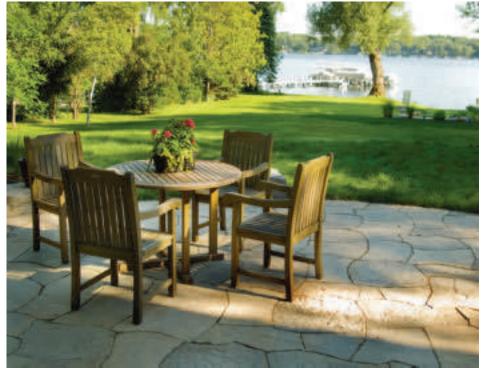

paving stones | retaining walls | outdoor living

Stoneridge XL shown in Marble Blend