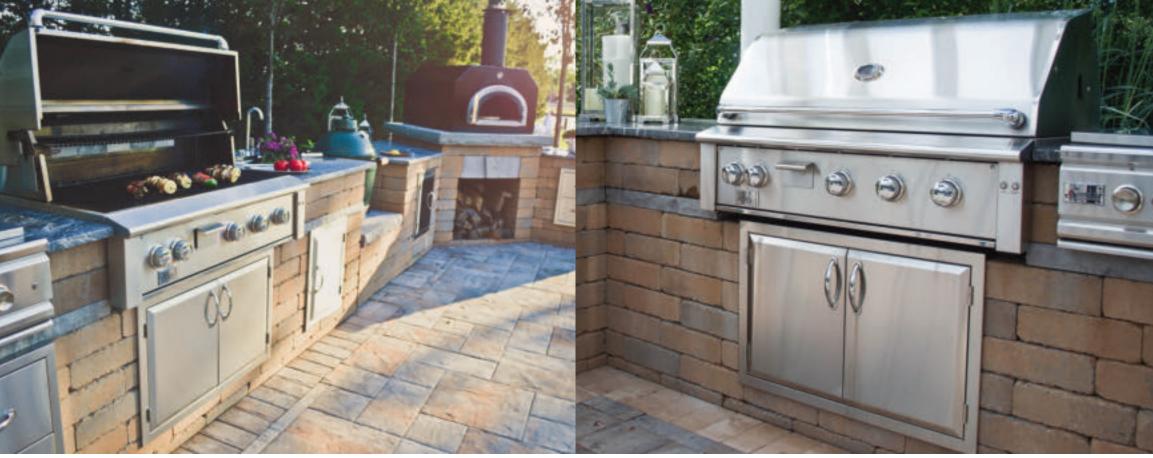

paving stones | retaining walls | outdoor living

Stoneridge XL shown in Marble Blend