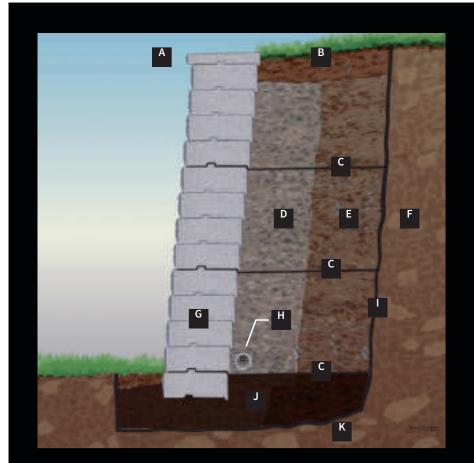

paving stones | retaining walls | outdoor living

Stoneridge XL shown in Marble Blend