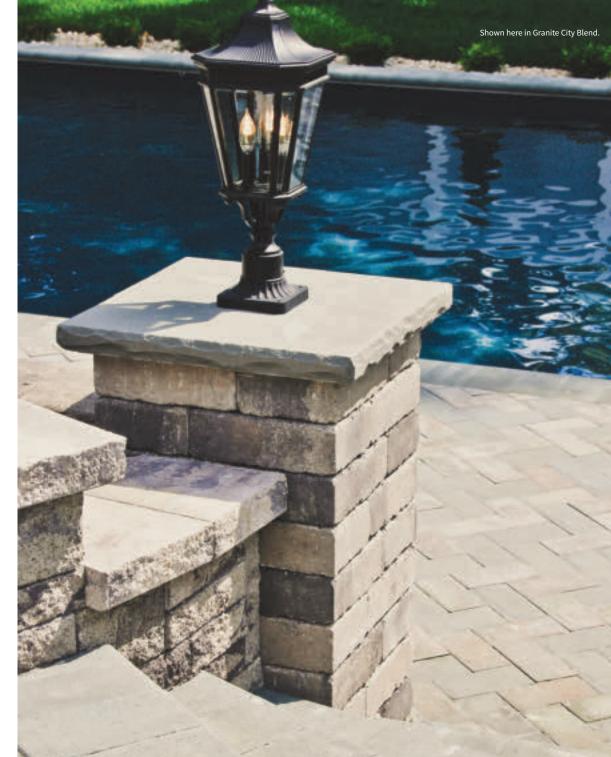

| et              | <b>width</b><br>9" | <b>length</b><br>14¾"        | <b>thickness</b><br>3"        | s.f./pcs.<br>- | <b>s.f./pallet</b><br>40 | pcs./pallet<br>80 | <b>lbs./pallet</b><br>2,464 |
| Adobe B            | lend                                                               | Bluestone*      | Chesapeake<br>Blend*<br>(3" pier only) | Crab<br>Orchard<br>Blend*  | Fire Island<br>Blend | Golden<br>Brown Blend                   | Granite<br>Blen |                    | ilac Blend<br>(3" pier only) | Mocha Blend<br>(3" pier only) | Oyster Blend   | d Southbay<br>Blend*     | Travertina*       | Westchester<br>Blend        |

# **VERONA PIER**

Creates two 4' columns



Adobe Blend

Bluestone\* Charcoal\*





Crab Orchard Blend\*

Golden Brown Blend Granite City Blend







\*Premium Colors

Daver-**shield** 

Verona Pier shown in Granite City



### MULTI CAP

3"h x 16"l units • Hard-split rock face texture • Single-sided capstone • Attach with high-strength concrete adhesive • Rectangular shape • Can be used with any wall system 85 L. ft. per pallet



| width | length | thickness | pcs/cube | lbs./pallet |
|-------|--------|-----------|----------|-------------|
| 12"   | 16"    | 3"        | 64       | 2,240       |









Adobe Blend

Beige/Brown

Charcoal/Grey



Charcoal/Buff

Crab Orchard Blend

Golden Brown



Blend

Granite City Blend

Mojave

Oyster Blend

# **DIMENSIONAL COPING**

Chiseled, natural stone texture • Comfortable dimensions for seat walls Formal appearance perfect for any wall application • Compatible with Belvedere, Claremont and