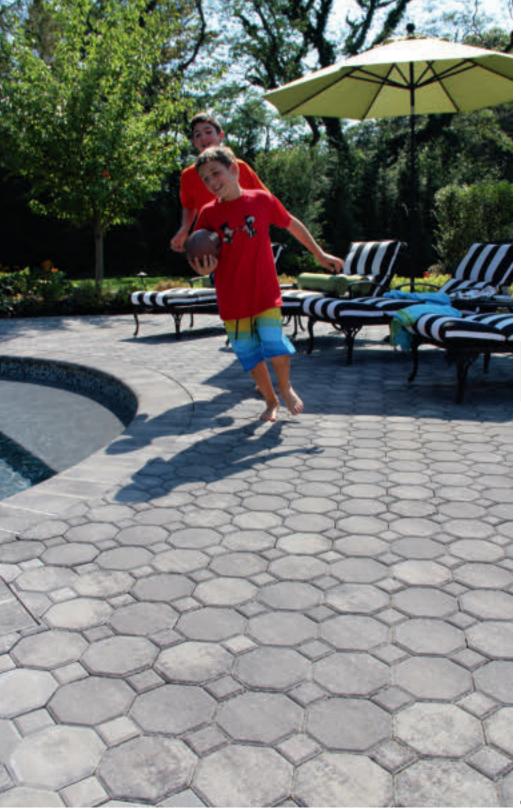

paving stones | retaining walls | outdoor living

Stoneridge XL shown in Marble Blend