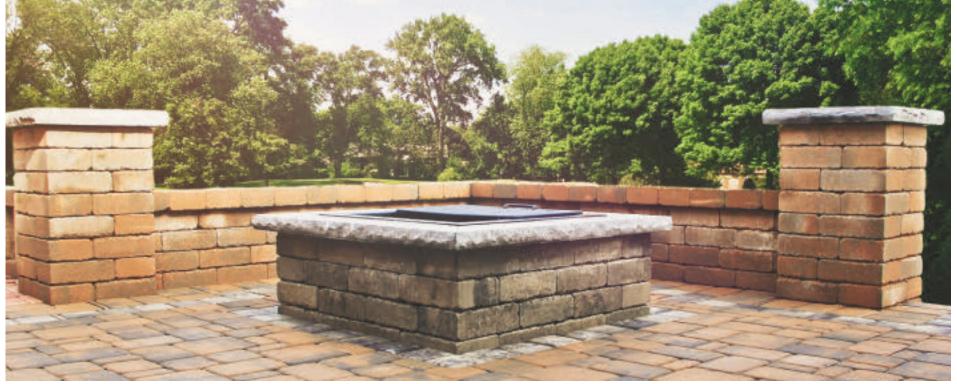

re tops •
- Decorative lintels and surround .
- Verona wall .
- 5-piece oven: dome, arch, 3-piece hearth ٠
- Decorative door, flue adapter •
- Install kit: insulating board, insulating blanket, mortar ٠
- (table-top fully finished Cooking kit: pizza peel, brush •

Charcoal







Adobe Blend

Bluestone\* Crab Orchard Blend







Golden Brown Blend Granite City Oyster Blend Blend

Oceanic Blue\*





Travertina\*

wt.

Blend









Westchester







Brown



Bluestone





Gironde

\* Premium colors



#### description 7'-8" wide

Kit comes with 5-piece oven (dome, arch, 3-piece hearth), decorative 7,848 door, flue adapter, install kit (insulating board, insulating blanket, mortar). Cooking kit (pizza peel, brush), cast stone counter top, decorative lintels, 2½ pallets of Verona Wall.



Verona Firepit shown in Granite City Blend

Crab Or-

chard Blend

Travertina\*

## **VERONA FIREPIT**

Warm up any night with a Verona Firepit Includes wall blocks and steel insert





Gas Firepit Burner now available

(sold separately) or as a kit

Adobe Blend Bluestone\*



Brown

Granite City Oceanic Blend Blue\*

Verona Firepit Coping:

Bluestone

Oyster Blend

Gironde\*

Charcoal

Westchester Blend\*

Golden

Brown Blend



# VERONA DELUXE KIT INCLUDES:

48 pcs of Verona Wall

1 Fire Pan Match Throw, Natural Gas

#### Flex Frame

LP Conversion Kit

Coping

Lava Rocks

\* Premium Colors \*\* Deluxe Colors



# **BELVEDERE FIREPIT**

What better way to enjoy your outdoor living area than to be gathered around a beautiful Fire Pit with friends and family The natural textures and colo