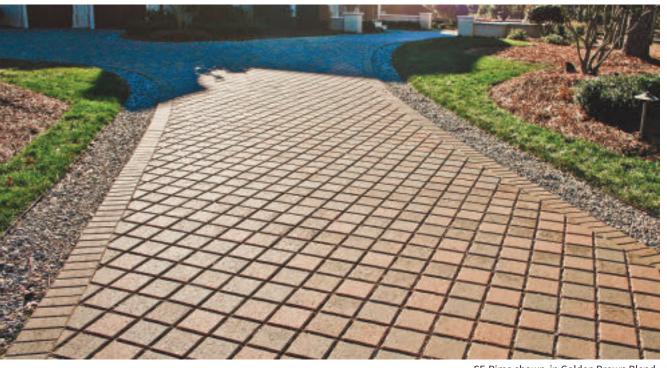

paving stones | retaining walls | outdoor living

Stoneridge XL shown in Marble Blend