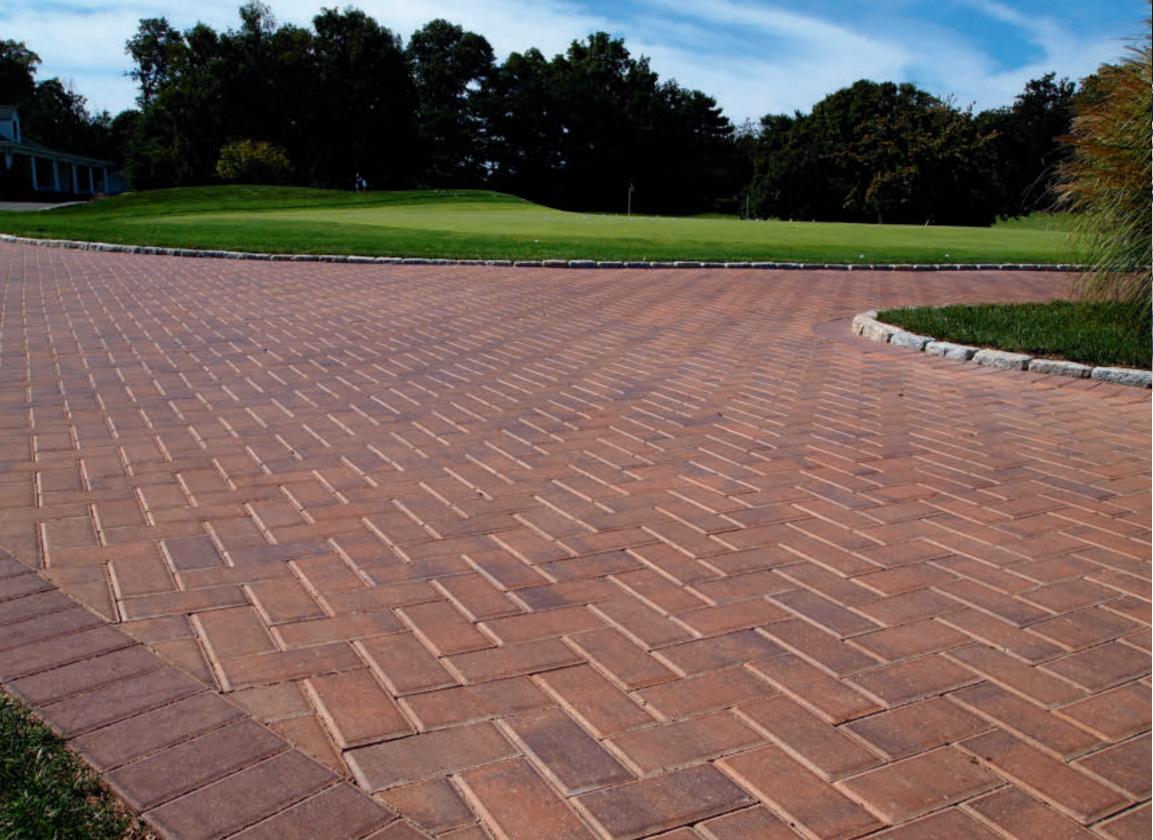

| <b>a</b> 6" | 6"     | 2-3/8"    | 4         | 120         | 480         | 3,360       |
| and the second s | <b>b</b> 6" | 9"     | 2-3/8"    | 2.66      | 113         | 300         | 3,164       |

naver-shield



Rustico 6x6 & 6x9 shown in Granite City Blend







Holland Stone shown in Brown (opposite page) and in Granite City Blend (left), Red (center) and Bayberry Blend (right)

#### HOLLAND STONE

Classic brick shape with flat surface and chamfered edges • Also available in 3-1/8" thickness special order only • 120 sq. ft. per pallet



\* Premium Color \*\* Deluxe Color

paver-**shield** 

nicolock.com

# ROMA 1 & 2

Modular system - rounded corners with pillowed edge allows for flexibility in freeform patterns Can be used with the Sante Euro Circle



|        | width         | length | thickness | s.f./pcs. | s.f./pallet | pcs./pallet | lbs./pallet |
|--------|---------------|--------|-----------|-----------|-------------|-------------|-------------|
| Roma 1 | <b>a</b> 4.6" | 7"     | 2-3/8"    | 4.27      | 131         | 560         | 3