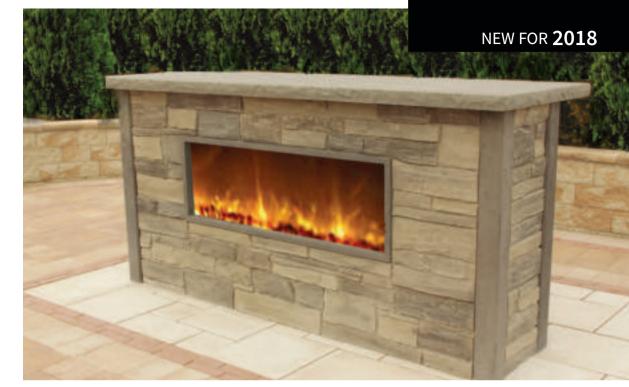

chen Island shown in Stacked Stone texture and NY Bluestone color. (left) 40" Square Firepit shown in Stacked Stone texture and Biscotti Tan color. (top right) Kalea Bay Single Sided Fireplace in Ledge Stone texture and Biscotti Tan color. (bottom right)





### **CUSTOMIZING YOUR SPACE IS EASY!**

# **CHOOSE YOUR TEXTURE**





Barn Wood\* Wide-plank, rustic wood panels

Stacked Stone Stacked, small square and rectangular stones stacked with no visible grout lines



Ledge Stone Mortar stacked, small square and rectangular stones in a 2:1 pattern

# CHOOSE YOUR TOP

Brown

Bluestone

CHOOSE YOUR BASE COLOR



Biscotti Tan

NY Bluestone

\* Barn Wood available in Rustic Brown color only.

# **CHOOSE YOUR HEATING ELEMENT**



Available in Natural Gas and Propane options





Square Pan





Kalea Bay Single Sided Fireplace shown in Ledge Stone with Biscotti Tan

# **CLIFROCK KALEA BAY PACKAGES INCLUDE:**

| Kalea Bay Single Sided Fireplace                 | Kalea Bay See Through Fireplace                  |
|--------------------------------------------------|--------------------------------------------------|
| 1- 42" High X 84" Wide W/ Cutout                 | 2- 42" High X 84" Wide W/ Cutout                 |
| 1-42"High X 84" Wide Panel                       | 2- 42" High X 20" Wide Side Panel                |
| 2-42" High X 20" Wide Side Panel                 | 4- 42" High Structural Corner Units, Smooth      |
| 4-42" High Structural Corner Units, Smooth       | 1-Counter Top                                    |
| 1- Counter Top                                   | Kale