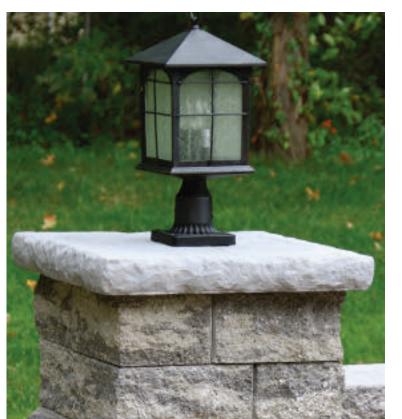

|
|                                                 |
| 18" 10-1/4" 2-1/4" left end                     |
| 18" 10-1/4" 2-1/4" right end                    |





Mocha



Bluestone

York Brown



| width | length | thickness | cube      | lbs./pallet |
|-------|--------|-----------|-----------|-------------|
| 27"   | 27"    | 2-1/2"    | 1.pc/cube | 170         |

Belvedere Cap shown in Mocha



Chiseled stone edges • Riven top surface • Multiple sizes allow use with many different concrete wall systems, natural stone or brick

pc./pallet

17

17

11

12

11

10

10







Bluestone

length

18"

20"

24"

25"

26"

28"

30"

Brown

thickness

2-1/2"

2-1/2"

2-1/2"

3"

3"

3"

3"

Gironde\*



lbs./pallet

900

1,100

1,200

1,450

1,800

1,850

2,200



#### PENNSYLVANIA STONE COLLECTION

| width | length | thickness |
|-------|--------|-----------|
| 18"   | 18"    | 2.5"      |
| 20"   | 20"    | 2.5"      |
| 24"   | 24"    | 3"        |
| 25"   | 25"    | 3"        |
| 26"   | 26"    | 3"        |
| 28"   | 28"    | 3"        |
| 30"   | 30"    | 3"        |
|       |        |           |

#### **BELVEDERE COLLECTION**

width length thickness 27" 27" 3"

#### CLAREMONT COLLECTION

| width | length | thickness |
|-------|--------|-----------|
| 34"   | 34"    | 3"        |

nicolock.com

width

18"

20"

24"

25"

26"

28"

30"



Colonial Cap shown in Oyster Blend

## **COLONIAL CAP**

3"h x variable length units • Hard-split rock face texture • Double-sided capstone • Attach with high-strength concrete adhesive Trapezoid shapes • C