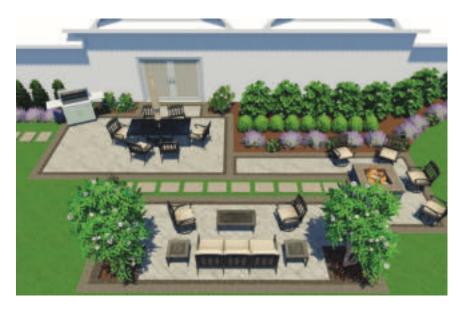

paving stones | retaining walls | outdoor living

Stoneridge XL shown in Marble Blend