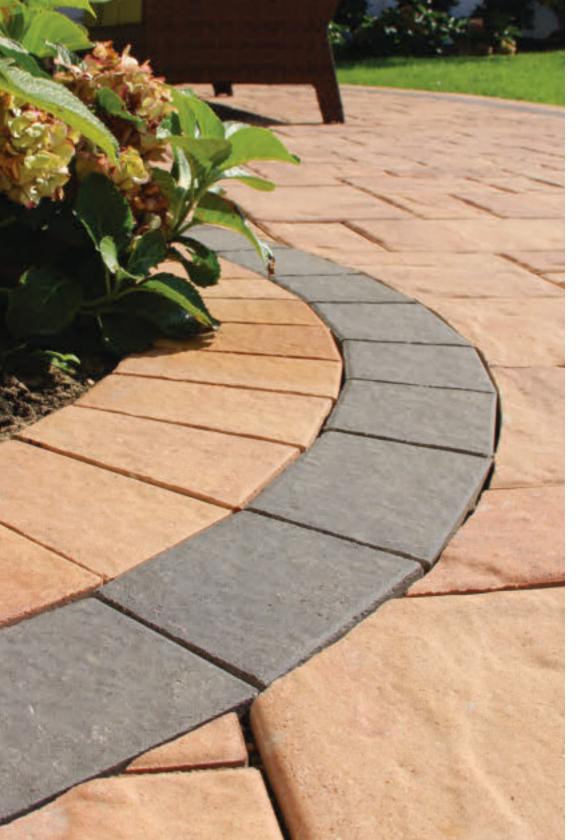

ided configurations





**ROUND PAN BURNER SYSTEM** 

# **2018** COLOR COLLECTION





# **PAVER-SHIELD™**



Adobe Blend



Brown



Autumn Blend\*



Cappuccino Blend\* **NEW** 



Bayberry Blend\*



Chamois

# **PAVER-SHIELD™**



Caramel Tan\*



Crab Orchard Blend\*



Charcoal



Desert Rose\*



Chesapeake Blend\*



Fire Island Blend

\* Premium Colors \*\* Deluxe Colors

# **PAVER-SHIELD**<sup>™</sup>



Golden Brown Blend



Granite City Blend



South Bay Blend\* **NEW** 



Lilac Blend



Marble Blend\*



Mocha



Mojave Tan\*



Oceanic Blue Blend\*



Oyster Blend\*



Pennsylvania Blue Blend\*\*





Raven\*

nicolock.com

# **PAVER-SHIELD™**



Red



Terra Cotta



Rusty Blue Blend\*\*



Travertina\*



Salmon



Westchester Blend
\* Premium Colors
\*\* Deluxe Colors



# **PAVER-SHIELD™**

### Get the paver-shield<sup>™</sup> Difference

Our paver-**shield**<sup>™</sup> pavers feature a smooth and ultra dense surface with rich and vibrant unfading color. Our technology starts with a concentration of pigment, cement and fine aggregate on the wear layer. This ultra dense layer conceals the heavier aggregate needed to give pavers their strength and durability while providing a smooth, pockmark free surface.

### Get Color Through and Through

Not partial color. Nicolock's commitment to quality does NOT stop at the surface. We infuse Nicolock' s beautiful and richly colored pigments from top to bottom in each one of our products. NOT JUST A THIN VENEER. Be aware of competitive products with just a thin veneer of color.

Nicolock continues to exceed the sta