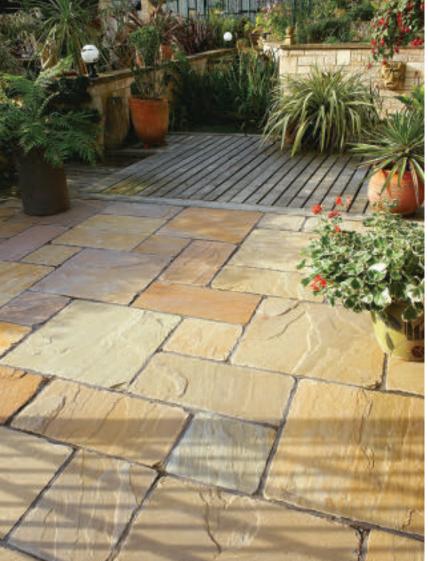

|             |             |             |



Bluestone

Gironde\*

|     | d         |          |    |
|-----|-----------|----------|----|
| gth | thickness | s.f./pcs | pc |
|     | 1-1/2     | 69       | 16 |

s./pallet lbs./pallet leng 30" .6 1,200

Square-Off Kits noted in grey\*\* Large Circle Extension Pack sold separately.

Old Town Flagstone circle shown in Gironde

# **OLD TOWN FLAGSTONE**

and radial lines that provide the quartered effect Although visually complex, it is easy to create as Quartered Square the mitered corner is in fact a single unit • Creates 9'



square design • 1,420 lbs per pallet







This classic design features a series of rectangular

bands of slabs running out from a single central unit



Old Town Flagstone Quartered Square shown in Bluestone



Nature's Creation shown in Sunset Buff



# NATURE'S CREATION BY NICOLOCK™

Naturally aged and textured surface • Derived from natural stone • Machine cut edges with riven surface texture and natural veining • Calibrated thickness 165 sf per pallet • 1,763 per pallet





Fossil Buff

Silver Grey

Sunset Buff

Nature's Creation shown in Fossil Buff

a b c d

|            | width | length | thickness | layers/pallet |
|------------|-------|--------|-----------|---------------|
| a.         | 24"   | 36"    | .85       | 13            |
| b.         | 24"   | 24"    | .85       | 13            |
| С.         | 12"   | 24"    | .85       | 13            |
| <b>d</b> . | 12"   | 12"    | .85       | 13            |



# **RIDGE CIRCLE**

Larger oversized pieces, 6 rings plus center with Ridg