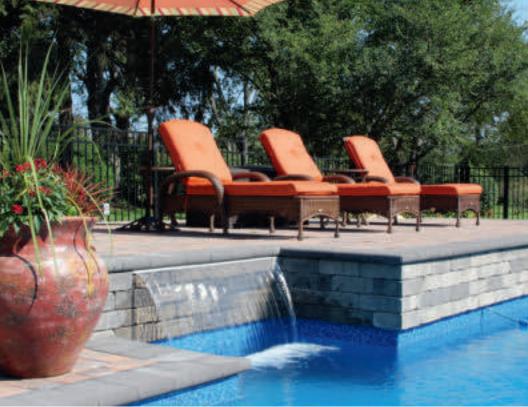

---|-----------|----------|---------------|-------------------|-------------|
| <b>a.</b> 6"  | 9"     | 3"        | 27 sq ft | 6             | 9 sq. ft./2layers | 2,4475      |
| <b>b.</b> 6"  | 9"     | 6"        | 27 sq ft | 6             | 9 sq. ft./2layers | 2,4475      |
| <b>c.</b> 12" | 9"     | 3"        | -        | -             | -                 | -           |
| <b>d.</b> 12" | 9"     | 6"        | -        | -             | -                 | -           |
| <b>e.</b> 18" | 9"     | 3"        | -        | -             | -                 | -           |
| <b>f.</b> 18" | 9"     | 6"        | -        | -             | -                 | -           |







York Brown

Bluestone

Mocha

Shown here in Mocha



Verona Wall shown in Oyster Blend, custom-designed fireplace





Verona Wall shown in Granite City Blend (left and right)

# **VERONA WALL**

A versatile line with infinite design options • Smooth sides with antiqued finish. Doublesided, modular wall system • 4" x 8" x 12" • Solid block Gravity/Friction connection system (with adhesive) • Can be used to build a pier kit • Not sold as kit • 32 sq. ft. per pallet



| width | length | thickness | s.f./pcs. | s.f./pallet | pcs./pallet | lbs./pallet |
|-------|--------|-----------|-----------|-------------|-------------|-------------|
| 12"   | 8"     | 4"        | 3         | 32          | 96          | 2,739       |



\*Premium Colors \*\* Deluxe Colors



## KODAH WALL

Kodah wall is a one-of-a kind large scale retaining wall system • It's modern, linear proportions combined with its rough, quarried