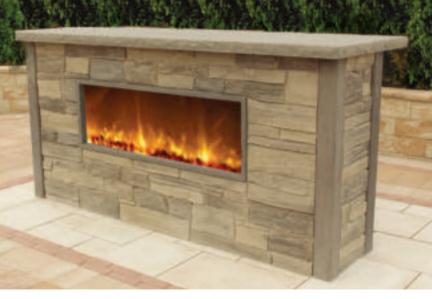

paving stones | retaining walls | outdoor living

Stoneridge XL shown in Marble Blend