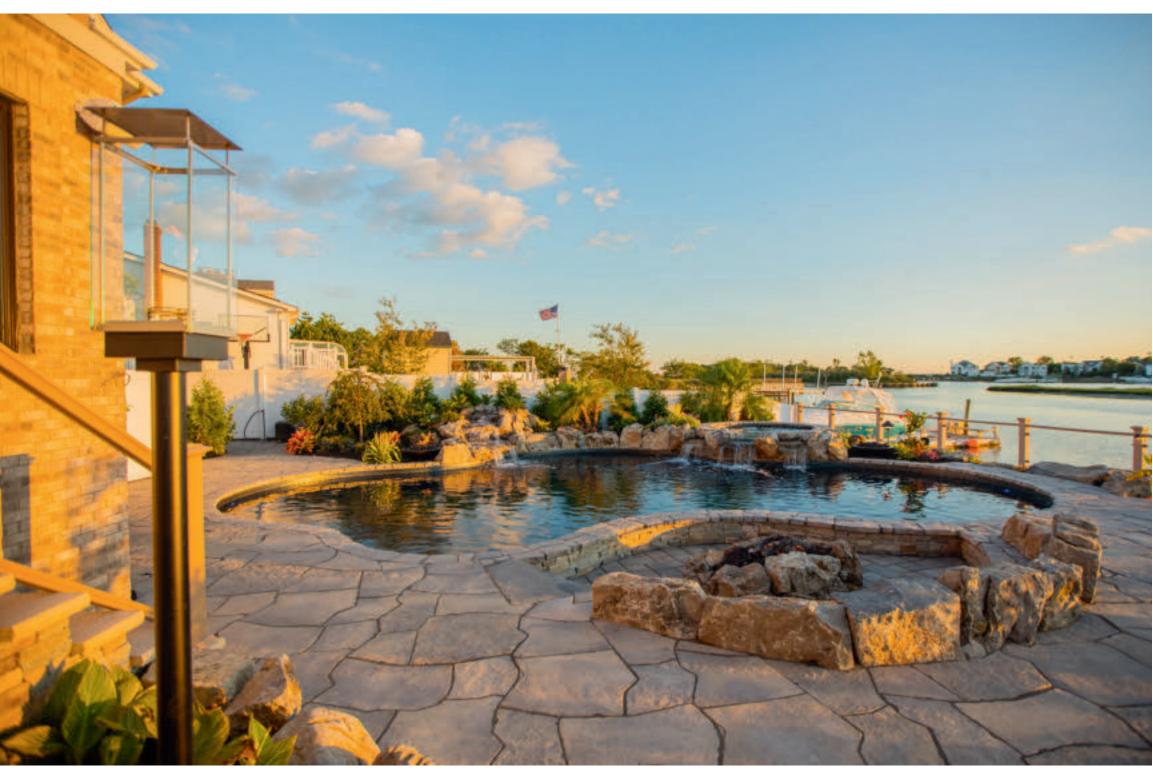

paving stones | retaining walls | outdoor living

Stoneridge XL shown in Marble Blend