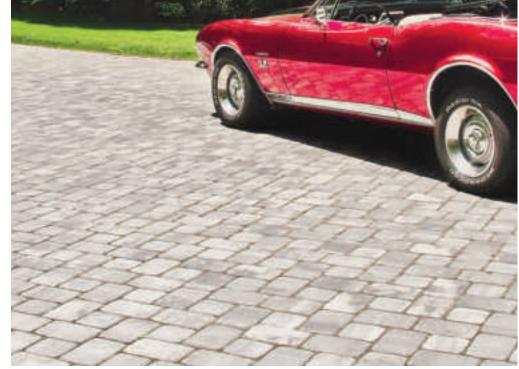

mfered edges and pillowed corners. 4-piece combo: 133 sq. ft. per pallet • 133 s.f. per pallet • 3,724 lbs per pallet Normal: 116 sq. ft. per pallet 1½ Normal: 124 sq. ft. per pallet



| width           | length  | thickness | s.f./pcs. | pcs./pallet |
|-----------------|---------|-----------|-----------|-------------|
|                 | U U     |           | 3.11/pc3. | pes./patter |
| <b>a</b> 3-1/8" | 6-3/8"  | 2-3/8"    | 7.1       | 100         |
| <b>b</b> 6-3/8" | 6-3/8"  | 2-3/8"    | 3.6       | 100         |
| <b>c</b> 6-3/8" | 9-3/8"  | 2-3/8"    | 2.4       | 160         |
| <b>d</b> 9-3/8" | 9-3/8"" | 2-3/8"    | 1.6       | 40          |



Adobe Blend



Crab Orchard Blend\* Charcoal (11/2 Normal & Normal only)



Golden Brown Blend



Fire Island Blend



Oyster Blend\*



Colonial Cobble Normal & 1<sup>1/2</sup> Normal shown in Granite City Blend



naver-**shield** 



# HERITAGE SLAB

Smooth finish • Architectural applications • Suitable for overlays and at-grade applications as well as rooftops and plazas



Custom colors can be made to order Other colors available on special order



|   | width         | length | thickness | s.f./pcs. | pcs./pallet | lbs./pallet |
|---|---------------|--------|-----------|-----------|-------------|-------------|
| i | <b>a</b> 8"   | 16"    | 2"        | 1.13      | 60          | 3,240       |
|   | <b>)</b> 12"  | 12"    | 2"        | 1.0       | 30          | 2,640       |
|   | : 18"         | 18"    | 2"        | 2.25      | 60          | 2,760       |
| • | <b>:1</b> 24" | 24"    | 2"        | 4.0       | 20