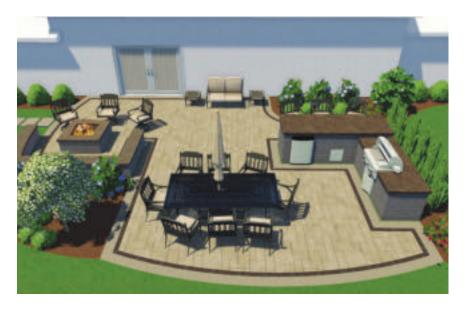

paving stones | retaining walls | outdoor living

Stoneridge XL shown in Marble Blend