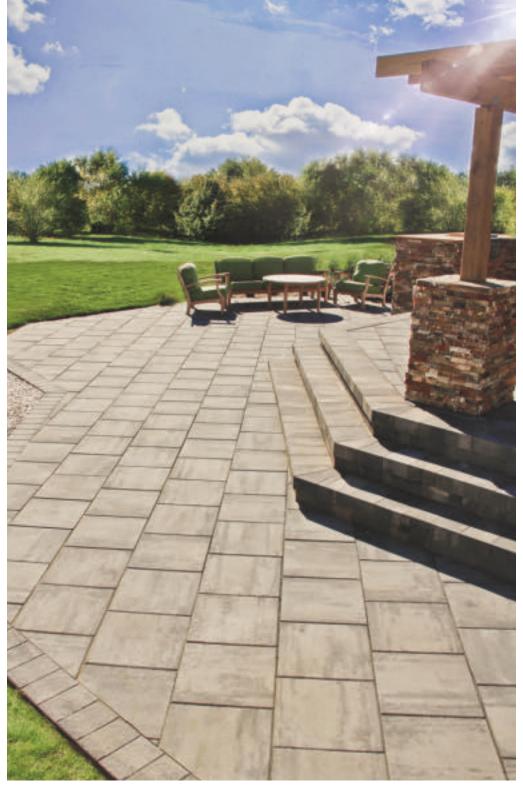

s as well as rooftops and plazas



Custom colors can be made to order Other colors available on special order



|   | width         | length | thickness | s.f./pcs. | pcs./pallet | lbs./pallet |
|---|---------------|--------|-----------|-----------|-------------|-------------|
| i | <b>a</b> 8"   | 16"    | 2"        | 1.13      | 60          | 3,240       |
|   | <b>)</b> 12"  | 12"    | 2"        | 1.0       | 30          | 2,640       |
|   | : 18"         | 18"    | 2"        | 2.25      | 60          | 2,760       |
| • | <b>:1</b> 24" | 24"    | 2"        | 4.0       | 20          | 1,888       |
|   | a 18" ROUN    | ١D     | 2"        | n/a       | 40          | 1,640       |
|   |               |        |           |           |             |             |

🕧 paver-**shield**"



Heritage Slab shown in 18x18 Smooth in Pewter (left) and 12x12 Granite City Blend (special order)



# COUNTRY 6X6 & 6X9

Slightly dimpled surface with textured edges 6 x 6: 120 sq. ft. per pallet 6 x 9: 113 sq. ft. per pallet



| width        | length | thickness | s.f./pcs. | s.f./pallet | pcs./pallet | lbs./pallet |
|--------------|--------|-----------|-----------|-------------|-------------|-------------|
| <b>a.</b> 6" | 6"     | 2-3/8"    | 4         | 120         | 480         | 3,630       |
| <b>b.</b> 6" | 9"     | 2-3/8"    | 2.7       | 113         | 300         | 3,164       |



\* Premium colors

44

# COUNTRY COMBO

Multi-size rectangular shapes with slightly dimpled surface and textured edges 117 sq. ft. per pallet • 3,276 lbs per pallet



| width        | length | thi