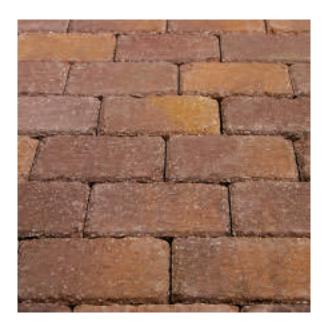

paving stones | retaining walls | outdoor living

Stoneridge XL shown in Marble Blend