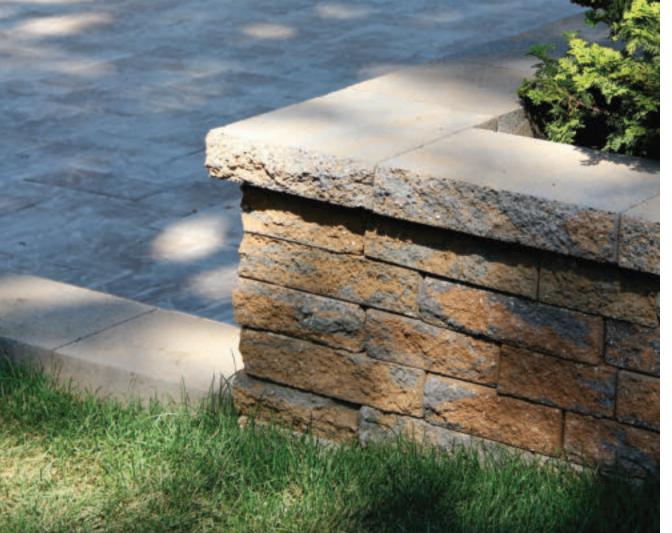

| <b>thickness</b><br>3"        | s.f./pcs.<br>- | <b>s.f./pallet</b><br>40 | pcs./pallet<br>80 | <b>lbs./pallet</b><br>2,464 |
| Adobe B            | lend                                                               | Bluestone*      | Chesapeake<br>Blend*<br>(3" pier only) | Crab<br>Orchard<br>Blend*  | Fire Island<br>Blend | Golden<br>Brown Blend                   | Granite<br>Blen |                    | ilac Blend<br>(3" pier only) | Mocha Blend<br>(3" pier only) | Oyster Blend   | d Southbay<br>Blend*     | Travertina*       | Westchester<br>Blend        |

# **VERONA PIER**

Creates two 4' columns



Adobe Blend

Bluestone\* Charcoal\*





Crab Orchard Blend\*

Golden Brown Blend Granite City Blend







\*Premium Colors

Daver-**shield** 

Verona Pier shown in Granite City



### MULTI CAP

3"h x 16"l units • Hard-split rock face texture • Single-sided capstone • Attach with high-strength concrete adhesive • Rectangular shape • Can be used with any wall system 85 L. ft. per pallet



| width | length | thickness | pcs/cube | lbs./pallet |
|-------|--------|-----------|----------|-------------|
| 12"   | 16"    | 3"        | 64       | 2,240       |









Adobe Blend

Beige/Brown

Charcoal/Grey



Charcoal/Buff

Crab Orchard Blend

Golden Brown



Blend

Granite City Blend

Mojave

Oyster Blend

# **DIMENSIONAL COPING**

Chiseled, natural stone texture • Comfortable dimensions for seat walls Formal appearance perfect for any wall application • Compatible with Belvedere, Claremont and other Nicolock Walls Systems • 48 L. ft. per pallet • 61 l.f.per layer 5 l