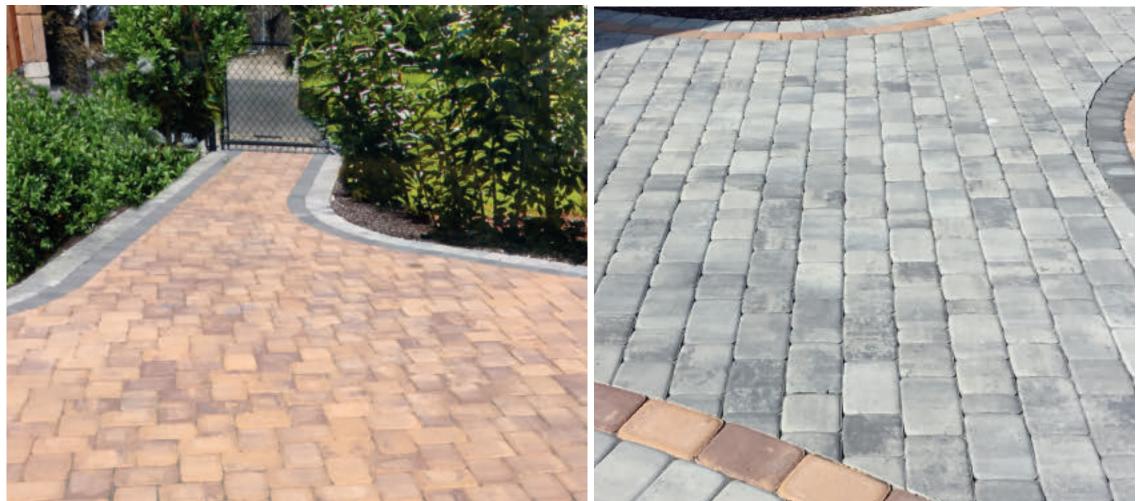

ular system - rounded corners with pillowed edge allows for flexibility in freeform patterns Can be used with the Sante Euro Circle



|        | width         | length | thickness | s.f./pcs. | s.f./pallet | pcs./pallet | lbs./pallet |
|--------|---------------|--------|-----------|-----------|-------------|-------------|-------------|
| Roma 1 | <b>a</b> 4.6" | 7"     | 2-3/8"    | 4.27      | 131         | 560         | 3,537       |
| Roma 2 | <b>b</b> 4.6" | 4.6"   | 2-3/8"    | -         | 126         | 860         | 3,402       |
|        | <b>c</b> 2.33 | 4.6    | 2-3/8"    | -         | -           | -           | -           |



Raven\*



\* Premium Colors \*\* Deluxe Colors

#### naver-shield

Roma 1 shown in Golden Brown (left) Roma 1 & 2 shown in Granite City Blend (right)





The Montauk shown in Oyster Blend (left and right)

## THE MONTAUK

Multi-size irregular shapes • Textured surface • Textured edges • No spacer lugs • 65 sq. ft. per pallet • 630 pcs per pallet • 2,592 lbs per pallet



| width           | length | thickness |
|-----------------|--------|-----------|
| <b>a</b> 2-3/4" | 3-1/4" | 2-3/8"    |
| <b>b</b> 2-3/4" | 4"     | 2-3/8"    |
| <b>c</b> 3-1/4" | 4"     | 2-3/8"    |
| <b>d</b> 3-5/8" | 4"     | 2-3/8"    |
| <b>e</b> 4"     | 4"     | 2-3/8"    |



Charcoal



Oyster Blend

Raven\*





#### COBBLESTONE

Octagonal shape with small square, flat surface and chamfered edges • 111 sq. ft. per pallet



| width           | length | thickness | s.f./pcs. | s.f./pallet | pcs./pallet | lbs./pallet |
|-----------------|--------|----------