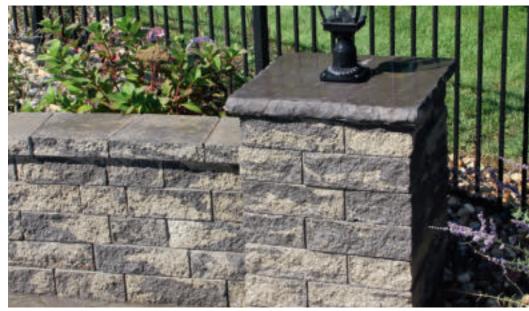

paving stones | retaining walls | outdoor living

Stoneridge XL shown in Marble Blend