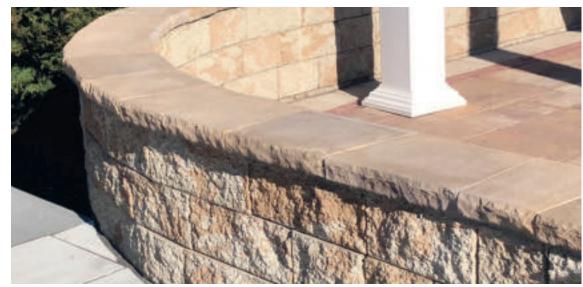

paving stones | retaining walls | outdoor living

Stoneridge XL shown in Marble Blend