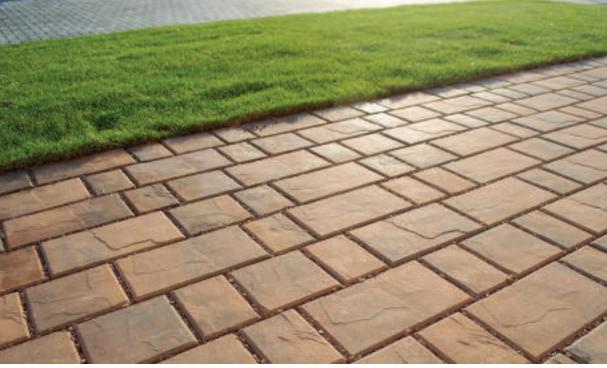

paving stones | retaining walls | outdoor living

Stoneridge XL shown in Marble Blend