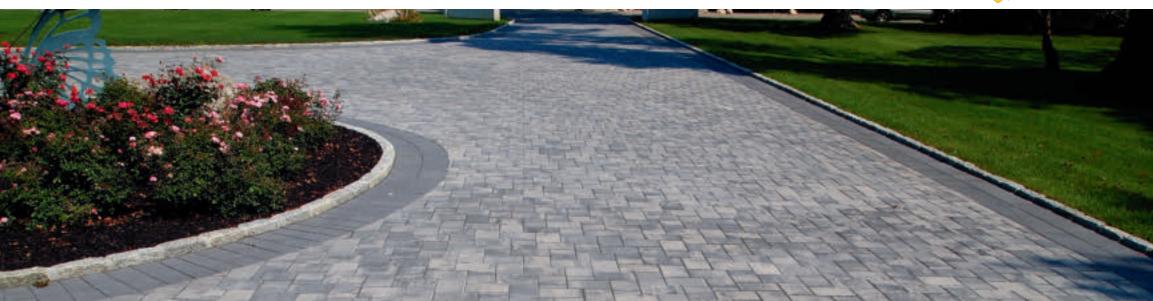

| <b>a</b> 6" | 6"     | 2-3/8"    | 4         | 120         | 480         | 3,360       |
| and the second s | <b>b</b> 6" | 9"     | 2-3/8"    | 2.66      | 113         | 300         | 3,164       |

naver-shield



Rustico 6x6 & 6x9 shown in Granite City Blend







Holland Stone shown in Brown (opposite page) and in Granite City Blend (left), Red (center) and Bayberry Blend (right)

#### HOLLAND STONE

Classic brick shape with flat surface and chamfered edges • Also available in 3-1/8" thickness special order only • 120 sq. ft. per pallet



\* Premium Color \*\* Deluxe Color

paver-**shield** 

nicolock.com

# ROMA 1 & 2

Modular system - rounded corners with pillowed edge allows for flexibility in freeform patterns Can be used with the Sante Euro Circle



|        | width         | length | thickness | s.f./pcs. | s.f./pallet | pcs./pallet | lbs./pallet |
|--------|---------------|--------|-----------|-----------|-------------|-------------|-------------|
| Roma 1 | <b>a</b> 4.6" | 7"     | 2-