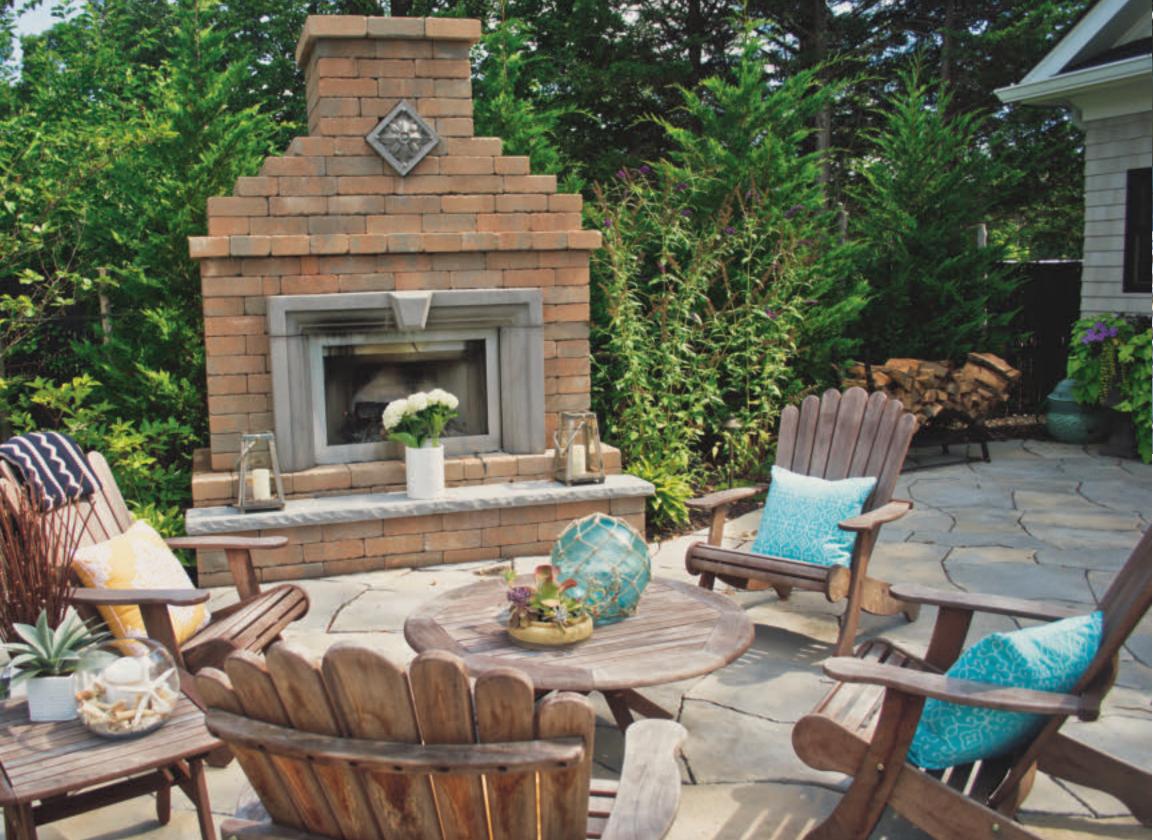

paving stones | retaining walls | outdoor living

Stoneridge XL shown in Marble Blend