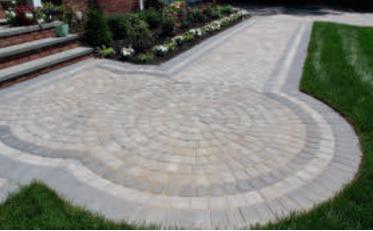

paving stones | retaining walls | outdoor living

Stoneridge XL shown in Marble Blend