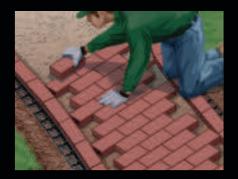

. beyond perimeter lines. Base aggregate material should be processed 3/4" minus gravel or crushed concrete blend.



3. BASE COMPACTION

thickness of the paver.

curbs or foundations will not need an edge restraint. Various types of edging materials can be used. Nicolock recommends a Snap Edge edge restraint system since it is easy to install and will not rot or decay.



7. BEDDING

Spread 1" of concrete sand evenly over the compacted base. Screed the bedding sand to a level, smooth surface using a screed board. For areas wider than the width of the screed board, use 1" conduit pipe as screed guides 4' apart. Screed sand, remove screed rails & fill in depressions with fresh sand. You should end up with a complete layer of smooth sand. Do not disturb sand bed after it has been screeded.



8. PAVER PLACEMENT Begin placing paving stones on the screeded sand bed in the desired pattern. Hand place the paving stones with a hand tight joint. Work from the paving stone side of the installation as they are set. To achieve the best mixture of colors and blends, remove pavers from delivered bundles section by section, not layer by layer, and work from several bundles at a time. Cut pieces as needed to fill in the pattern.

FINISHING: When complete, sweep surface clean. Spread a fine jointing sand over the entire surface and broom sweep to fill all joints. Leaving excess sand on the paving stone surface, tap the paving stones into the setting bed with the mechanical plate compactor with a rubber pad. Broom sweep more sand to fill any open joints. Finally, backfill over the top edge