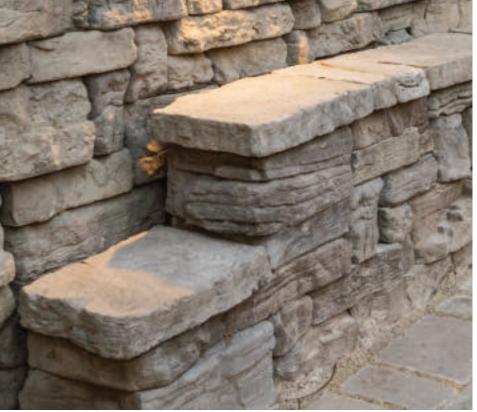

paving stones | retaining walls | outdoor living

Stoneridge XL shown in Marble Blend