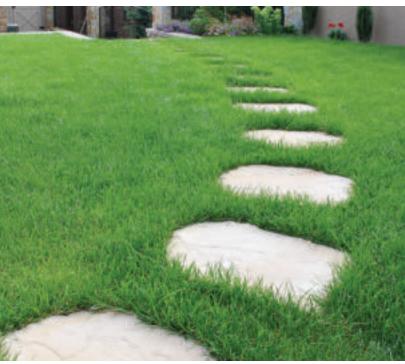

paving stones | retaining walls | outdoor living

Stoneridge XL shown in Marble Blend