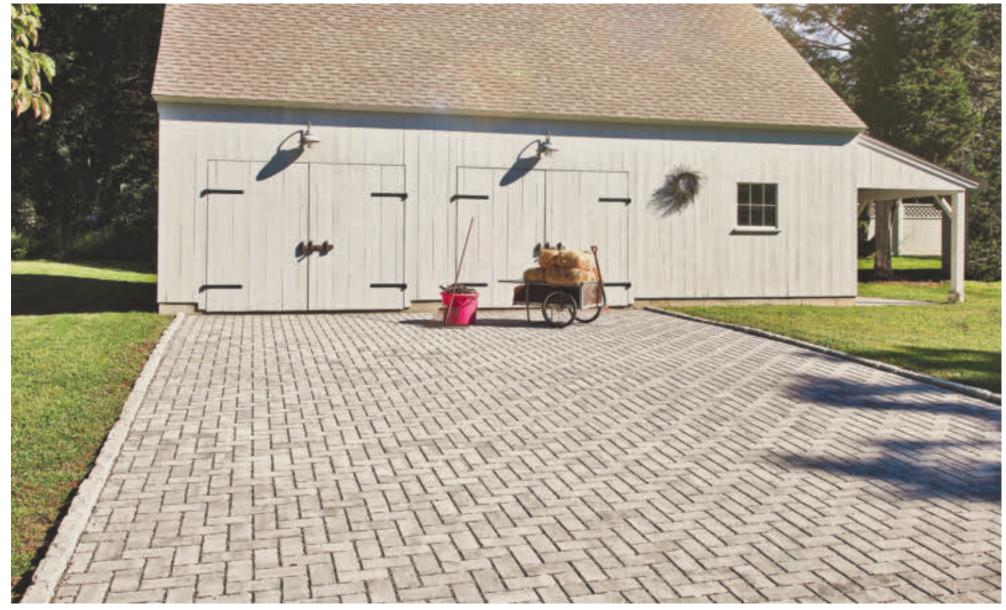

paving stones | retaining walls | outdoor living

Stoneridge XL shown in Marble Blend