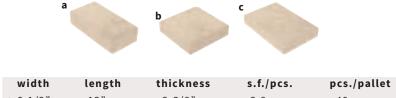

|
| <b>C</b> 15-5 | /8 23-1  | /2 2-3/8   | 2.55      | 20        |         |









Adobe Blend

Cappuccino Blend\*

Desert Rose\*





Chesapeake Blend\*

Golden Brown Blend Lilac Blend



Granite City

Blend

Oceanic Blue\*

Oyster Blend\*







Westchester Travertina\*





Alpine Ridge shown in Pennsylvania Blue Blend (left), Travertina (center), Alpine Contemporary shown in Granite City Blend (right) 22



Alpine Ridge shown in Caramel Tan



Blue Ridge shown in Pennsylvania Blue Blend and Rusty Blue Blend, accented with Rustico 6x9 in Oyster Blend and Rustico 6x6 in Granite City Blend 24

## **BLUE RIDGE**

Multi-size rectangular shapes • Textured riven surface Slightly chamfered edges • Not recommended for vehicular applications 106 sq. ft. per pallet • 2,968 lbs per pallet



| math            | g.u      | ententeos | 5111/ p c 51 | pesi/parret |  |
|-----------------|----------|-----------|--------------|-------------|--|
| <b>a</b> 6-1/2" | 13"      | 2-3/8"    | 3.8          | 40          |  |
| <b>b</b> 13"    | 13"      | 2-3/8"    | 1.9          | 40          |  |
| <b>c</b> 13"    | 19 -1/2" | 2-3/8"    | 1.3          | 20          |  |
|                 |          |           |              |             |  |





Blend\*



Golden Brown Blend





paver-shield















Oceanic

\* Premium Colors \*\* Deluxe Colors



Rusty Blue Blend\*\*

Westchester Blend



### **RIDGE BRICK**

Oversized brick shape • Textured riven surface. • Slightly chamfered edges. Use as field paver or as a border for every Ridge product 110 sq. ft. per pallet



| width