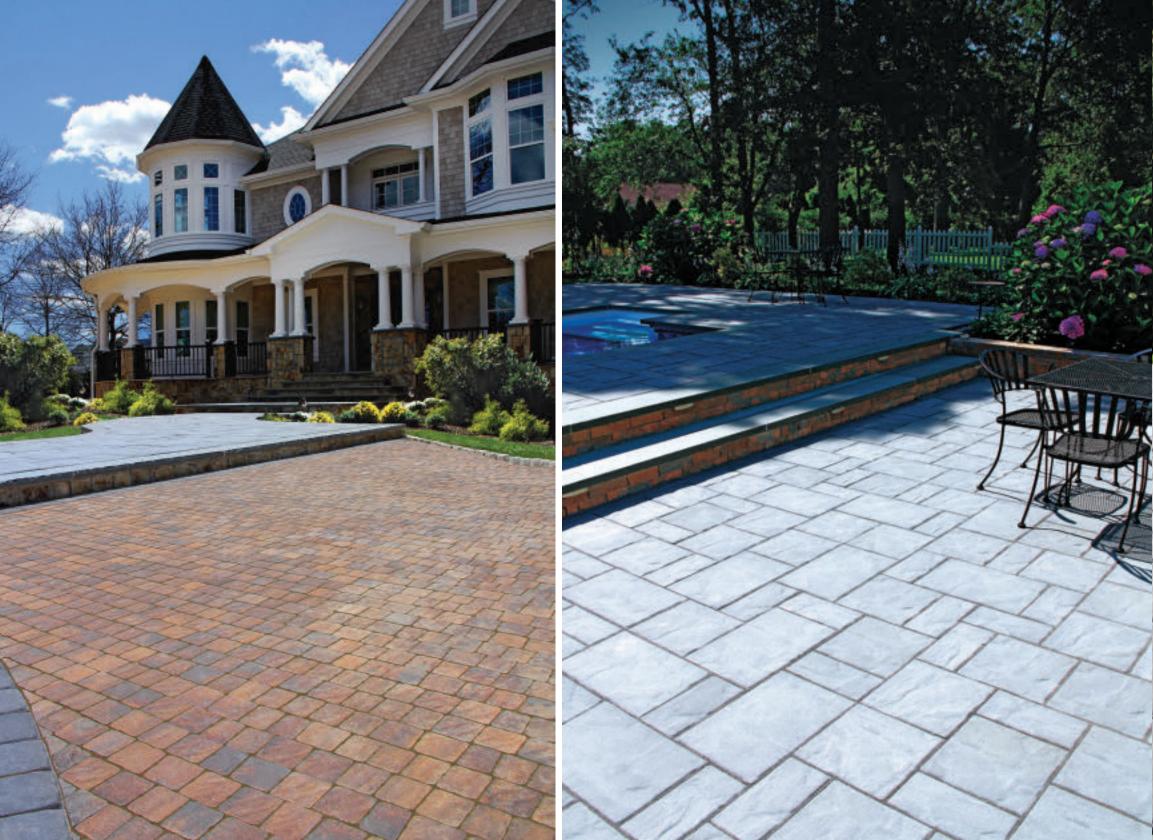

paving stones | retaining walls | outdoor living

Stoneridge XL shown in Marble Blend