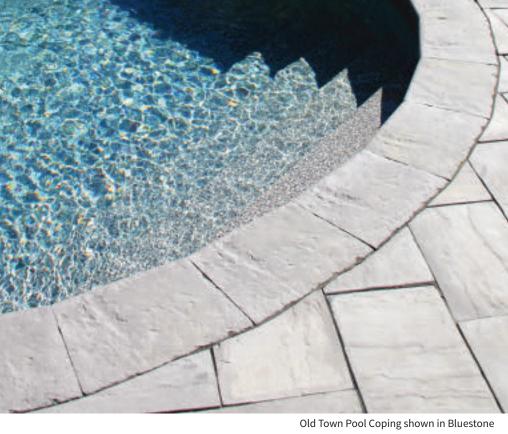

d outside corners available

|   | length                   | deep | high                                          | s.f./pallet | pcs./band | lbs./pallet |
|---|--------------------------|------|-----------------------------------------------|-------------|-----------|-------------|
| а | 18"                      | 12"  | 1½" straight unit                             | 30 l.f.     | 20        | 600         |
|   | curved unit (60° radius) |      |                                               | 30 l.f.     | 20        | 600         |
| b | 12"                      | 12"  | 1½" outside corner                            | as required |           |             |
| c | 18"                      | 18"  | 1 <sup>1</sup> / <sub>2</sub> " inside corner | as required |           |             |







\*Premium Colors \*\* Deluxe Colors



Log Sleeper shown in Rustic Brown



LOG SLEEPER

Authentic maintenance-free alternative to traditional railroad tie • 20 pcs each

|   | -          | _ |   |     |
|---|------------|---|---|-----|
| _ | -          |   |   | -   |
| _ |            |   | _ | -   |
|   |            |   | _ | 200 |
| _ | ALC: 1     |   |   |     |
|   | . <b>.</b> |   |   |     |
|   |            |   |   | _   |
| - |            |   |   |     |
|   |            |   |   |     |

| width | length | thickness          | pcs./pallet | lbs./pallet |
|-------|--------|--------------------|-------------|-------------|
| 24"   | 10"    | 1 <sup>1/2</sup> " | 20          | 483         |



**Rustic Brown** 

## **STEPPING STONES**

Effective in protecting lawns from traffic •