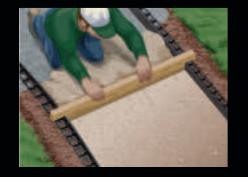

e beginning excavation, make sure there are no utility lines within the area to be paved. Excavate area to the proper depth depending on the type of traffic.



3. GRADE Establish the finish grade and slope or pitch of pavement to allow for drainage. Lay out the lines and corners with string line and es. Compact sub-base.



2. PREPARE / EXCAVATE Spread aggregate base uniformly throughout the entire excavated area and 8 in. beyond perimeter lines. Base aggregate material should be processed 3/4" minus gravel or crushed concrete blend.



3. BASE COMPACTION

thickness of the paver.

curbs or foundations will not need an edge restraint. Various types of edging materials can be used. Nicolock recommends a Snap Edge edge restraint system since it is easy to install and will not rot or decay.



7. BEDDING

Spread 1" of concrete sand evenly over the compacted base. Screed the bedding sand to a level, smooth surface using a screed board. For areas wider than the width of the screed board, use 1" conduit pipe as screed guides 4' apart. Screed sand, remove screed rails & fill in depressions with fresh sand. You should end up with a complete layer of smooth sand. Do not disturb sand bed after it has been screeded.



8. PAVER PLACEMENT Begin placing paving stones on the screeded sand bed in the desired pattern. Hand place the paving stones with a hand tight joint. Work from the paving stone side of the installation as they are set. To achieve the best mixture of colors and blends, remove pavers from delivered bundles section by section, not layer by layer, and work from several bund