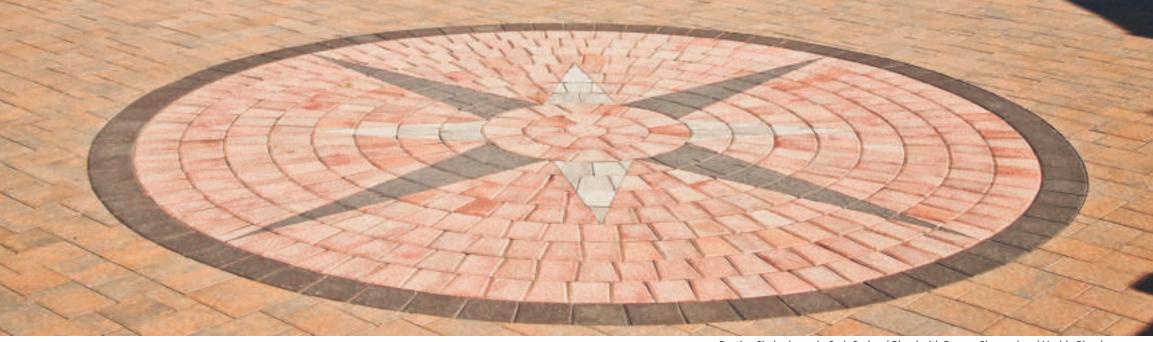

4" circle with Country surface texture (Toscana Antiqued) 86.5 sq. ft. per pallet • 2,325 lbs per pallet





Country Circle shown in Oyster Blend



Country Circle shown in Granite City Blend

Adobe Blend







Fire Island Blend

Country Circle shown in Golden Brown Blend, Country Combo shown in Golden Brown Blend

Golden Brown Blend

Granite City Blend

Bayberry Oyst Blend\*

Oyster Blend\*



nicolock.com







# SANTE - EURO CIRCLE

12 rings plus center with rounded pillowed corners Makes a 10' circle • Great for designing beautiful patterns and circular focal points
76 sq. ft. per pallet 76 s.f. per pallet • 2,052 lbs per pallet • One pallet makes an 10" circle





Sante-Euro Circle shown in Granite City Blend (top) and in Crab Orchard Blend (below)



paver-shield<sup>™</sup> 66



# **RUSTICO CIRCLE**

10 rings plus center makes 10'4" circle with Rustico surface texture • 86.5 sq. ft. per pallet • 2,325 lbs per pallet • One pallet makes an 10.4" circle



Rustico Circle shown in Crab Orchard Blend with Brown, Charcoal and Marble Blend

Raven\*







Blend\*



Fire Island

Blend

Adobe Blend

Autumn Blend\*



Granite City Blend

Golden

Brown Blend

Marble\*

Oyster Blend\*

Terra Cotta



Blend

Blend





Daver-shield



**COLONIAL WALL SERIES** 

Variable length wall faces • Tapered sides • Double-sided wall system • Available in hard-split rock face texture or with Toscana antiqued finish

Colonial Wall shown in Granite City Blend



Mini Colonial Wall shown in Adobe Blend

5" Colonial Wall shown in Granite City Blend

6" Colonial Wall shown in Crab Adobe Bl