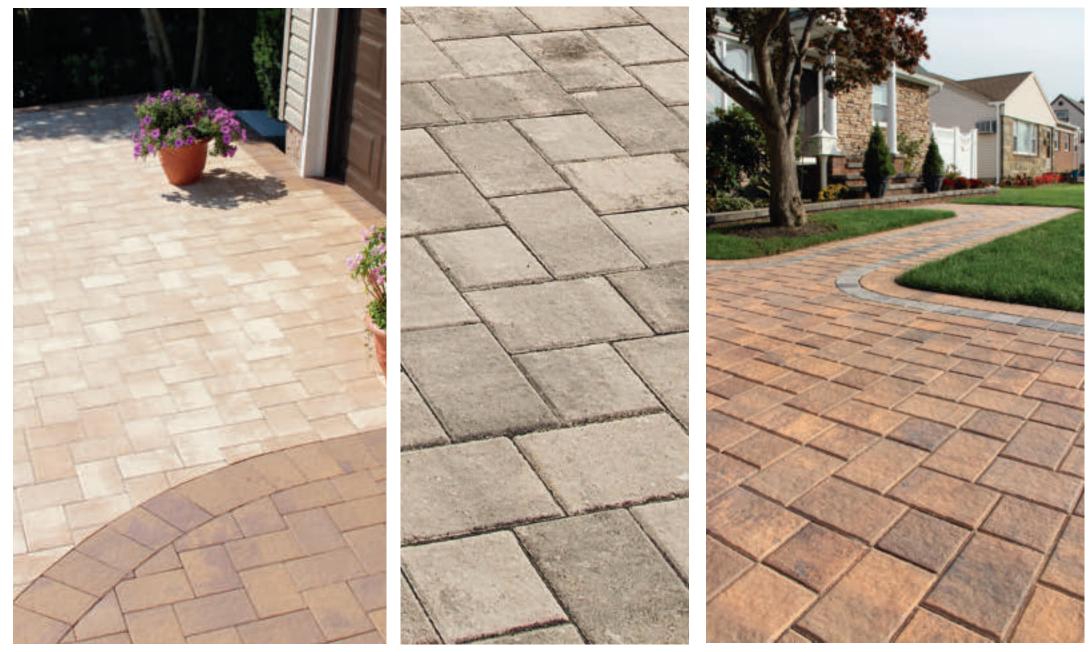

paving stones | retaining walls | outdoor living

Stoneridge XL shown in Marble Blend