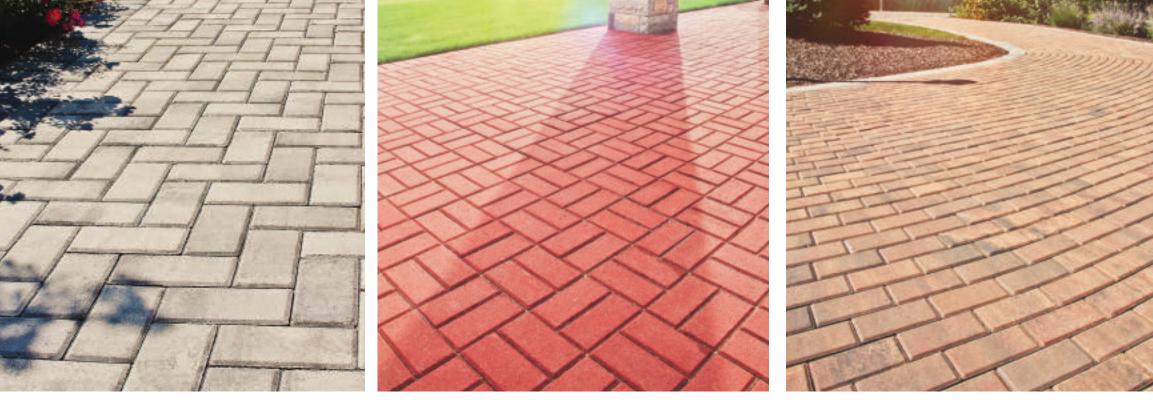

| <b>a</b> 6" | 6"     | 2-3/8"    | 4         | 120         | 480         | 3,360       |
| and the second s | <b>b</b> 6" | 9"     | 2-3/8"    | 2.66      | 113         | 300         | 3,164       |

naver-shield



Rustico 6x6 & 6x9 shown in Granite City Blend







Holland Stone shown in Brown (opposite page) and in Granite City Blend (left), Red (center) and Bayberry Blend (right)

#### HOLLAND STONE

Classic brick shape with flat surface and chamfered edges • Also available in 3-1/8" thickness special order only • 120 sq. ft. per pallet



\* Premium Color \*\* Deluxe Color

paver-**shield** 

nicolock.com

# ROMA 1 & 2

Modular system - rounded corners with pillowed edge allows for flexibility in freeform patterns Can be used with the Sante Euro Circle



|        | width         | length | thickness | s.f./pcs. | s.f./pallet | pcs./pallet | lbs./pallet |
|--------|---------------|--------|-----------|-----------|-------------|-------------|-------------|
| Roma 1 | <b>a</b> 4.6" | 7"     | 2-3/8"    | 4.27      | 131         | 560         | 3,5