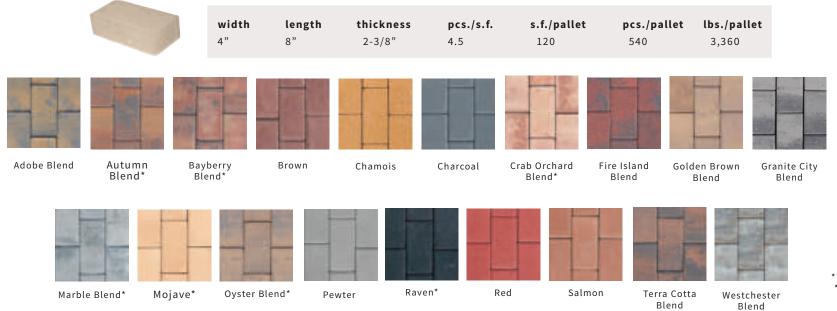

| <b>a</b> 6" | 6"     | 2-3/8"    | 4         | 120         | 480         | 3,360       |
| and the second s | <b>b</b> 6" | 9"     | 2-3/8"    | 2.66      | 113         | 300         | 3,164       |

naver-shield



Rustico 6x6 & 6x9 shown in Granite City Blend







Holland Stone shown in Brown (opposite page) and in Granite City Blend (left), Red (center) and Bayberry Blend (right)

#### HOLLAND STONE

Classic brick shape with flat surface and chamfered edges • Also available in 3-1/8" thickness special order only • 120 sq. ft. per pallet



\* Premium Color \*\* Deluxe Color

paver-**shield** 

nicolock.com

# ROMA 1 & 2

Modular system - rounded corners with pillowed edge allows for flexibility in freeform patterns Can be used with the Sante Euro Circle



|        | width         | length | thickness | s.f./pcs. | s.f./pallet | pcs./pallet | lbs./pallet |
|--------|---------------|--------|-----------|-----------|-------------|-------------|-------------|
| Roma 1 | <b>a</b> 4.6" | 7"     | 2-3/8"    | 4.27      | 131         | 560         | 3,537       |
| Roma 2 | <b>b</b> 4.6" | 4.6"   | 2-3/8"    | -         | 126         | 860         | 3,402       |
|        | <b>c</b> 2.33 | 4.6    | 2-3/8"    | -         | -           | -           | -           |



Raven\*



\* Premium Colors \*\* Deluxe Colors

#### naver-shie