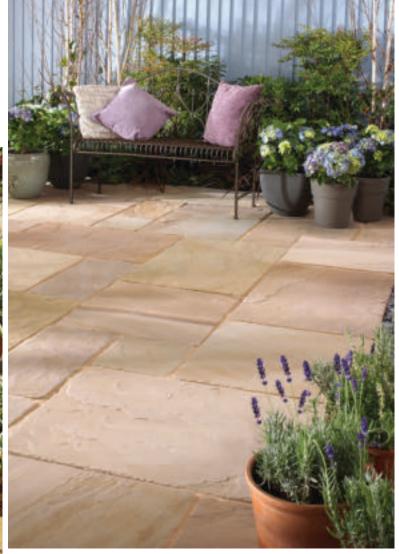

paving stones | retaining walls | outdoor living

Stoneridge XL shown in Marble Blend