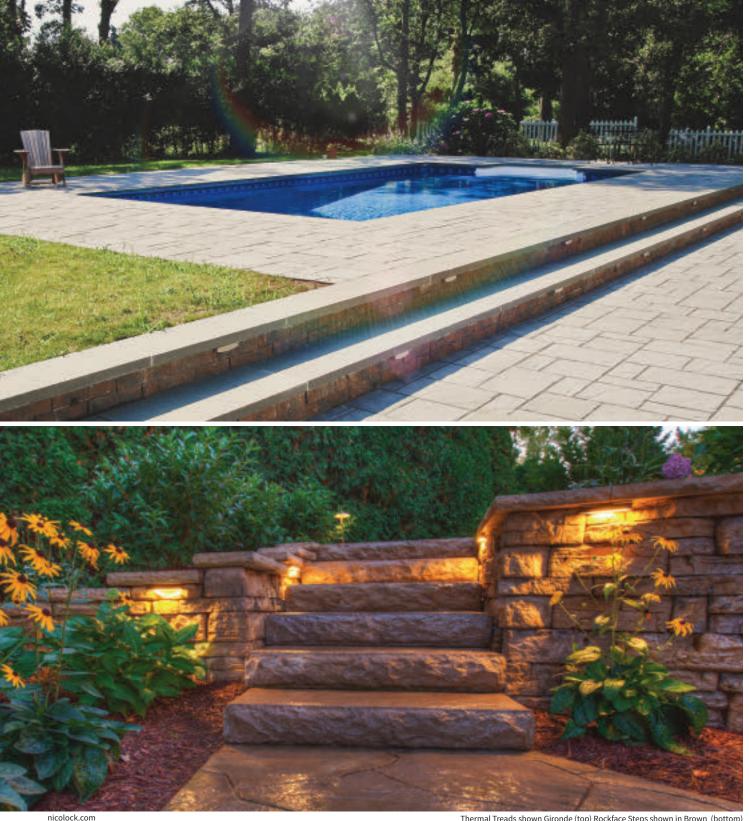

its per bundle • 2,692 lbs per pallet

|   | width | length | thickness |
|---|-------|--------|-----------|
| а | 54"   | 34"    | 7"        |
| b | 60"   | 24"    | 7"        |
| с | 42"   | 17"    | 7"        |
| d | 52"   | 28"    | 7"        |
| е | 48"   | 26"    | 7"        |
| f | 48"   | 24"    | 7"        |
|   |       |        |           |





Bluestone

York Brown



# **ROCKFACE TREADS**



Chiseled stone edge treatment on three sides • Thermal finish top surface

| width | length | thickness | pcs./pallet | lbs/pallet |
|-------|--------|-----------|-------------|------------|
| 51"   | 14"    | 2"        | 1           | 365        |
| 64"   | 14"    | 2"        | 1           | 455        |
| 74"   | 14"    | 2"        | 1           | 545        |



Bluestone

cool touch



#### THERMAL TREADS

Square corners • Flamed finish texture on top surface and all four edges • Install the products with or without mortar joints





Bluestone

Brown

Gironde\*

fullnose

Sizes: 48" x 12" x 2" thermal only 60" x 12" x 2" thermal only 72" x 12" x 2" thermal only 48" x 14" x 2" thermal and fullnose 60" x 14" x 2" thermal and fullnose 72" x 14" x 2" thermal and fullnose

### **ROCKFACE STEPS**

Make 6" changes in elevation with a single unit • Thermal finish top surface chiseled stone edge treatment on three sides





Bluestone

Brown

Gironde\*



Sizes: 51" x 16" x 6" 64" x 16" x 6" 74" x 16" x 6"



Thermal Treads shown Gironde (top) Rockface Steps shown in Brown (bottom)



5" Colonial Pier shown in Granite City Blend



3" Colonial Pier shown in Golden Brown Blend