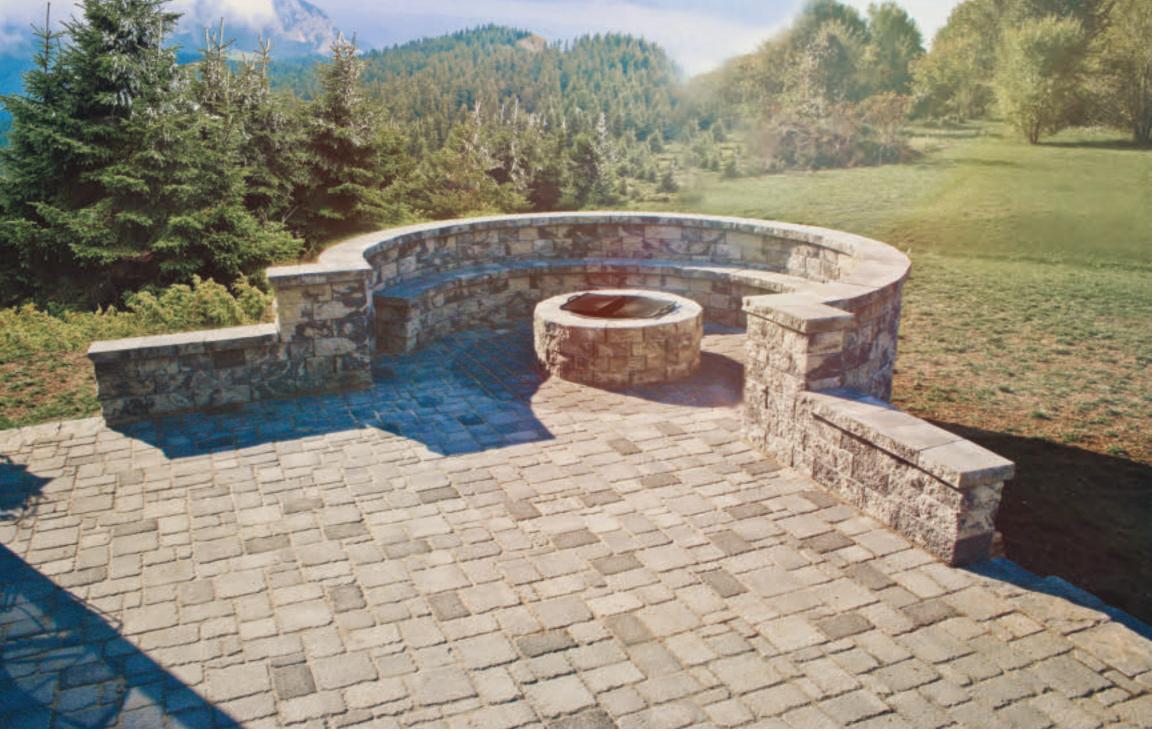

paving stones | retaining walls | outdoor living

Stoneridge XL shown in Marble Blend