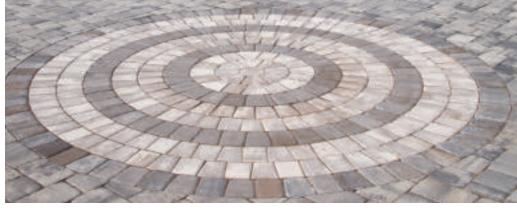

paving stones | retaining walls | outdoor living

Stoneridge XL shown in Marble Blend