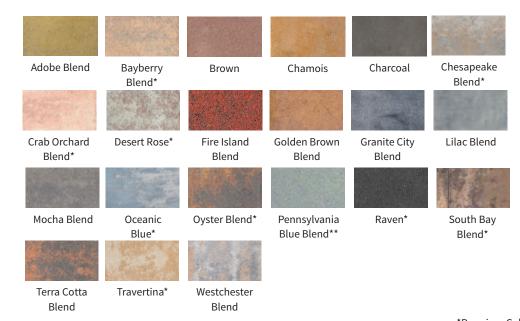

|                        | 100           | 1223                              | 1.88  |
| Contraction of the local division of the loc | Service (Service)      | 10000         |                                   | 100   |

Brown

Chamois

Raven



Autumn

Blend

Fire Island Golden Brown Blend Blend



# 6 X 12 FULLNOSE 104 ln. ft. per pallet

| width | length | thickness | s.f./pcs. | l.f./pallet | pcs./pallet | lbs./pallet |
|-------|--------|-----------|-----------|-------------|-------------|-------------|
| 6"    | 12"    | 2-3/8"    | 2         | 104         | 208         | 2,496       |





6 x 12 Fullnose shown in Pennsylvania Blue Blend

\*Premium Colors \*\* Deluxe Colors



4x12 Fullnose shown in Fire Island Blend

# **4 X 12 FULLNOSE**

104 ln. ft. per pallet





#### 8x12 Fullnose Shown in Golden Brown Blend

# 8 X 12 FULLNOSE

104 ln. ft. per pallet



Adobe Blend

Charcoal







Blend\*



Mojave\*



| width | length | thickness | s.f./pcs. | l.f./pallet | pcs./pallet | lbs./pallet |
|-------|--------|-----------|-----------|-------------|-------------|-------------|
| 8"    | 12"    | 2-3/8"    | 1.5       | 104         | 156         | 2,652       |





Shown here and on opposite in Adobe Blend

#### **OUTDOOR LIVING**

Small or large, your backyard is brimming with design possibilities. Whether you're interested in entertaining, a little peace and quiet, a p