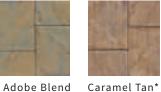

an



Blue Ridge shown in Pennsylvania Blue Blend and Rusty Blue Blend, accented with Rustico 6x9 in Oyster Blend and Rustico 6x6 in Granite City Blend 24

## **BLUE RIDGE**

Multi-size rectangular shapes • Textured riven surface Slightly chamfered edges • Not recommended for vehicular applications 106 sq. ft. per pallet • 2,968 lbs per pallet



| math            | g.u      | ententeos | 5111/ p c 51 | pesi/parret |  |
|-----------------|----------|-----------|--------------|-------------|--|
| <b>a</b> 6-1/2" | 13"      | 2-3/8"    | 3.8          | 40          |  |
| <b>b</b> 13"    | 13"      | 2-3/8"    | 1.9          | 40          |  |
| <b>c</b> 13"    | 19 -1/2" | 2-3/8"    | 1.3          | 20          |  |
|                 |          |           |              |             |  |





Blend\*



Golden Brown Blend





paver-shield















Oceanic

\* Premium Colors \*\* Deluxe Colors



Rusty Blue Blend\*\*

Westchester Blend



### **RIDGE BRICK**

Oversized brick shape • Textured riven surface. • Slightly chamfered edges. Use as field paver or as a border for every Ridge product 110 sq. ft. per pallet



| width  | length | thickness | s.f./pcs. | s.f./pallet | pcs./pallet | lbs./pallet |
|--------|--------|-----------|-----------|-------------|-------------|-------------|
| 4-1/2" | 9"     | 2-3/8"    | 3.63      | 110         | 400         | 3,144       |

Cappuccino Blend







Adobe Blend Autumn Blend\*











Oyster Blend\*



Oceanic Blue\*



Golden Brown

Blend

Brown

Pennsylvania Blue Blend\*\*





Granite City

Blend



Caramel Tan\*

Lila