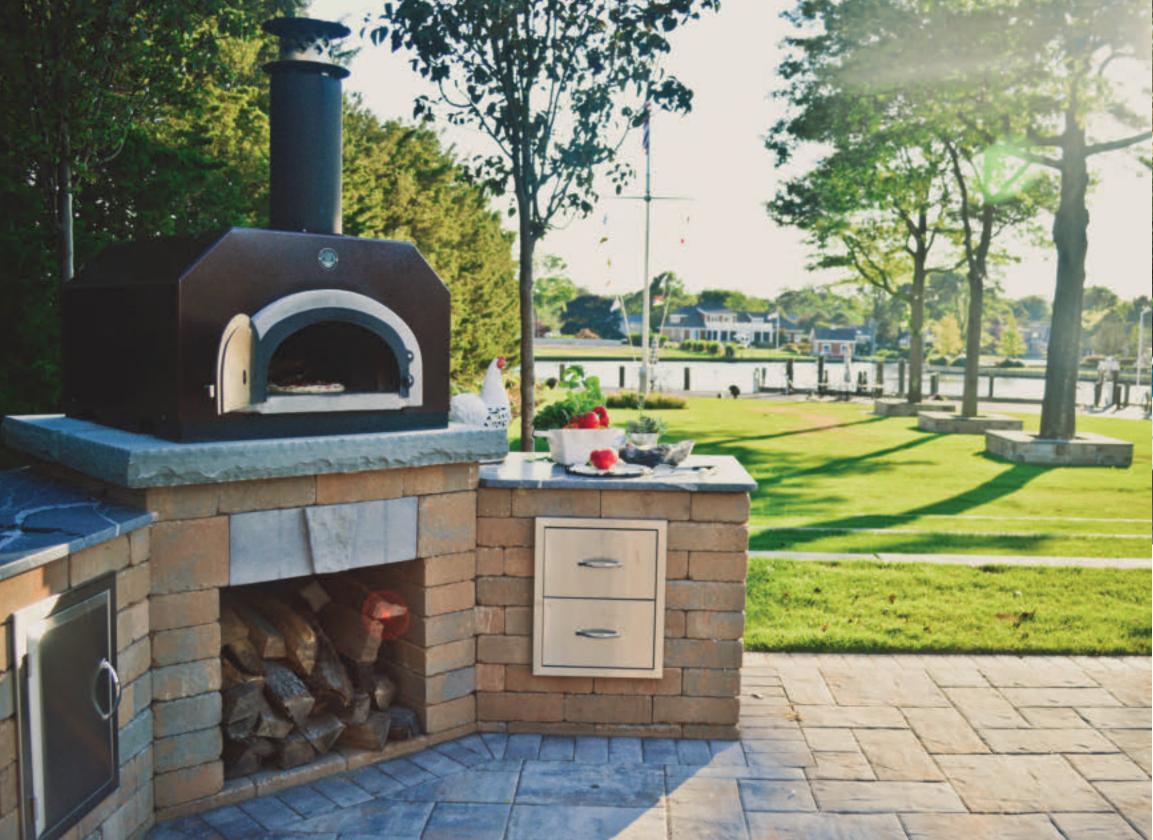

rner. Dual-lined roll top hood has seamless welded edges and heavyduty thermometer. Includes 740 in. stainless steel cooking grates, warming rack, full size drip tray and electronic ignition. Grill Unit is 38" wide x 24" deep and can be ordered with either a natural or propane gas connection.

Stainless steel double doors for access to gas connection and storage area.

15" x 15" stainless steel sink with faucet.

Stainless steel vertical door for access to plumbing.

Refrigerator with stainless steel reversible door with full range temperature control. 4.5 cubic foot capacity.



9' x 11'5" x 41"

#### description

wt. Kit comes complete with 40" 56,000 BTU stainless steel grill, sink, 11,900 refrigerator, single and double doors, cast stone countertops, concrete lintels and Verona Wall.





Verona Pizza Oven shown with Verona Wall in Adobe Blend and Bluestone countertop

### **VERONA PIZZA OVEN**

Contains everything you need for cooking a delicious pizza (and more) outside!

- Cast Stone Fire tops •
- Decorative lintels and surround .
- Verona wall .
- 5-piece oven: dome, arch, 3-piece hearth ٠
- Decorative door, flue adapter •
- Install kit: insulating board, insulating blanket, mortar ٠
- (table-top fully finished Cooking kit: pizza peel, brush •

Charcoal







Adobe Blend

Bluestone\* Crab Orchard Blend







Golden Brown Blend Granite City Oyster Blend Blend

Oceanic Blue\*





Travertina\*

wt.

Blend









Westchester







Brown



Bluestone





Gironde

\* Premium colors



#### description 7'-8" wide

Kit comes with 5-piece oven (dome, arch, 3-piece hea