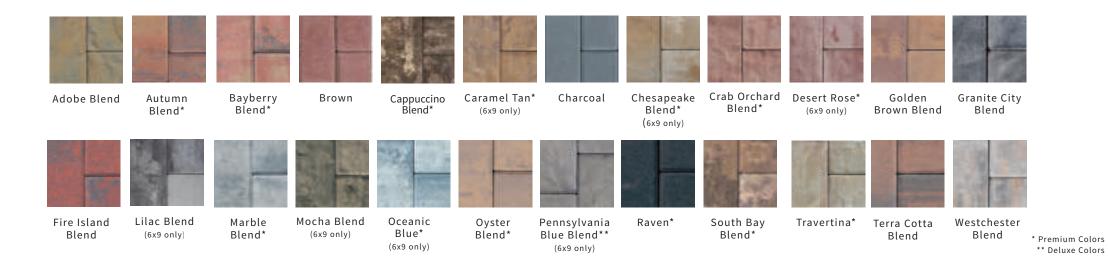

| <b>a</b> 6" | 6"     | 2-3/8"    | 4         | 120         | 480         | 3,360       |
| and the second s | <b>b</b> 6" | 9"     | 2-3/8"    | 2.66      | 113         | 300         | 3,164       |

naver-shield



Rustico 6x6 & 6x9 shown in Granite City Blend







Holland Stone shown in Brown (opposite page) and in Granite City Blend (left), Red (center) and Bayberry Blend (right)

#### HOLLAND STONE

Classic brick shape with flat surface and chamfered edges • Also available in 3-1/8" thickness special order only • 120 sq. ft. per pallet



\* Premium Color \*\* Deluxe Color

paver-**shield** 

nicolock.com

# ROMA 1 & 2

Modular system - rounded corners with pillowed edge allows for flexibility in freeform patterns Can be used with the Sante Euro Circle



|        | width         | length | thickness | s.f./pcs. | s.f./pallet | pcs./pallet | lbs./pallet |
|--------|---------------|--------|-----------|-----------|-------------|-------------|-------------|
| Roma 1 | <b>a</b> 4.6" | 7"     | 2-3/8"    | 4.27      | 131         | 560         |