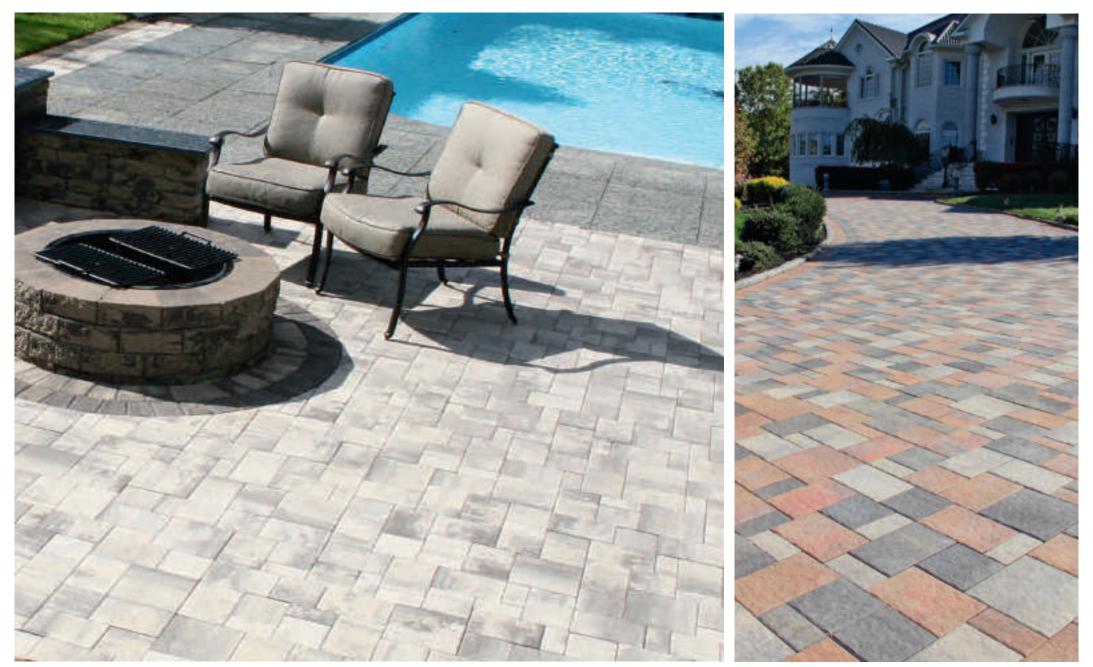

paving stones | retaining walls | outdoor living

Stoneridge XL shown in Marble Blend