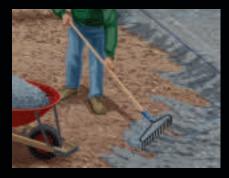

r projects less than 500 sq.ft

Lay out your entire paver pattern prior to cutting any stones.

Find an area away from your installation to cut pavers. Concrete dust created by saw cutting pavers can stain the surface.

The use of an approved safety mask is recommended when cutting any concrete products.



 PLAN
 Determine the area to be paved.
 Measure for square footage and sketch a diagram of the shape & pattern of paving stone desired.



2. PREPARE / EXCAVATE Before beginning excavation, make sure there are no utility lines within the area to be paved. Excavate area to the proper depth depending on the type of traffic.



3. GRADE Establish the finish grade and slope or pitch of pavement to allow for drainage. Lay out the lines and corners with string line and es. Compact sub-base.



2. PREPARE / EXCAVATE Spread aggregate base uniformly throughout the entire excavated area and 8 in. beyond perimeter lines. Base aggregate material should be processed 3/4" minus gravel or crushed concrete blend.



3. BASE COMPACTION

thickness of the paver.

curbs or foundations will not need an edge restraint. Various types of edging materials can be used. Nicolock recommends a Snap Edge edge restraint system since it is easy to install and will not rot or decay.



7. BEDDING

Spread 1" of concrete sand evenly over the compacted base. Screed the bedding sand to a level, smooth surface using a screed board. For areas wider than the width of the screed board, use 1" conduit pipe as screed guides 4' apart. Screed sand, remove screed rails & fill in depressions with fresh sand. You shou