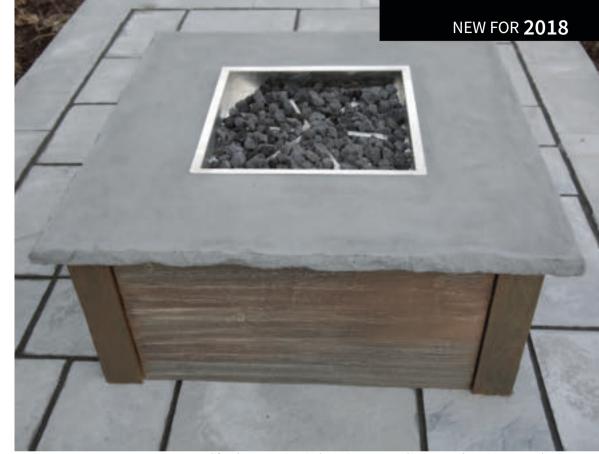

luestone
- \* Barn Wood available in Rustic Brown color only.



ClifRock Round Fire Pit shown in Stacked Stone texture and NY Bluestone color.

# **CLIFROCK 40" ROUND FIRE PIT PREMIUM PACKAGE INCLUDES:**

2-18"High Half Circle High Strength ClifRock Panel

2-18"High Structural Connection Units ,Wood Grain

1- 44" Round Stone-face Top with Cut out

LP Conversion Kit

1-19" Round Pan Match Throw w/ Lip Natural Gas

Lava Rocks

Includes 2 tubes of concrete adhesive for assembly, ratchet strap and instructions

### **CLIFROCK SQUARE FIRE PIT**

This beautiful focal piece makes for the perfect gathering and conversation spot during any season.

### TEXTURES





Ledge Stone

Barn Wood

Stacked Stone

### COLORS



Biscotti Tan

NY Bluestone

\* Barn Wood available in Rustic Brown color only.



ClifRock Square Fire Pit shown in Barn Wood texture and Rustic Brown color

# **CLIFROCK 40" SQUARE FIRE PIT PREMIUM PACKAGE INCLUDES:**

4-18" High X 40" Wide High Strength ClifRock Panels

4-18" High Structural Corner Units, Wood Grain

1-44" Square Stone-face Top with Cut out

1-20" Square Pan Match Throw Burner w/Lip Natural Gas

Lava Rocks

1- Conversion Kit (NG/LP)

Includes 2 tubes of concrete adhesive for assembly, ratchet straps and instructions

### NEW FOR **2018**

# **CLIFROCK KITCHEN ISLAND**

We are changing the way outdoor kitchens are built. Engineered stone panels make it possible to have the outdoor kitchens of your dreams with any built-in appliance and cooking features you want in a day. You can choose the design, colors, and stone profile of your outdoor kitchen to