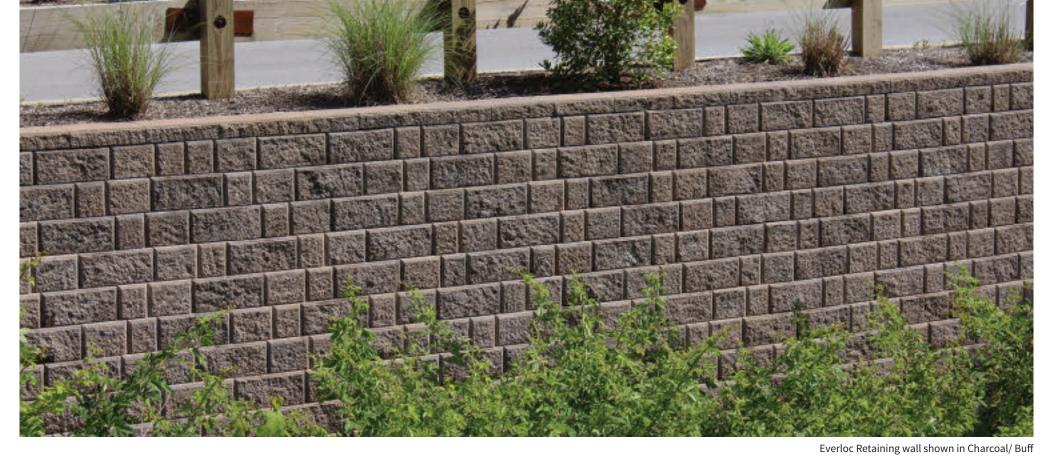

|           |             |             |             |



| Alta Pro                                                                                                        | width | length | thickness | s.f./pcs. | s.f./pallet | pcs./pallet | lbs./pallet |
|-----------------------------------------------------------------------------------------------------------------|-------|--------|-----------|-----------|-------------|-------------|-------------|
| the second se | 18"   | 12"    | 8"        | 1         | 32          | 32          | 2,448       |
| The second                                                                                                      | 18"   | 9"     | 8"        | 1         | 32          | 32          | 2,800       |

8" corner also sold

separately



## **EVERLOC RETAINING WALLS**

Everloc<sup>™</sup> is a lightweight, one-square foot retaining wall system • Dress joints and radius edges create a three-piece, random appearance from one basic shape • System consists of a wall unit, corner, utility (to maintain bond at ninety degree outside corners), and a cap • All shapes utilize EverLoc's Lug-and-Groove locking mechanism.

# Sold together in one pallet d

#### **810 EXPRESS/WALL SYSTEM**

Off-set dress joints provide aesthetics and versatility • Hollow core design and unique locking mechanism allows for quick and easy installation • EverLoc is a user friendly system with little to no saw cutting due to its cutting edge corner and utility combo design.

|                | width | length | thickness | s.f./pcs. | pcs./cube | s.f./palle