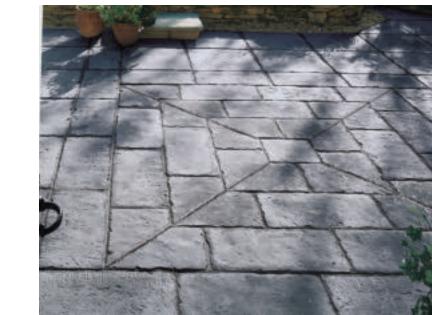

| 1,000       |
| <u> </u> |                    |           |             |             |             |



Bluestone

Gironde\*

|     | d         |          |    |
|-----|-----------|----------|----|
| gth | thickness | s.f./pcs | pc |
|     | 1-1/2     | 69       | 16 |

s./pallet lbs./pallet leng 30" .6 1,200

Square-Off Kits noted in grey\*\* Large Circle Extension Pack sold separately.

Old Town Flagstone circle shown in Gironde

# **OLD TOWN FLAGSTONE**

and radial lines that provide the quartered effect Although visually complex, it is easy to create as Quartered Square the mitered corner is in fact a single unit • Creates 9'



square design • 1,420 lbs per pallet







This classic design features a series of rectangular

bands of slabs running out from a single central unit



Old Town Flagstone Quartered Square shown in Bluestone



Nature's Creation shown in Sunset Buff



# NATURE'S CREATION BY NICOLOCK™

Naturally aged and textured surface • Derived from natural stone • Machine cut edges with riven surface texture and natural veining • Calibrated thickness 165 sf per pallet • 1,763 per pallet





Fossil Buff

Silver Grey

Sunset Buff

Nature's Creation shown in Fossil Buff

a b c d

|            | width | length | thickness | layers/pallet |
|------------|-------|--------|-----------|---------------|
| a.         | 24"   | 36"    | .85       | 13            |
| b.         | 24"   | 24"    | .85       | 13            |
| С.         | 12"   | 24"    | .85       | 13            |
| <b>d</b> . | 12"   | 12"    | .85       | 13            |



# **RIDGE CIRCLE