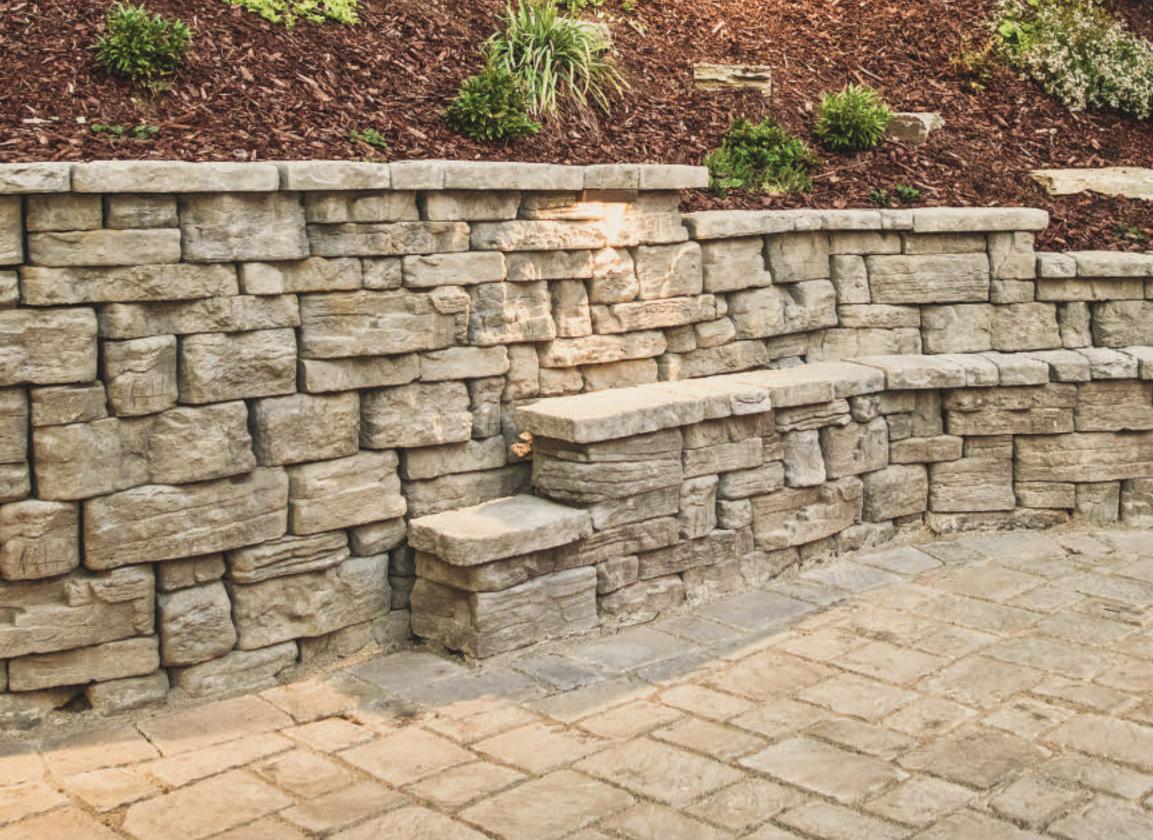

paving stones | retaining walls | outdoor living

Stoneridge XL shown in Marble Blend