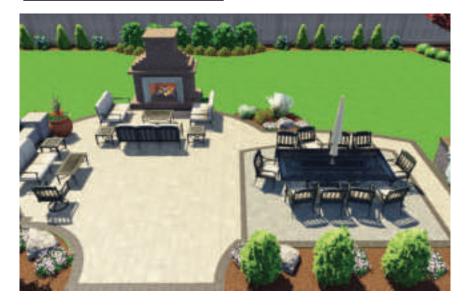

paving stones | retaining walls | outdoor living

Stoneridge XL shown in Marble Blend