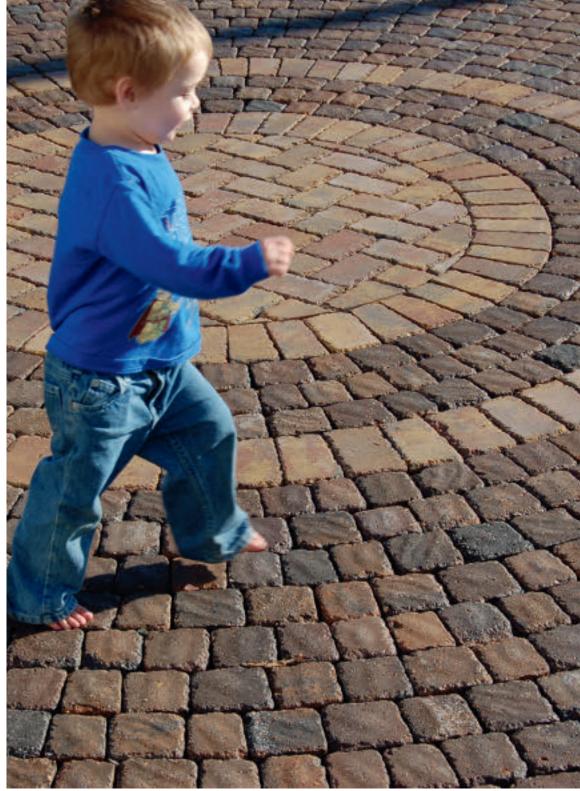

2-3/4"         3.2           9-1/2"         9-1/2"         2-3/4"         1.6 |

\*Toscana Antique / Tumbled



Adobe Blend

Oyster Blend\*

# POMPEII

Multi-size irregular shapes • Dimpled surface Textured edges • No spacer lugs • 65 sq. ft. per pallet • 630 pcs per pallet • 2,592 lbs per pallet



| <b>width</b><br>a. 2-3/4" | <b>length</b><br>3-1/4" | <b>thickness</b> 2-3/4" |
|---------------------------|-------------------------|-------------------------|
| <b>b.</b> 2-3/4"          | 4"                      | 2-3/4"                  |
| <b>c.</b> 3-1/4"          | 4"                      | 2-3/4"                  |
| <b>d.</b> 3-5/8"          | 4"                      | 2-3/4"                  |
| <b>e.</b> 4"              | 4"                      | 2-3/4"                  |





Pompeii shown in Oyster Blend



Natural Cleft Flagstone shown in Bluestone



**THERMAL FINISH FLAGSTONE** Natural stone appearance with thermal finish smooth and consistent texture • Sold as patio pack or as individual sizes

York Brown

#### PATIO PACK • 68 sq ft • 35 pcs • 1,175 lbs per pallet

|   | width | length | thickness | s.f./pcs. | s.f./pallet | pcs./pallet |
|---|-------|--------|-----------|-----------|-------------|-------------|
| а | 12"   | 12"    | 11/2"     | 1         | 6           | 6           |
| b | 12"   | 18"    | 11/2"     | 1.5       | 18          | 12          |
| с | 12"   | 24"    | 11/2"     | 2         | 18          | 9           |
| d | 18"   | 18"    | 11/2"     | 2.25      | 4.5         | 2           |
| е | 18"   | 24"    | 11/2"     | 3         | 9