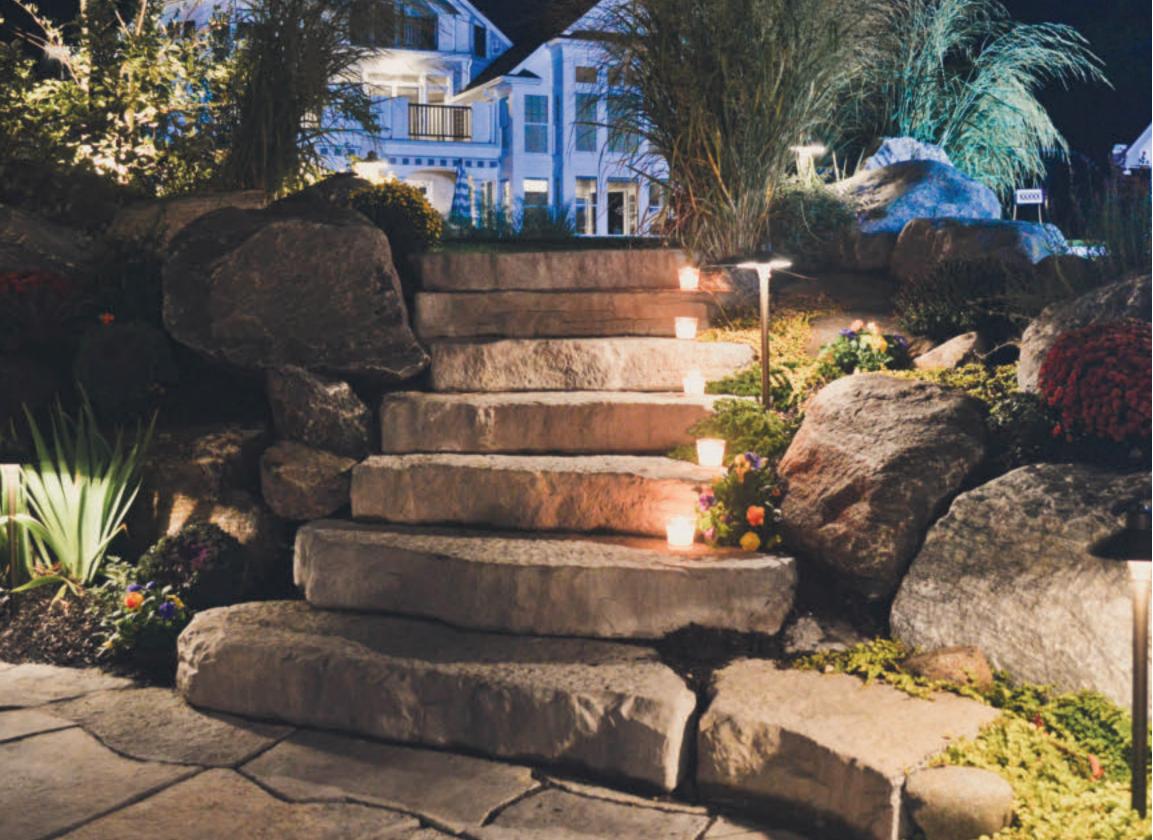

paving stones | retaining walls | outdoor living

Stoneridge XL shown in Marble Blend