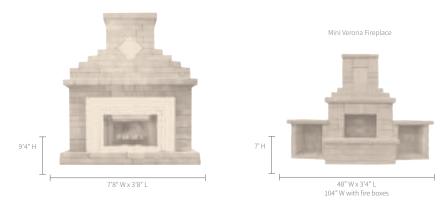

Crab Orchard

Blend



Granite City Blend



Golden

Brown Blend



Gas Firepit Burner now available (sold separately)

| Dimensions       | lbs./pallet |
|------------------|-------------|
| Inside Dia. 30"  | 1,350       |
| Outside Dia. 49" |             |
| 16" High         |             |





Fire Island Blend

Oyster Blend Travertina\*

Westchester Blend

Rockface Coping:





Brown

Bluestone

Gironde\*

\* Premium Colors



# SERAFINA DELUXE KIT INCLUDES:

#### Serafina Wall

1 29" Fire Pan Match Throw, Natural Gas

Flex Frame

LP Conversion Kit

Coping

Lava Rocks





# VERONA FIREPLACE

Contains everything you need to construct this stunning fireplace. Includes Verona wall, stainless steel fireplace insert with flue, lintels and decorative concrete surround with medallion.











Bluestone\*

#### **ACCENTS**





# PERGOLAS

Our PVC pergolas are versatile and can be used for shade, hanging plants and even as an extension of your living space. Be as creative as your imagination allows to design the pergola of your dreams. Sizes include 13 x 16 & 15 x 15.

# sizedescriptionwt.13' X 16'Constructed of structural vinyl • Easy maintenance30015' X 15'Customizable • Life time warranty

Note: Custom sizes all available approx. 2 weeks from date.





### NEW FOR **2018**





Vertical Masonry Panel Technology for Outdoor Living

ClifRock's fire features are built to handle the harsh outdoor elements, made of a zero flame spread material and provide tremendous cost savings in comparison to labor intensive build-outs. Each piece can be fully customized from color t