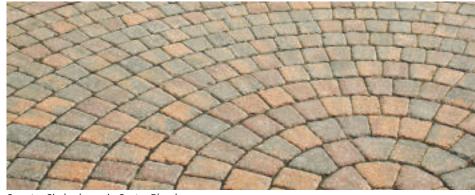

Larger oversized pieces, 6 rings plus center with Ridge surface texture • Great for creating focal points • Makes 11' circle 95 sq. ft. per pallet • 2,660 lbs per pallet One pallet makes and 11" circle





Ridge Circle shown in Chesapeake Blend



Above: Ridge Circle shown in Golden Brown Blend Left: Ridge Circle shown in Pennylvania Blue Blend



Ridge Circle shown in Granite City Blend

Adobe Blend Autumn

Granite City

Blend



Cappuccino . Blend\*







Crab Orchard Blend\*





Oceanic Blue\* Oyster Blend\*



Blend\*

Golden

Brown Blend











Lilac Blend



Blend\*\*



Marble Blend



Blend\*



Westchester Blend



## **COUNTRY CIRCLE**

10 rings plus center makes 10'4" circle with Country surface texture (Toscana Antiqued) 86.5 sq. ft. per pallet • 2,325 lbs per pallet





Country Circle shown in Oyster Blend



Country Circle shown in Granite City Blend

Adobe Blend







Fire Island Blend

Country Circle shown in Golden Brown Blend, Country Combo shown in Golden Brown Blend

Golden Brown Blend

Granite City Blend

Bayberry Oyst Blend\*

Oyster Blend\*



nicolock.com







# SANTE - EURO CIRCLE

12 rings plus center with rounded pillowed corners Makes a 10' circle • Great for designing beautiful patterns and circular focal points
76 sq. ft. per pallet 76 s.f. per pallet • 2,052 lbs per pallet • One pallet makes an 10" circle





Sante-Euro Circle shown in Granite City Blend (top) and in Crab Orchard Blend (below)



paver-shield<sup>™</sup> 66



# **RUSTICO CIRCLE**

10 rings plus center makes 10'4" circle with Rustico surface texture • 86.5 sq. ft.