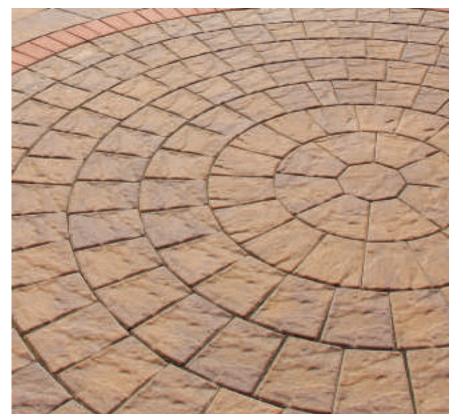

natural veining • Calibrated thickness 165 sf per pallet • 1,763 per pallet





Fossil Buff

Silver Grey

Sunset Buff

Nature's Creation shown in Fossil Buff

a b c d

|            | width | length | thickness | layers/pallet |
|------------|-------|--------|-----------|---------------|
| a.         | 24"   | 36"    | .85       | 13            |
| b.         | 24"   | 24"    | .85       | 13            |
| С.         | 12"   | 24"    | .85       | 13            |
| <b>d</b> . | 12"   | 12"    | .85       | 13            |



# **RIDGE CIRCLE**

Larger oversized pieces, 6 rings plus center with Ridge surface texture • Great for creating focal points • Makes 11' circle 95 sq. ft. per pallet • 2,660 lbs per pallet One pallet makes and 11" circle





Ridge Circle shown in Chesapeake Blend



Above: Ridge Circle shown in Golden Brown Blend Left: Ridge Circle shown in Pennylvania Blue Blend



Ridge Circle shown in Granite City Blend

Adobe Blend Autumn

Granite City

Blend



Cappuccino . Blend\*







Crab Orchard Blend\*





Oceanic Blue\* Oyster Blend\*



Blend\*

Golden

Brown Blend











Lilac Blend



Blend\*\*



Marble Blend



Blend\*



Westchester Blend



## **COUNTRY CIRCLE**

10 rings plus center makes 10'4" circle with Country surface texture (Toscana Antiqued) 86.5 sq. ft. per pallet • 2,325 lbs per pallet





Country Circle shown in Oyster Blend



Country Circle shown in Granite City Blend

Adobe Blend







Fire Island Blend

Country Circle shown in Golden Brown Blend, Country Combo shown in Golden Brown Blend

Golden Brown Blend

Granite City Ble