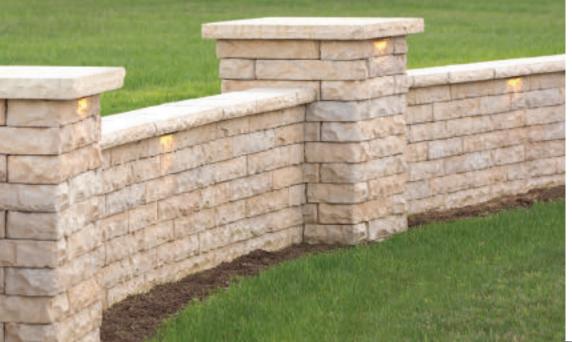

paving stones | retaining walls | outdoor living

Stoneridge XL shown in Marble Blend