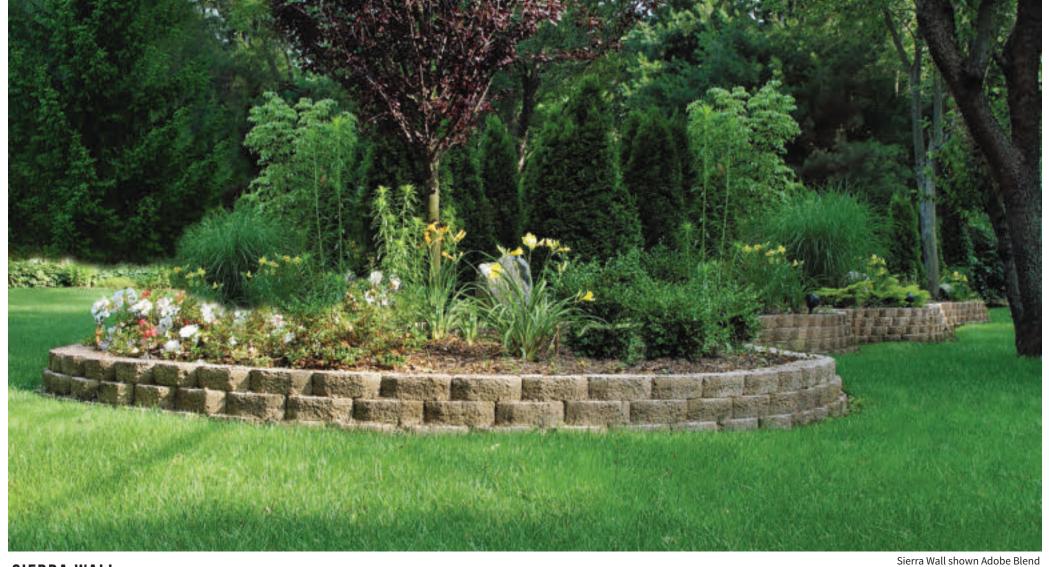

| 860         | 3,402       |
| 2.33  | 4.6    | 2-3/8"    | -         | -           | -           | -           |



Beige/Brown

Charcoal/ Grey

# **SERAFINA WALL**



Trapezoid shape with two finished sides 4"h x 6"/10" wall faces • Hard-split rock face texture • Solid block

| width | length | thickness | s.f./pcs. | s.f./pallet | pcs./pallet | lbs./pallet |
|-------|--------|-----------|-----------|-------------|-------------|-------------|
| 10/6" | 9"     | 4"        | 3.5       | 17.2        | 60          | 1,350       |



Adobe Blend





Oyster Blend





Fire Island



Westchester

Blend



Bluestone\*



Golden Brown

Blend

Travertina Blend\*

Granite City

Blend



Shown in Mojave\* (special order) (top) in Oyster Blend and Westchester Blend and Granite City Blend (bottom)



# SIERRA WALL

4" x 12" wall face • Soft-split face texture • Rear lip connection system Single-sided wall system Tapered sides • 1" setback per course • Solid block • 32 sq. ft. per pallet

| and the |               |           |                  |                           |                    |                    |
|---------|---------------|-----------|------------------|---------------------------|--------------------|--------------------|
| width   | <b>length</b> | thickness | <b>s.f./pcs.</b> | <pre>s.f./pallet 32</pre> | <b>pcs./pallet</b> | <b>lbs./pallet</b> |
| 12"     | 8"            | 4"        | .33              |                           | 96                 | 2,144              |



Adobe Blend



Charcoal

Crab Orchard Blend\*





Fire Island Blend Granite City Mojave