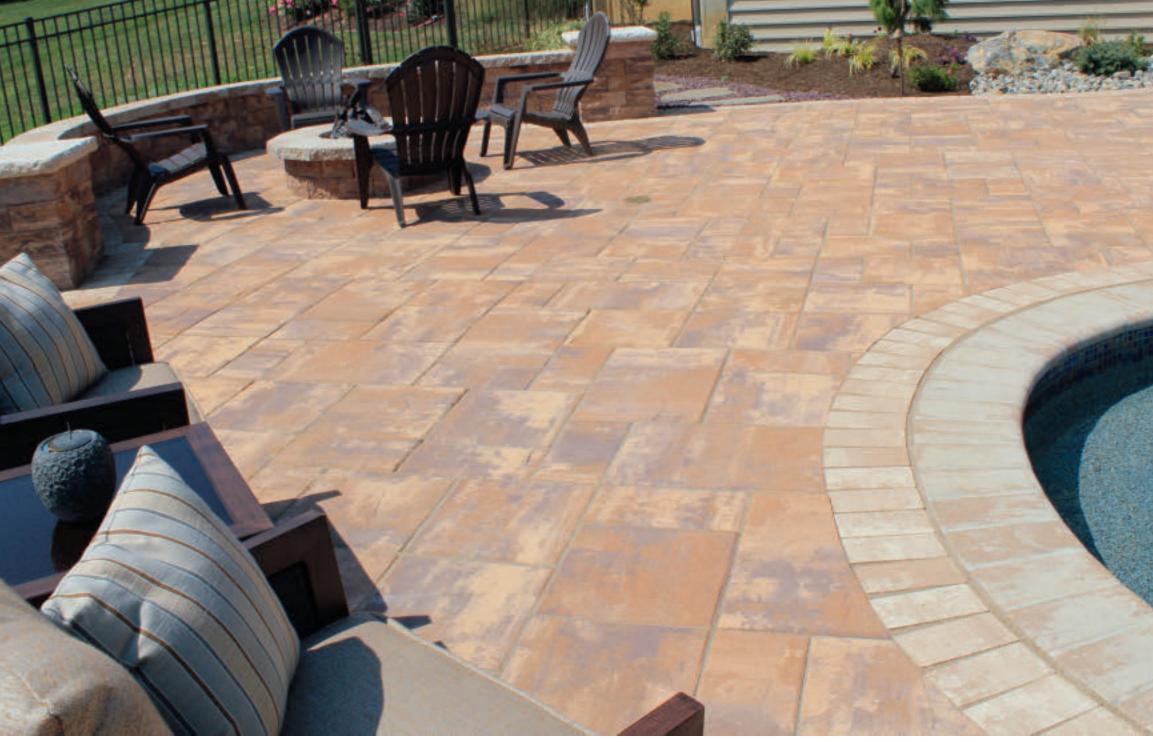

paving stones | retaining walls | outdoor living

Stoneridge XL shown in Marble Blend