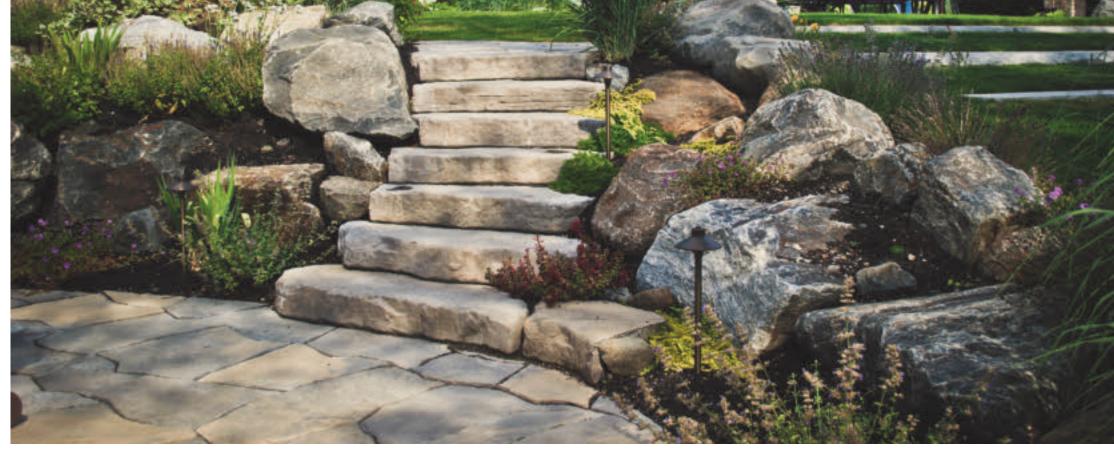

paving stones | retaining walls | outdoor living

Stoneridge XL shown in Marble Blend