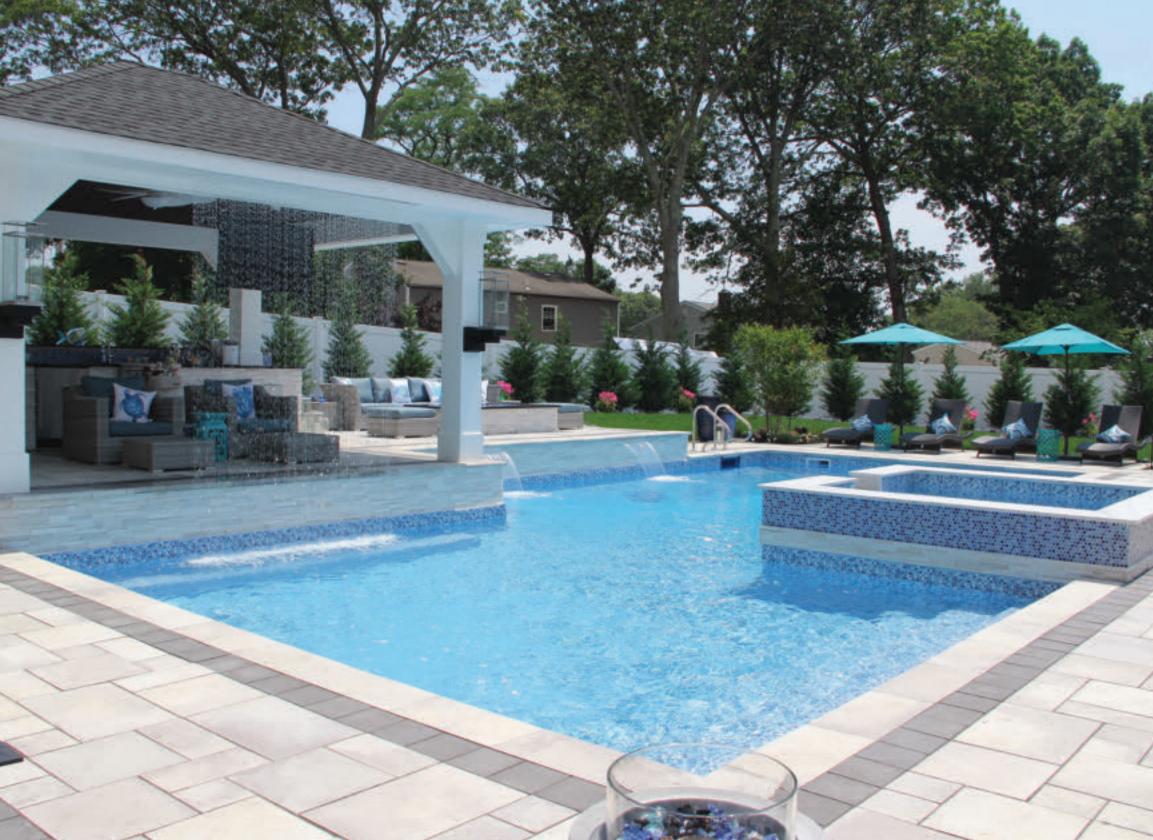

paving stones | retaining walls | outdoor living

Stoneridge XL shown in Marble Blend