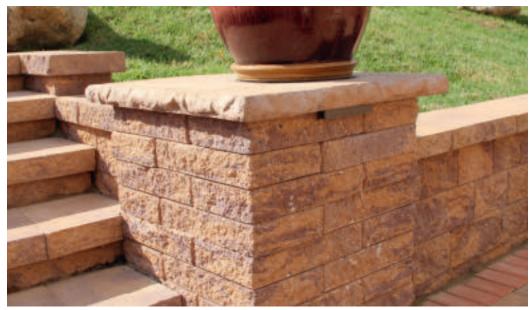

paving stones | retaining walls | outdoor living

Stoneridge XL shown in Marble Blend