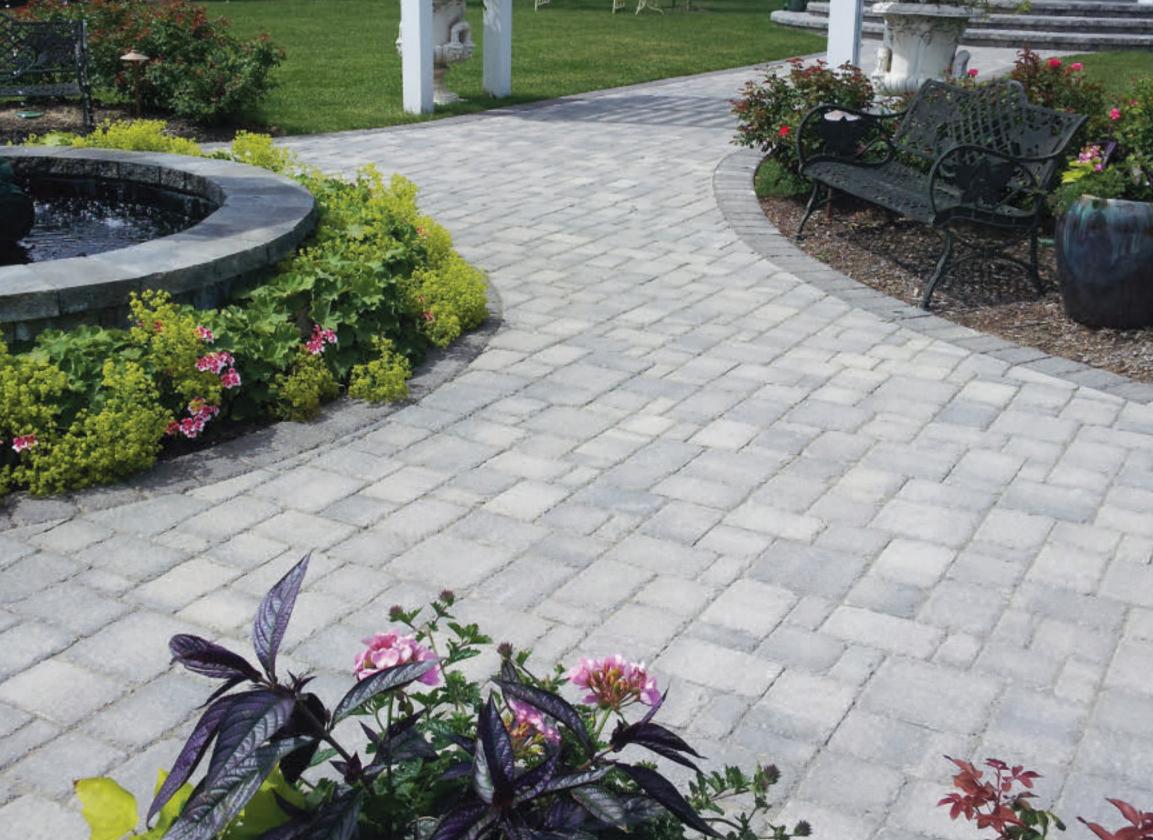

paving stones | retaining walls | outdoor living

Stoneridge XL shown in Marble Blend