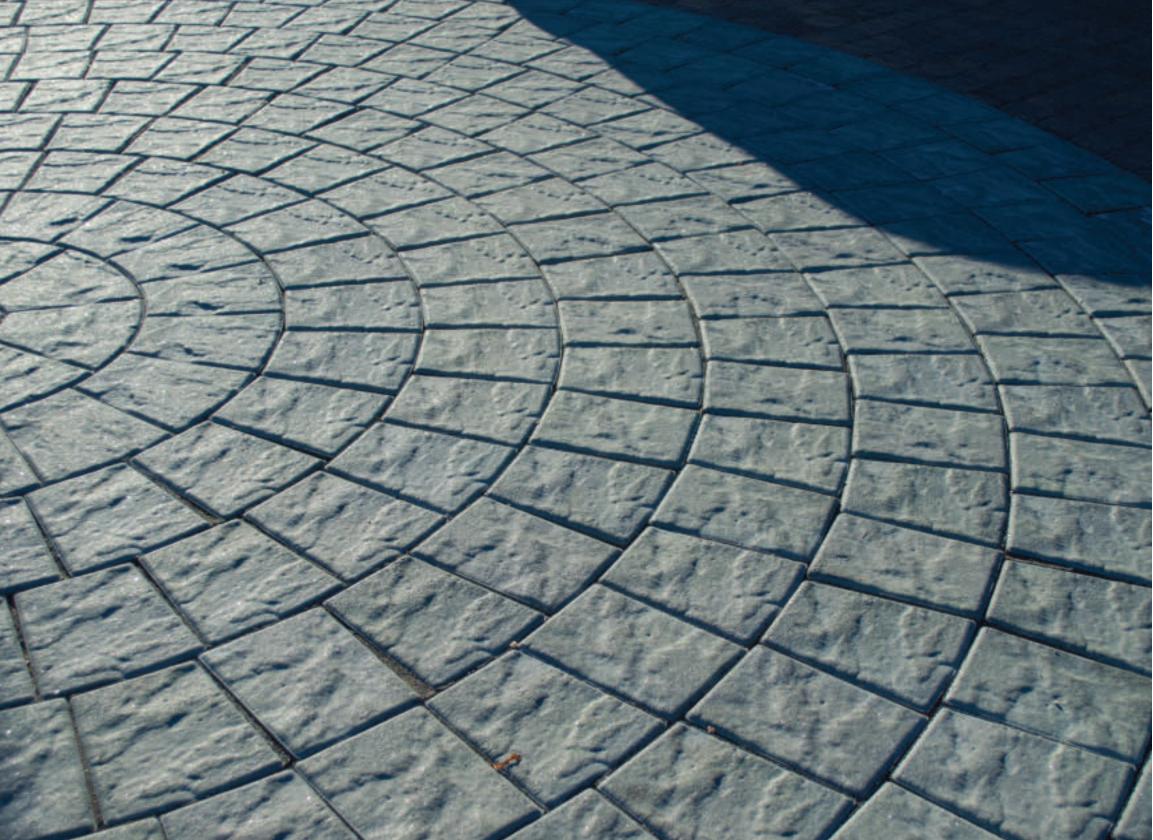

gle central unit



Old Town Flagstone Quartered Square shown in Bluestone



Nature's Creation shown in Sunset Buff



# NATURE'S CREATION BY NICOLOCK™

Naturally aged and textured surface • Derived from natural stone • Machine cut edges with riven surface texture and natural veining • Calibrated thickness 165 sf per pallet • 1,763 per pallet





Fossil Buff

Silver Grey

Sunset Buff

Nature's Creation shown in Fossil Buff

a b c d

|            | width | length | thickness | layers/pallet |
|------------|-------|--------|-----------|---------------|
| a.         | 24"   | 36"    | .85       | 13            |
| b.         | 24"   | 24"    | .85       | 13            |
| С.         | 12"   | 24"    | .85       | 13            |
| <b>d</b> . | 12"   | 12"    | .85       | 13            |



# **RIDGE CIRCLE**

Larger oversized pieces, 6 rings plus center with Ridge surface texture • Great for creating focal points • Makes 11' circle 95 sq. ft. per pallet • 2,660 lbs per pallet One pallet makes and 11" circle





Ridge Circle shown in Chesapeake Blend



Above: Ridge Circle shown in Golden Brown Blend Left: Ridge Circle shown in Pennylvania Blue Blend



Ridge Circle shown in Granite City Blend

Adobe Blend Autumn

Granite City

Blend



Cappuccino . Blend\*







Crab Orchard Blend\*





Oceanic Blue\* Oyster Blend\*



Blend\*

Golden

Brown Blend











Lilac Blend



Blend\*\*



Marble Blend



Blend\*



Westchester Blend



## **COUNTRY CIRCLE**

10 rings plus center makes 10'4" circle with Country surface texture (Toscana Antiqued) 86.5 sq. ft. per pallet • 2,