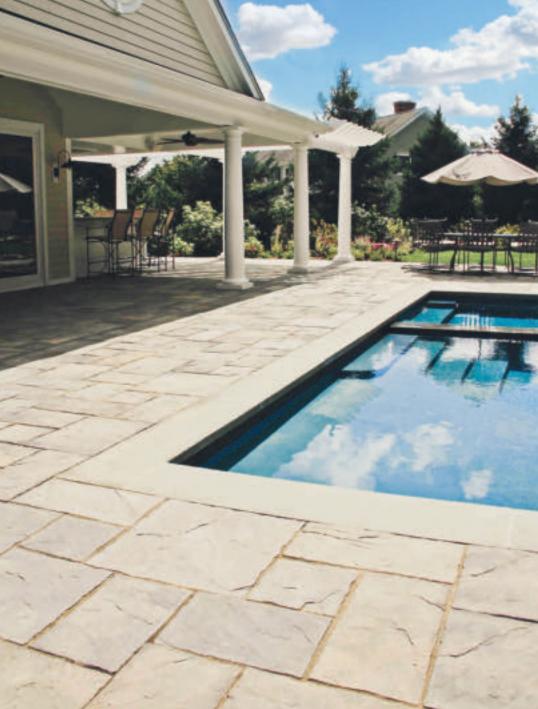

paving stones | retaining walls | outdoor living

Stoneridge XL shown in Marble Blend