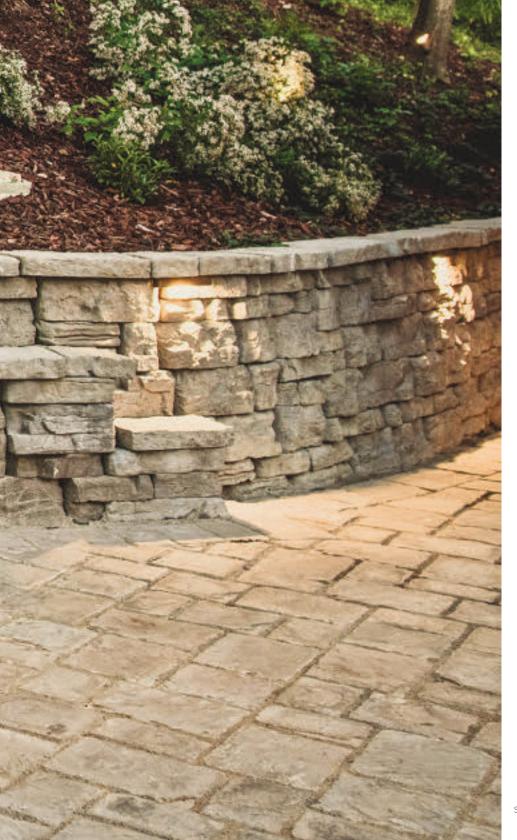

paving stones | retaining walls | outdoor living

Stoneridge XL shown in Marble Blend