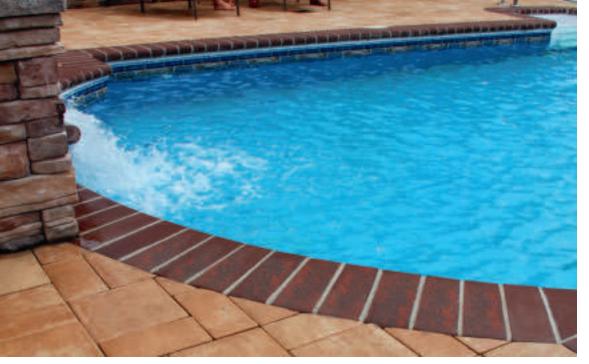

|                        | 100           | 1223                              | 1.88  |
| Contraction of the local division of the loc | Service (Service)      | 10000         |                                   | 100   |

Brown

Chamois

Raven



Autumn

Blend

Fire Island Golden Brown Blend Blend



# 6 X 12 FULLNOSE 104 ln. ft. per pallet

| width | length | thickness | s.f./pcs. | l.f./pallet | pcs./pallet | lbs./pallet |
|-------|--------|-----------|-----------|-------------|-------------|-------------|
| 6"    | 12"    | 2-3/8"    | 2         | 104         | 208         | 2,496       |





6 x 12 Fullnose shown in Pennsylvania Blue Blend

\*Premium Colors \*\* Deluxe Colors



4x12 Fullnose shown in Fire Island Blend

# **4 X 12 FULLNOSE**

104 ln. ft. per pallet





#### 8x12 Fullnose Shown in Golden Brown Blend

# 8 X 12 FULLNOSE

104 ln. ft. per pallet



Adobe Blend

Charcoal







Blend\*



Mojave\*



| width | length | thickness | s.f./pcs. | l.f./pallet | pcs./pallet | lbs./pallet |
|-------|--------|-----------|-----------|-------------|-------------|-------------|
| 8"    | 12"    | 2-3/8"    | 1.5       | 104         | 156         | 2,652       |





Shown here and on opposite in Adobe Blend

#### **OUTDOOR LIVING**

Small or large, your backyard is brimming with design possibilities. Whether you're interested in entertaining, a little peace and quiet, a pool side paradise, a place to curl up by the fire or an outdoor kitchen that speaks to your