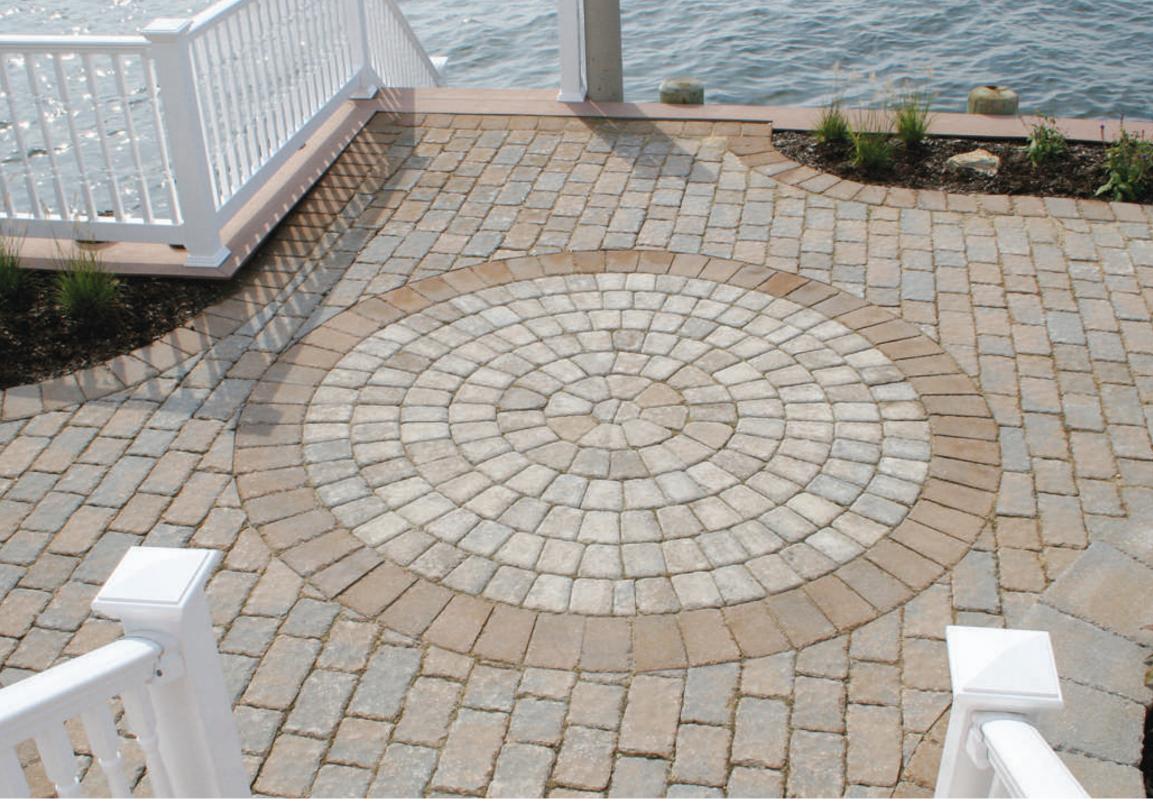

paving stones | retaining walls | outdoor living

Stoneridge XL shown in Marble Blend