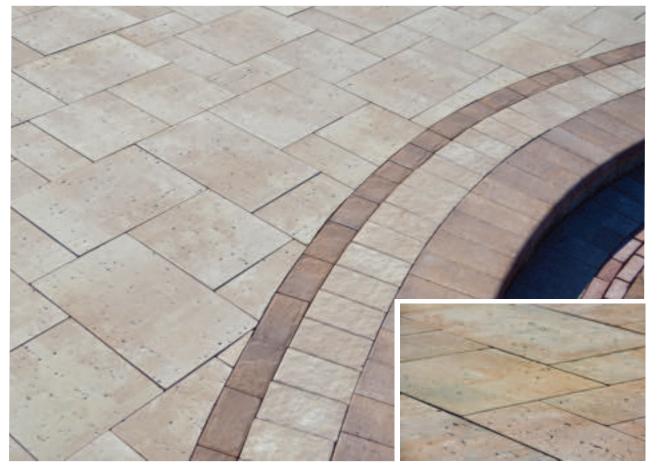

ERTINE**

Travertine with paver-shield technology gives the look and feel of traditional travertine pavers with the added bonus of our patented paver-shield technology. Available in multi-sized rectangular shapes, featuring a flat surface with natural Travertine markings and slightly chamfered edges. 127 sq. ft. per pallet • 3,430 lbs per pallet • Not recommended for vehicular applications

|   |   | c | width            | length  | thickness | s.f./pcs. | pcs./pallet |
|---|---|---|------------------|---------|-----------|-----------|-------------|
| a | D |   | <b>a</b> 7-3/4"  | 15-5/8" | 2-3/8"    | .84       | 30          |
|   |   |   | <b>b</b> 15-5/8" | 15-5/8" | 2-3/8"    | 1.7       | 30          |
|   |   |   | <b>c</b> 15-5/8" | 23-1/2" | 2-3/8"    | 2.55      | 20          |



Fiuggi Travertine shown in Travertina, accented with Ridge Brick in Golden Brown, Rustico 6x9 in Travertina and Fullnose 6x12 in Golden Brown and Fiuggi Travertine shown in Chesapeake Blend (inset)







Granite City

Blend

Chesapeake Adobe Blend

Golden Brown Blend







Oyster Blend\*



Lilac Blend

Daver-shield





Blend\*







Pennsylvania Blue Blend\*\* South Bay Blend\*

Travertina\*

Westchester Blend

\*Premium colors \*\*Deluxe colors



Rustico Combo in Marble Blend (left) Rustico Combo in Bayberry Blend, Granite City and Pewter. (right) Colors sold separately in individual pallets

Daver-**shield** 

# **RUSTICO SERIES**



Rustico 6x9 shown in Travertina and Golden Brown Blend (right), Rustico 6x6 & 6x9 shown in Marble Blend (center) Rustico 6x6 & 6x9 shown in Oyster B