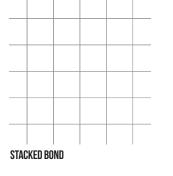

| Blue Ridge      | Eco-Ridge     |
|-----------------|---------------|
| Cobblestone     | Holland Ston  |
| Colonial Cobble | Olde Towne    |
| Normal          | Pompeii       |
| Colonial Cobble | Ridge Brick   |
| 1-1/2 Normal    | Rustico 12x12 |
| Country         | Rustico 6x6   |
|                 |               |

|    | Rustico 6x9 |
|----|-------------|
| ne | SF-Rima     |
|    | Stone Ridge |
|    |             |
|    |             |
| .2 |             |
|    |             |



### Cobblestone Colonial Cobble 1-1/2 Normal

Eco-Ridge

Holland Stone Ridge Brick Rustico 6x9



Alpine Ridge Blue Ridge Colonial Cobble Normal & 1-1/2 Normal Country 6x6 & 6x9 Olde Towne Rustico 6x6 & 6x9 Stone Ridge



Colonial Cobble 1-1/2 Normal Country 6x9

Holland Stone Ridge Brick Rustico 6x9



Normal Colonial Cobble 1-1/2 Normal Country 6x6 Country 6x9 Holland Stone

Colonial Cobble

Ridge Brick Rustico 12x12 Rustico 6x6 Rustico 6x9 SF-Rima



Colonial Cobble Normal & 1-1/2 Normal Country 6x6 & 6x9 Rustico 6x6 & 6x9



RANDOM PATTERN

BASKET WEAVE



Versailles Travertine















# **BORDER DESIGN IDEAS**

135

# PAVER INSTALLATION

### Materials Needed

Gloves

Tape Measure

Stakes

Shovel

3 lb. Hammer

Levels

Line Level

Carpenters Square

String Line

Broom

Wheelbarrow

Pry Bar

Wire Cutters

Mason's Chisel

Markers

Screed Board

Two 1" o.d. Screed Pipes

**Plate Compactor** 

Paver Cutter

Diamond Blade Table Saw



A. Compacted Sub-Base

B. 4" - 6" Compacted Aggregate (for Pedestrian Traffic)

C. 8" - 12" Compacted Aggregate (for Vehicular Traffic)

### **BEFOR