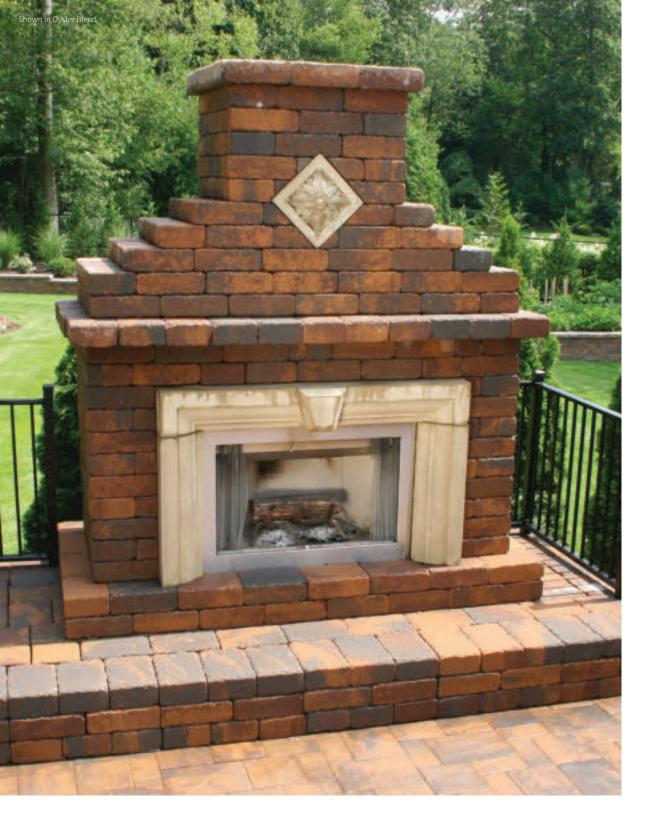

# **SERAFINA FIREPIT**

Warm up any night with a Nicolock Firepit • Includes wall blocks, steel ring and grill grates • Rockface coping available • Gas burner available Serafina only



Adobe Blend



Bluestone\*



Crab Orchard

Blend



Granite City Blend



Golden

Brown Blend



Gas Firepit Burner now available (sold separately)

| Dimensions       | lbs./pallet |
|------------------|-------------|
| Inside Dia. 30"  | 1,350       |
| Outside Dia. 49" |             |
| 16" High         |             |





Fire Island Blend

Oyster Blend Travertina\*

Westchester Blend

Rockface Coping:





Brown

Bluestone

Gironde\*

\* Premium Colors



# SERAFINA DELUXE KIT INCLUDES:

#### Serafina Wall

1 29" Fire Pan Match Throw, Natural Gas

Flex Frame

LP Conversion Kit

Coping

Lava Rocks





# VERONA FIREPLACE

Contains everything you need to construct this stunning fireplace. Includes Verona wall, stainless steel fireplace insert with flue, lintels and decorative concrete surround with medallion.











Bluestone\*

#### **ACCENTS**





# PERGOLAS

Our PVC pergolas are versatile and can be used for shade, hanging plants and even as an extension of your living space. Be as creative as your imagination allows to design the pergola of your dreams. Sizes include 13 x 16 & 15 x 15.

# sizedescriptionwt.13' X 16'Constructed of structural vinyl • Easy maintenance30015' X 15'Customizable • Life time warranty

Note: Custom sizes all available approx. 2 weeks from date.





### NEW FOR **2018**





Vertical Masonry Panel Technology for Outdoor Living

ClifRock's fire features