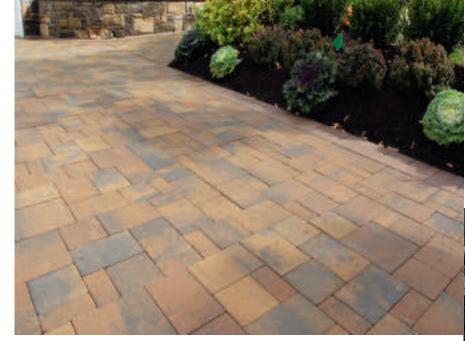

paving stones | retaining walls | outdoor living

Stoneridge XL shown in Marble Blend