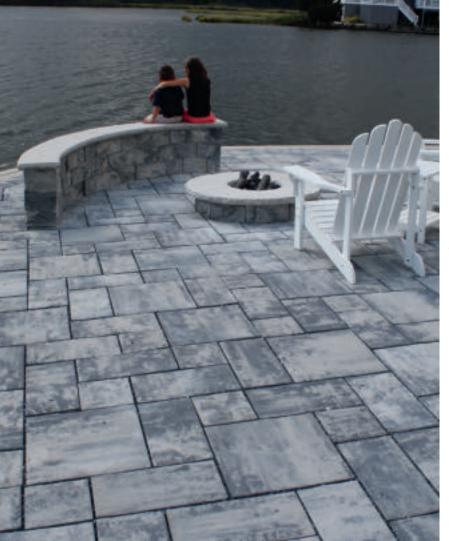

-3/8"    | 3.63      | 110         | 400         | 3,144       |

Cappuccino Blend







Adobe Blend Autumn Blend\*











Oyster Blend\*



Oceanic Blue\*



Golden Brown

Blend

Brown

Pennsylvania Blue Blend\*\*





Granite City

Blend



Caramel Tan\*

Lilac Blend

South Bay Blend



Chesapeake Blend\*

Marble Blend







Crab Orchard Blend\*

Mocha Blend





Ridge Brick shown in Travertina (top) Ridge Brick shown in Pennsylvania Blue Blend and Charcoal border (bottom)

\* Premium Colors \*\* Deluxe Colors

paver-shield

Westchester Blend



Stone Ridge XL shown in Travertina

naver-**shield** 

# STONE RIDGE COLLECTION



Stone Ridge XL shown in Travertina (left) Stone Ridge shown in Granite City Blend (center) Stone Ridge XL shown in Crab Orchard Blend (right)

paver-shield



### **STONE RIDGE**

Slightly chamfered edge • Can be combined with Stone Ridge XL 110 sq. ft. per pallet • 3,080 lbs. per pallet

Multi-size rectangular shapes • Slightly textured riven surface



|   | width  | length  | thickness | s.f./pcs. | pcs./pallet |
|---|--------|---------|-----------|-----------|-------------|
| а | 4-3/8" | 9"      | 2-3/8"    | 3.8       | 130         |
| b | 9"     | 9"      | 2-3/8"    | 1.9       | 60          |
| c | 9"     | 13-1/2" | 2-3/8"    | 1.3       | 50          |

STONE RIDGE CONTEMPORARY Multi-size rectangular shapes • Smooth Finish

thickness

2-3/8"

2-3/8"

2-3/8"

Slightly chamfered edge • 110 sq. ft. per pallet 3,080 lbs. per pallet



|   |   | width  | length | thickness | s.f./pcs. | pcs./pallet |
|---|---|--------|--------|----------