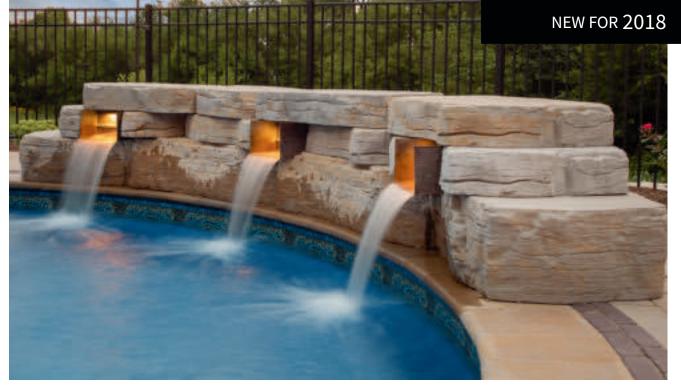

paving stones | retaining walls | outdoor living

Stoneridge XL shown in Marble Blend