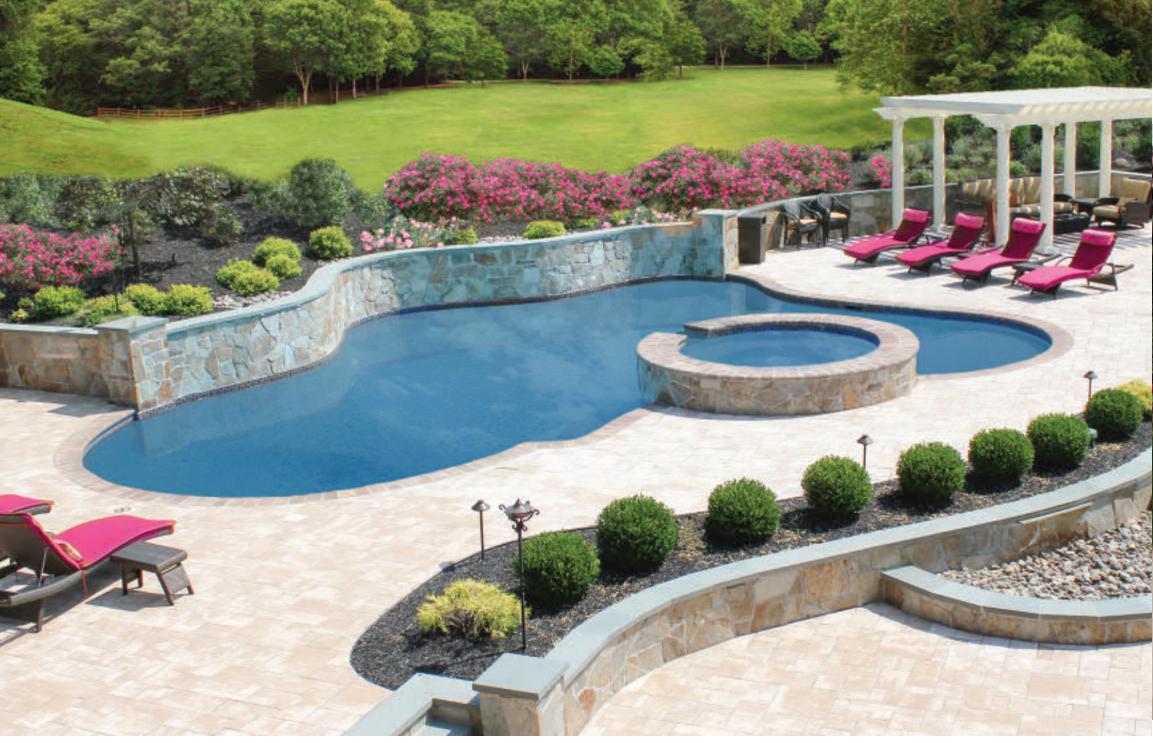

paving stones | retaining walls | outdoor living

Stoneridge XL shown in Marble Blend