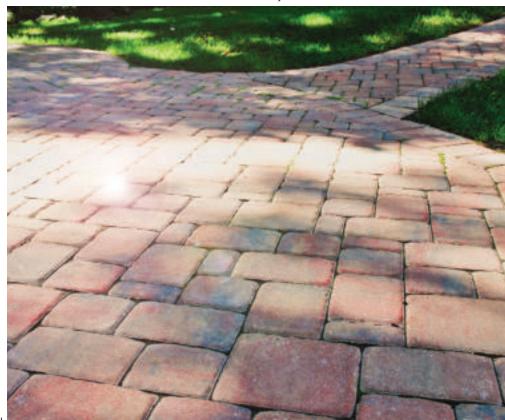

s.f. per pallet • 3,724 lbs per pallet Normal: 116 sq. ft. per pallet 1½ Normal: 124 sq. ft. per pallet



| width           | length  | thickness | s.f./pcs. | pcs./pallet |
|-----------------|---------|-----------|-----------|-------------|
|                 | U U     |           | 3.11/pc3. | pes./patter |
| <b>a</b> 3-1/8" | 6-3/8"  | 2-3/8"    | 7.1       | 100         |
| <b>b</b> 6-3/8" | 6-3/8"  | 2-3/8"    | 3.6       | 100         |
| <b>c</b> 6-3/8" | 9-3/8"  | 2-3/8"    | 2.4       | 160         |
| <b>d</b> 9-3/8" | 9-3/8"" | 2-3/8"    | 1.6       | 40          |



Adobe Blend



Crab Orchard Blend\* Charcoal (11/2 Normal & Normal only)



Golden Brown Blend



Fire Island Blend



Oyster Blend\*



Colonial Cobble Normal & 1<sup>1/2</sup> Normal shown in Granite City Blend



naver-**shield** 



# HERITAGE SLAB

Smooth finish • Architectural applications • Suitable for overlays and at-grade applications as well as rooftops and plazas



Custom colors can be made to order Other colors available on special order



|   | width         | length | thickness | s.f./pcs. | pcs./pallet | lbs./pallet |
|---|---------------|--------|-----------|-----------|-------------|-------------|
| i | <b>a</b> 8"   | 16"    | 2"        | 1.13      | 60          | 3,240       |
|   | <b>)</b> 12"  | 12"    | 2"        | 1.0       | 30          | 2,640       |
|   | : 18"         | 18"    | 2"        | 2.25      | 60          | 2,760       |
| • | <b>:1</b> 24" | 24"    | 2"        | 4.0       | 20          | 1,888       |
|   | a 18" ROUN    | ١D     | 2"        | n/a       | 40