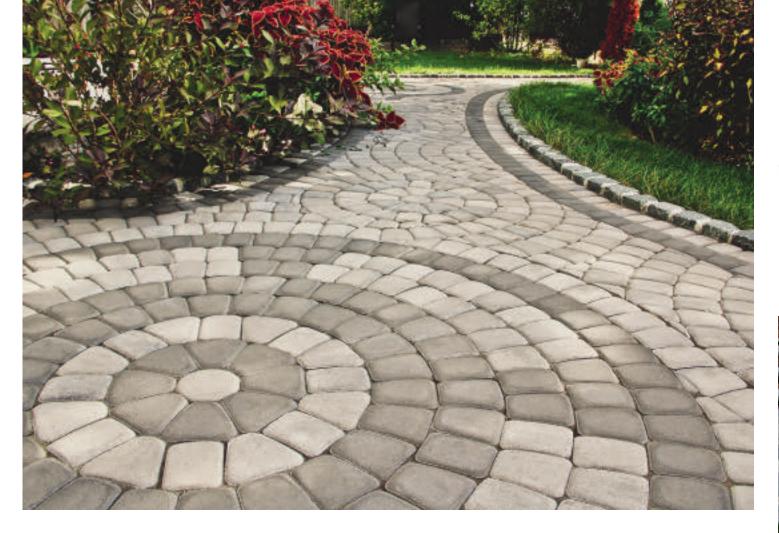

paving stones | retaining walls | outdoor living

Stoneridge XL shown in Marble Blend