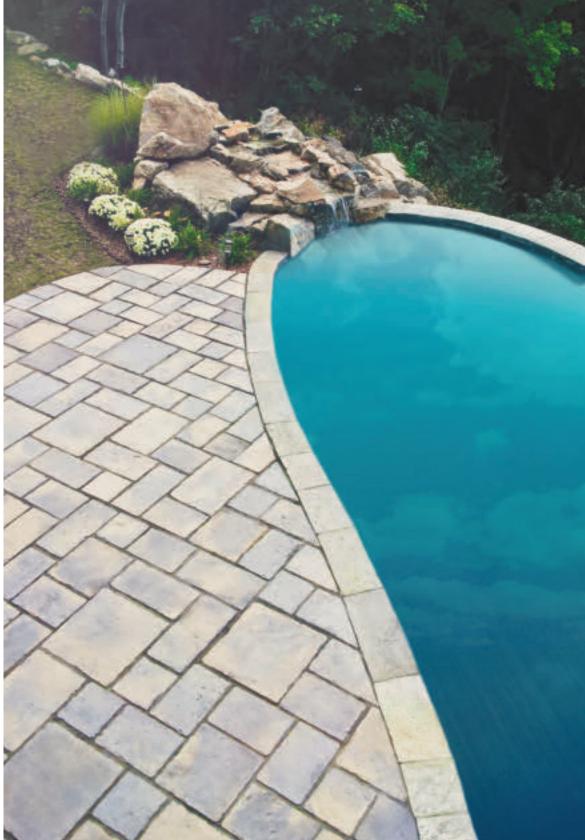

paving stones | retaining walls | outdoor living

Stoneridge XL shown in Marble Blend