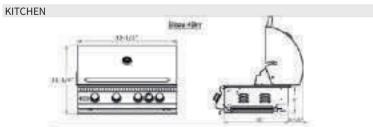

itchen Island shown in Stacked Stone texture and NY Bluestone color. (left) 40" Square Firepit shown in Stacked Stone texture and Biscotti Tan color. (top right) Kalea Bay Single Sided Fireplace in Ledge Stone texture and Biscotti Tan color. (bottom right)





### **CUSTOMIZING YOUR SPACE IS EASY!**

# **CHOOSE YOUR TEXTURE**





Barn Wood\* Wide-plank, rustic wood panels

Stacked Stone Stacked, small square and rectangular stones stacked with no visible grout lines



Ledge Stone Mortar stacked, small square and rectangular stones in a 2:1 pattern

# CHOOSE YOUR TOP

Brown

Bluestone

CHOOSE YOUR BASE COLOR



Biscotti Tan

NY Bluestone

\* Barn Wood available in Rustic Brown color only.

# **CHOOSE YOUR HEATING ELEMENT**



Available in Natural Gas and Propane options





Square Pan





Kalea Bay Single Sided Fireplace shown in Ledge Stone with Biscotti Tan

# **CLIFROCK KALEA BAY PACKAGES INCLUDE:**

| Kalea Bay Single Sided Fireplace                 | Kalea Bay See Through Fireplace                  |
|--------------------------------------------------|--------------------------------------------------|
| 1- 42" High X 84" Wide W/ Cutout                 | 2- 42" High X 84" Wide W/ Cutout                 |
| 1-42"High X 84" Wide Panel                       | 2- 42" High X 20" Wide Side Panel                |
| 2-42" High X 20" Wide Side Panel                 | 4- 42" High Structural Corner Units, Smooth      |
| 4-42" High Structural Corner Units, Smooth       | 1-Counter Top                                    |
| 1- Counter Top                                   | Ka