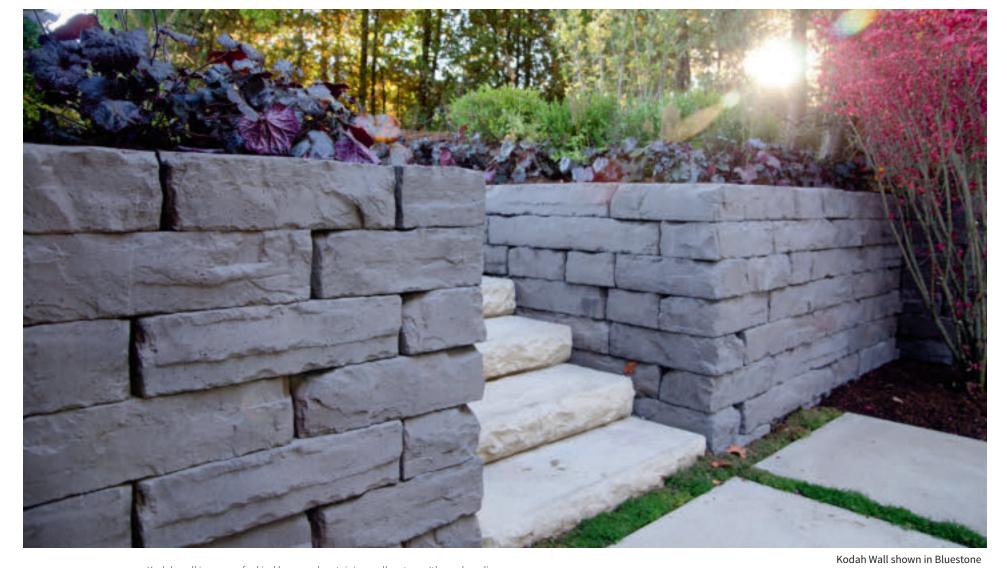

paving stones | retaining walls | outdoor living

Stoneridge XL shown in Marble Blend