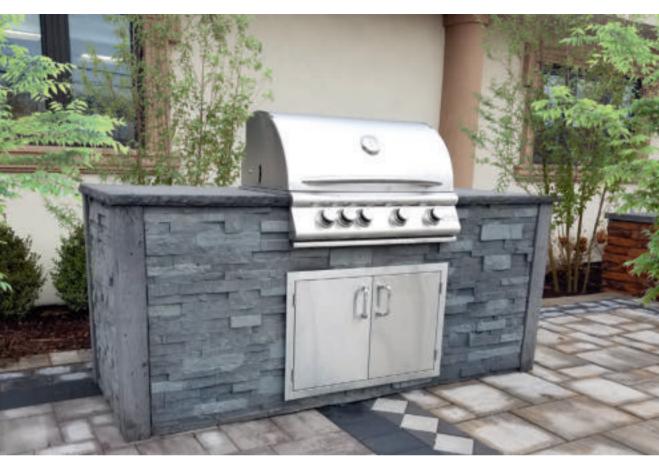

paving stones | retaining walls | outdoor living

Stoneridge XL shown in Marble Blend