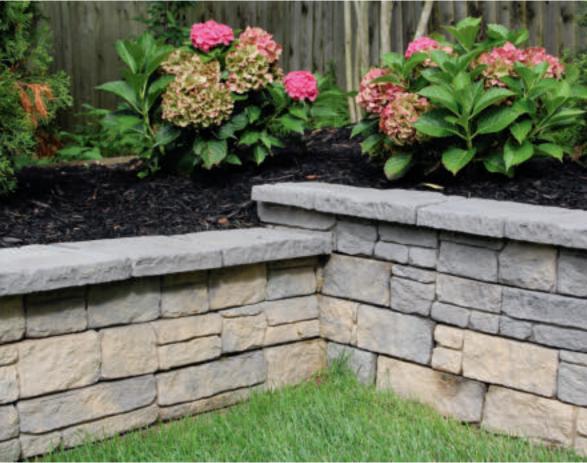

paving stones | retaining walls | outdoor living

Stoneridge XL shown in Marble Blend